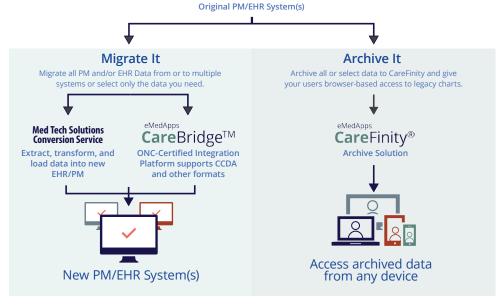

## EHR Data Conversion, Migration and Archiving

Our Care Connectivity Platform includes tools and services that provide several options to meet your data conversion needs and constraints.

Easy access to the data you need

- Our data conversion team can extract data from your old system/s, cleanse and convert that data to meet the requirements
  of the new system and populate the new EHR system with the data. We can convert both the PM and EHR data, just PM or
  EHR, or partial conversions taking only selected data from the old systems and converting into the new system. We can also
  convert from or to multiple systems.
- ◆ We can deploy the eMedApps CareBridge™ ONC-certified Integration Platform to receive data from source EHR systems in any format and reformat the data into messages that can be accepted by the destination EHR, such as CCDA, and others.
- We can also deploy the eMedApps CareFinity® solution as an archive for EHR data from your old system allowing you to retire your old EHR, reduce software support costs and still have easy access to all your patient charts.
- We will be happy to work with you to determine the best options for your data conversion needs.