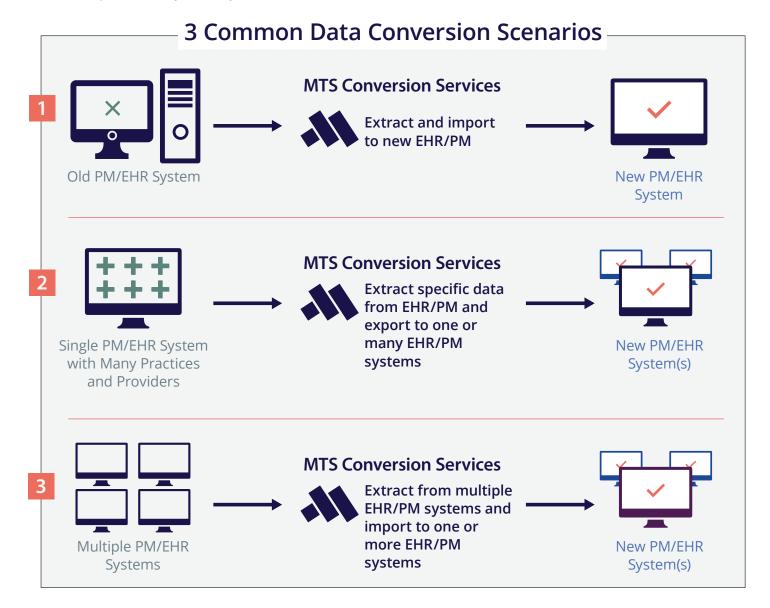

Easy access to the data you need

- Our data conversion team can extract data from your old system/s, cleanse and convert that data to meet the requirements
  of the new system and populate the new EHR system with the data. We can convert both the PM and EHR data, just PM or
  EHR, or partial conversions taking only selected data from the old systems and converting into the new system. We can also
  convert from or to multiple systems.
- ◆ We can deploy the eMedApps CareBridge™ ONC-certified Integration Platform to receive data from source EHR systems in any format and reformat the data into messages that can be accepted by the destination EHR, such as CCDA, and others.
- We can also deploy the eMedApps CareFinity® solution as an archive for EHR data from your old system allowing you to retire your old EHR, reduce software support costs and still have easy access to all your patient charts.
- We will be happy to work with you to determine the best options for your data conversion needs.