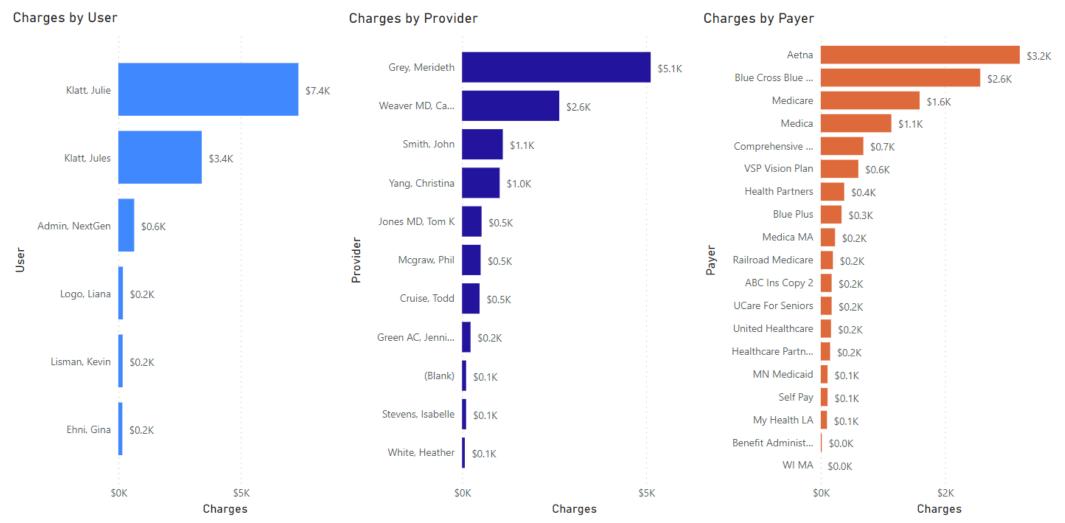

|              | 02/22/2008      | 99   |
| MTS Clinic          | Merideth Grey           | 250              | Self Pay                |               |              | 04/13/2010      | 99   |
| MTS Main Optical    | Merideth Grey           | 1133             | Self Pay                |               |              | 02/28/2013      | V2   |
| Total               |                         |                  |                         |               |              |                 |      |
| <                   |                         |                  |                         |               |              |                 | >    |

### **Daily Charges**

1: Dashboard



Shows all charges entered on a specific selected date range. Filter for additional charge details desired.





# **Daily Charges**

2: Raw Data



**Daily Charges Detail** 

Practice Location

All 
All

Raw data page shows all charges entered on a specific selected date range. Filter for additional charge details desired.

Payer

Date Of Service

|            | olutions Daily Cha | rges i          |                | All         | ~           | AII ~                    | AII     | ~             | All         | ~                  | All      | ~              | 8/1/2019    | 7/1/2021 |      |
|------------|--------------------|-----------------|----------------|-------------|-------------|--------------------------|---------|---------------|-------------|--------------------|----------|----------------|-------------|----------|------|
| Practice   | Location           | Per<br>son<br># | Guar. Person