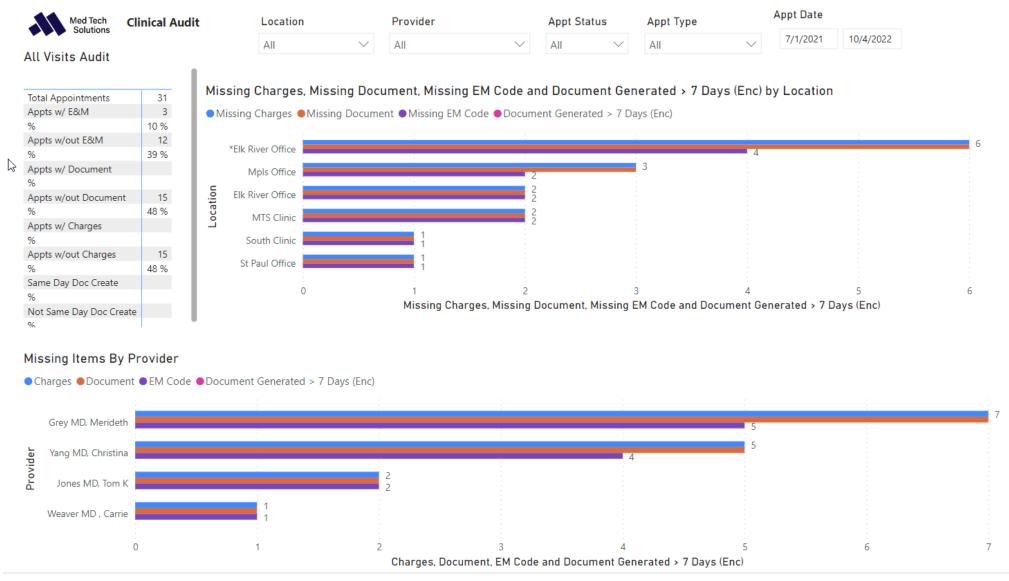

### **Care Guidelines**

View guidelines on encounters previously documented. Able to select specific guidelines for break downs by choice.

3: Practice Configured Care Guidelines

View all appointments with or with out encounters and see break down of charges, documents, and EM coding missing on visit.

### 1: Appointment Summary

2: Raw Data

|     | Med Tech     |                       | Location         |          | Provider         |             | Cne     | eated By   |             | C    | Chief Complaint             | Encounter Date |             |          |                     |
|-----|--------------|-----------------------|------------------|----------|------------------|-------------|---------|------------|-------------|------|-----------------------------|----------------|-------------|----------|---------------------|
|     | <b>922</b> , | sed sech<br>Solutions | All              | ~        | All              | `           | / All   |            | V           |      | All Y                       | 1/1/20         | 22 1        | /31/2022 |                     |
|     |              |                       |                  |          |                  |             |         |            |             |      |                             |                |             |          | * D V E             |
| 2.7 | Appt Date    | Appt Time             | Appt Type        | Duration | Appt Day of Week | Appt Status | Walk In | Telehealth | New Patient | Docu | ument Found (Visit Summary) | Documen        | nt (Visit S | ummary)  | Document Create Dat |
|     | 1/12/2022    | 08:15                 | Office Visit     | 30       | Wednesday        | Kept        | Yes     | N          | Yes         |      | No                          |                |             |          |                     |
|     | /26/2022     | 08:30                 | 3 Month Followup | 30       | Wednesday        | Kept        | Yes     | N          | No          |      | No                          |                |             |          |                     |
|     | 1/19/2022    | 08:30                 | 3 Month Followup | 30       | Wednesday        | Kept        | Yes     | N          | No          |      | No                          |                |             |          |                     |
|     | /25/2022     | 09:00                 | 3 Month Followup | 30       | Tuesday          | Kept        | Yes     | N          | No          |      | No                          |                |             |          |                     |
|     | 1/25/2022    | 08:40                 | 3 Month Followup | 30       | Tuesday          | Kept        | Yes     | N          | No          |      | No                          |                |             |          |                     |
|     | 1/19/2022    | 09:00                 | 3 Month Followup | 30       | Wednesday        | Kept        | Yes     | N          | No          |      | No                          |                |             |          |                     |
|     | /19/2022     | 09:40                 | 3 Month Followup | 30       | Wednesday        | Kept        | Yes     | N          | No          |      | No                          |                |             |          |                     |