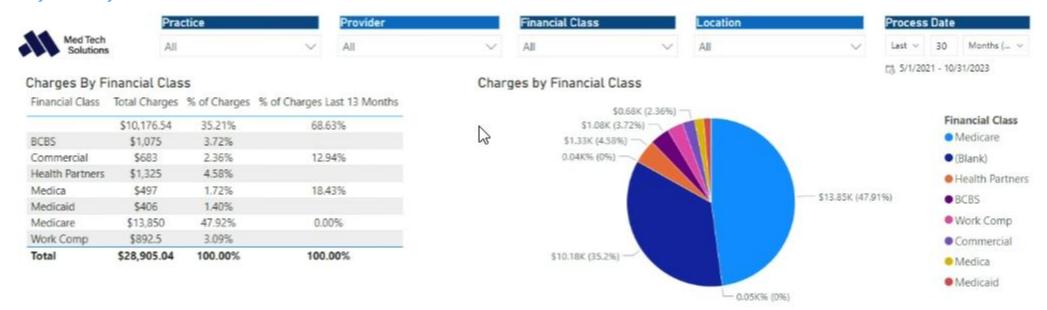

Yang MD, Christina | Yang, Chri  |
| 5081  | 1         | 8/17/2022    | 8/17/2022  | and the second second second second | 8/1/2022      | 8/31/2022     | \$50         | 1.00  | G0438    | Ppps, initial visit                           |                                             | MTS Clinic        | Grey MD, Merideth  | Grey, Meri  |
| Total | -         |              |            |                                     |               |               | \$28,905,04  |       |          | * ***                                         |                                             |                   |                    | -           |

21: Appointment Analysis





22: 13 Month View of Charges, Payments and Adjustments



23: Charges By Date





24: Charges and Payments by Financial Class



#### Payments By Financial Class

| Financial Class | Total Payments | % of Payments | % of Payments 13 Months Ago |
|-----------------|----------------|---------------|-----------------------------|
|                 | (\$9.27)       | -0.78%        |                             |
| BCBS            | \$137.00       | 11.53%        |                             |
| Health Partners | \$740.00       | 62.30%        |                             |
| Medica          | \$45.00        | 3.79%         |                             |
| Medicaid        | \$40.00        | 3.37%         |                             |
| Medicare        | \$235.00       | 19.79%        | 100.00%                     |
| Total           | \$1,187.73     | 100.00%       | 100.00%                     |

#### Payments by