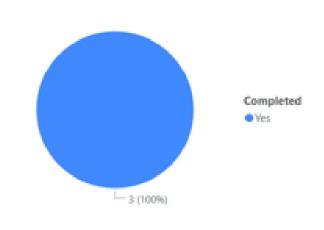

### **Appointment Totals**

| # Scheduled | # Kept | % Kept  | # Cancelled | % Cancelled | # No Show | % No Show | # Pending | % Pending | # Expected | % Expected |
|-------------|--------|---------|-------------|-------------|-----------|-----------|-----------|-----------|------------|------------|
| 2702        | 601    | 22.24 % | 146         | 5.40 %      | 1953      | 72.28 %   | 2         | 0.07 %    |            |            |