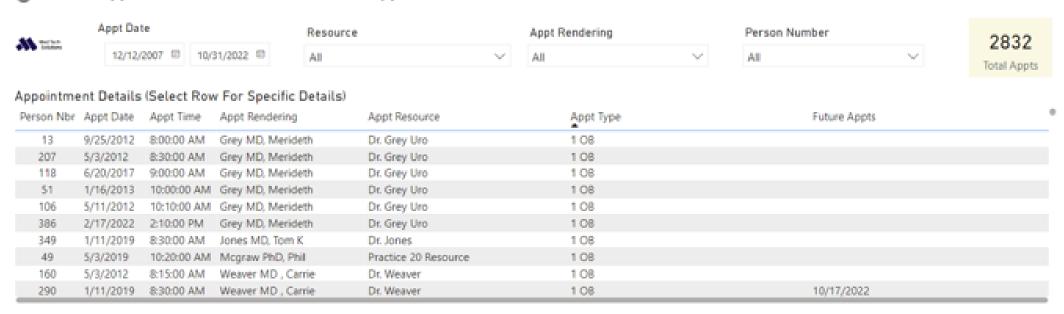

# **Appointment Last Encounter Detail**

1: Overview

# **Appointment Last Encounter Detail**

2: Raw Data

### Future Appt. Last Encounter Details - Select Appointment Date and Resource / Patient / Provider to see last encounter details