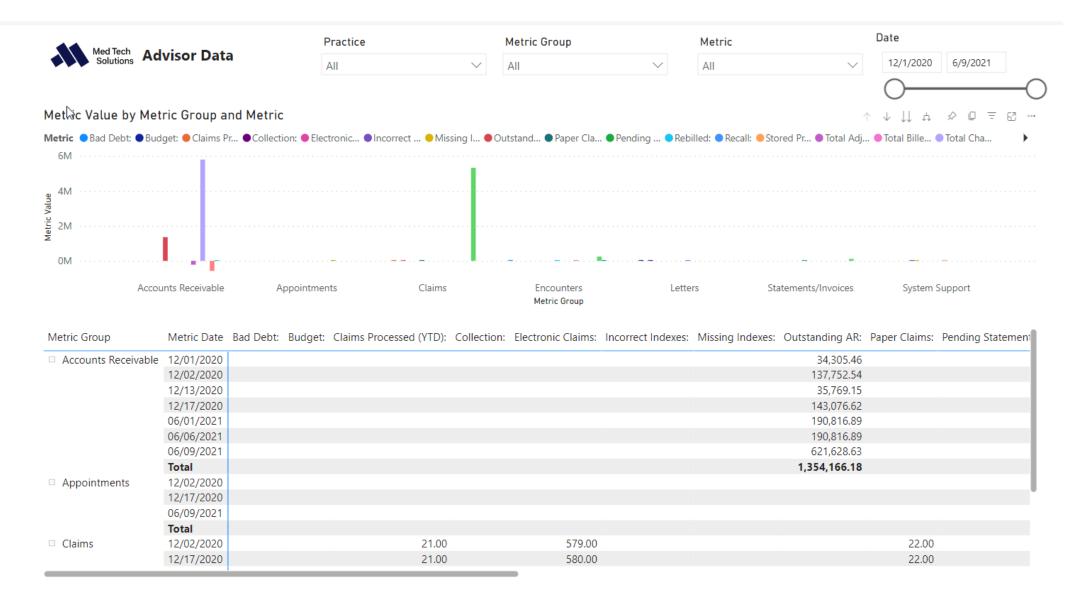

### **Appointment Totals**

| # Scheduled | # Kept | % Kept  | # Cancelled | % Cancelled | # No Show | % No Show | # Pending | % Pending | # Expected | % Expected |
|-------------|--------|---------|-------------|-------------|-----------|-----------|-----------|-----------|------------|------------|
| 2702        | 601    | 22.24 % | 146         | 5.40 %      | 1953      | 72.28 %   | 2         | 0.07 %    |            |            |

### 1: Appointment Totals Overview

### 2: Appointment Totals Details

### 3: Appointment Totals Analysis