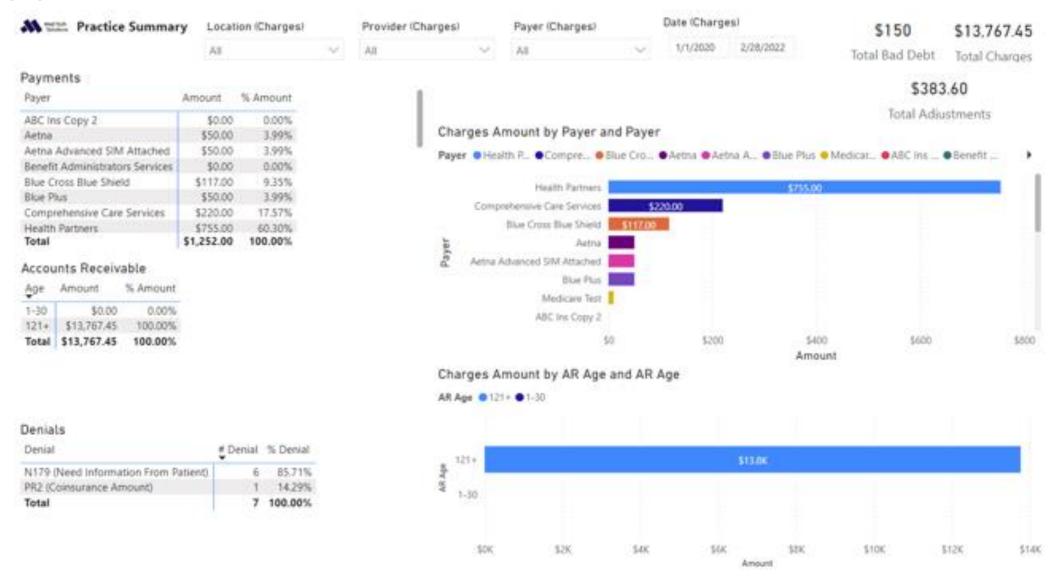

### 1: Appointment Summary

2: Raw Data

|     | Med Tech     |                       | Location         |          | Provider         |             | Cne     | eated By   |             | C    | Chief Complaint             | Encounter Date |             |          |                     |
|-----|--------------|-----------------------|------------------|----------|------------------|-------------|---------|------------|-------------|------|-----------------------------|----------------|-------------|----------|---------------------|
|     | <b>922</b> , | sed sech<br>Solutions | All              | ~        | All              | `           | / All   |            | V           |      | All Y                       | 1/1/20         | 22 1        | /31/2022 |                     |
|     |              |                       |                  |          |                  |             |         |            |             |      |                             |                |             |          | * D V E             |
| 2.7 | Appt Date    | Appt Time             | Appt Type        | Duration | Appt Day of Week | Appt Status | Walk In | Telehealth | New Patient | Docu | ument Found (Visit Summary) | Documen        | nt (Visit S | ummary)  | Document Create Dat |
|     | 1/12/2022    | 08:15                 | Office Visit     | 30       | Wednesday        | Kept        | Yes     | N          | Yes         |      | No                          |                |             |          |                     |
|     | /26/2022     | 08:30                 | 3 Month Followup | 30       | Wednesday        | Kept        | Yes     | N          | No          |      | No                          |                |             |          |                     |
|     | 1/19/2022    | 08:30                 | 3 Month Followup | 30       | Wednesday        | Kept        | Yes     | N          | No          |      | No                          |                |             |          |                     |
|     | /25/2022     | 09:00                 | 3 Month Followup | 30       | Tuesday          | Kept        | Yes     | N          | No          |      | No                          |                |             |          |                     |
|     | 1/25/2022    | 08:40                 | 3 Month Followup | 30       | Tuesday          | Kept        | Yes     | N          | No          |      | No                          |                |             |          |                     |
|     | 1/19/2022    | 09:00                 | 3 Month Followup | 30       | Wednesday        | Kept        | Yes     | N          | No          |      | No                          |                |             |          |                     |
|     | /19/2022     | 09:40                 | 3 Month Followup | 30       | Wednesday        | Kept        | Yes     | N          | No          |      | No                          |                |             |          |                     |

210

3: Performance Summary

| Med Tech           |                      | Summary Type Provider / User |               |                   |                       | Enc Month            |          |                  |            |
|--------------------|----------------------|------------------------------|---------------|-------------------|-----------------------|----------------------|----------|------------------|------------|
| Solutions          |                      | All                          | ~             | ΑШ                | ~                     | January              | $\sim$   | 2022             | $\vee$     |
|                    |                      |                              |               |                   |                       |                      |          |                  |            |
| Provider or User   | Summary Type         | Encounter Month              | Encounter Yea | ar Total # Visits | Document On Encounter | % Document Generated | Document | Not On Encounter | % Document |
| Yang MD, Christina | Encounter Provider   | January                      | 2022          | 1                 | 0                     | 0.00                 |          | 1                | 100.0      |
| Rosetta Interface  | Encounter Created By | January                      | 2022          | 6                 | 0                     | 0.00                 |          | 6                | 100.0      |
| NextGen Admin      | Encounter Created By | January                      | 2022          | 5                 | 0                     | 0.00                 |          | 5                | 100.0      |
| NextGen Admin      | Encounter Created By | January                      | 2022          | 7                 | 0                     | 0.00                 |          | 7                | 100.0      |
| Jones MD, Tom K    | Encounter Provider   | January                      | 2022          | 1                 | 0                     | 0.00                 |          | 1                | 100.0      |
| Jones MD, Tom K    | Encounter Provider   | January                      | 2022          | 1                 | 0                     | 0.00                 |          | 1                | 100.0      |
| Grey MD, Merideth  | Encounter Provider   | January                      | 2022          | 6                 | 0                     | 0.00                 |          | 6                | 100.0      |
| Grey MD. Merideth  | Encounter Provider   | January                      | 2022          | 9                 | 0                     | 0.00                 |          | 9                | 100.0      |

Med Tech Solutions

Total

### 4: Performance Summary Exceptions

| Med Tech             | Provider           | Created By             | Chief Compli             | aint Location              | Month - Year               | Enco             | unter Date      |           |
|----------------------|--------------------|------------------------|--------------------------|----------------------------|----------------------------|------------------|-----------------|-----------|
| Solutions            | All                | ✓ All                  | ∨ All                    | ∨ All                      | Y AR                       | V 1/1            | /2016 1/31/2022 |           |
| Provider Perforn     | nance              |                        |                          |                            |                            |                  |                 |           |
| Provider             | Total # Encounters | Visit Summary Complete | % Visit Summary Complete | Visit Summary Not Complete | % Visit Summary Not Comple | te Charges Found | % Charges Found | Charges N |
| Clark, Kent          | 28                 | 0                      | 0.00%                    | 28                         | 100.00 %                   | . 1              | 3.57.%          | 27        |
| Clark: Kenton PAC    | 10                 | 0                      | 0.00%                    | 10                         | 100.00 %                   | 5                |                 | 5         |
| Cruise MD: Todd      | 32                 | 1                      | 5.13 %                   | 31                         | 96.88%                     | 15               | 46.88%          | 17        |
| Green AC Jennifer    | 13                 | 0                      | 0.00%                    | 13                         | 100.00 %                   | 3                | 23.00%          | 10        |
| Grey MD. Merideth    | 1803               | 15                     | 0.83 %                   | 1788                       | 99.17 %                    | 236              | 13.09%          | 1563      |
| Jones MD, Tom K      | 133                | 2                      | 1.50 %                   | 131                        | 98.50 %                    | 28               | 21.05%          | 105       |
| Mograw PhD. Phil     | 50                 | 0                      | 0.00%                    | 50                         | 100.00 %                   | 25               | 5000%           | 25        |
| No Frovider          | -1                 | 0                      | 0.00%                    | 1                          | 100.00 %                   | 0                | 0.00%           | 1.        |
| Smith MD. John       | 66                 | 0                      | 0.00%                    | 66                         | 100.00%                    | 16               | 2424 %          | 50        |
| Stevens MD, Isabelle | 25                 | 0                      | 0.00%                    | 25                         | 100.00 %                   | - 4              | 16,00%          | 21        |
| Tarri, Gipi          | 4                  | 0                      | 0.00%                    | 4                          | 100.00 %                   | 0                | 0.00%           | 4         |
| Travis Tafton, MD    | 4                  | 0                      | 0.00%                    | 4                          | 100.00%                    | 0                | 0.00%           | 4         |
| Total                | 2350               | 21                     | 0.89 %                   | 2329                       | 99.11 %                    | 420              | 17.87 %         | 1930      |