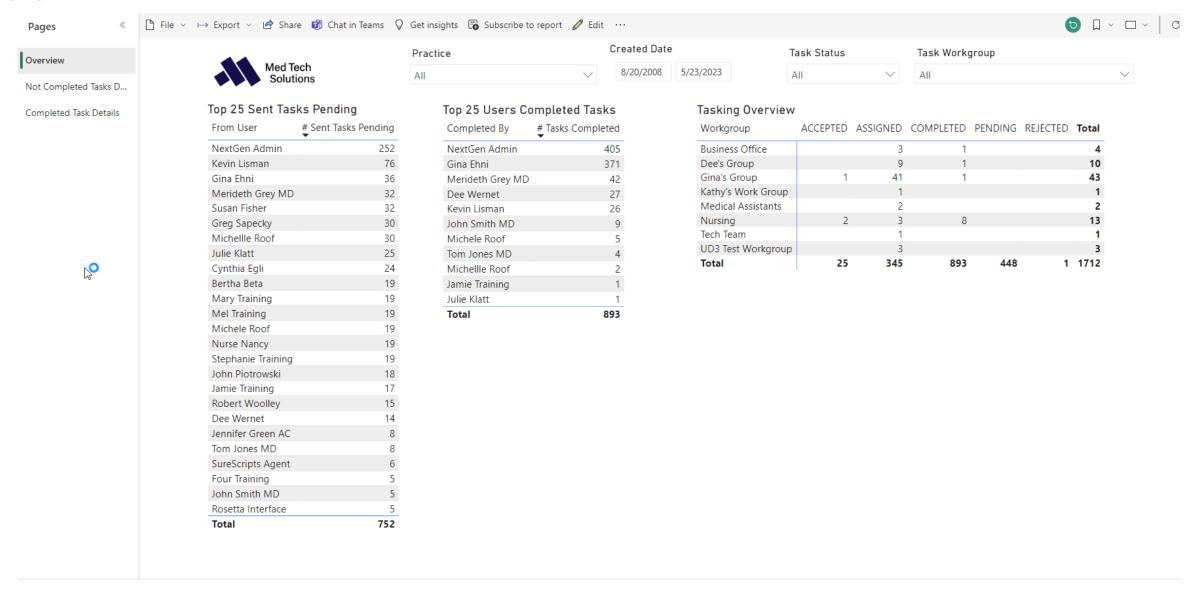

10/18/2016       | Signed-off by Admin, NextGen  |  |
|            |                       | Grey MD, Merideth | 209      | 000000000161  | 2462        | 10/18/2016     | 11/17/2016             | Accepted        | Gina Ehni        | 1/22/2019        | Signed-off by Ehni, Gina      |  |
|            |                       | Grey MD, Merideth | 49       | 0000000000046 | 2358        | 7/26/2016      | 7/26/2016              | Accepted        | NextGen Admin    | 11/28/2016       | Signed-off by Admin, NextGen  |  |
|            |                       | Grey MD, Merideth | 49       | 000000000046  | 2358        | 7/26/2016      | 7/26/2016              | Accepted        | NextGen Admin    | 11/28/2016       | Signed-off by Admin, NextGen  |  |



### **User Task Audit**

#### 1: Overview





### **User Task Audit**

### 2: Not Completed Tasks





### **User Task Audit**

### 3: Completed Task Details







### 2: Enrollments



| Practice | Processing Status |     |   | Auto Enrollment |   | Legacy Enrollment |   | Enrollment Completed Date |   |          |   |  |
|----------|-------------------|-----|---|-----------------|---|-------------------|---|---------------------------|---|----------|---|--|
| All      | ~                 | All | ~ | All             | ¥ | All               | ~ | 9/1/2022                  | Ð | 6/9/2023 | 8 |  |

| Practice   | Person # | MRN | Enrollment Status | Processing Status Erro | ror Message | <b>Enrollment Completed Date</b> | Create Date            | Created By    | Legacy Enrollment | Last Logon Date           |
|------------|--------