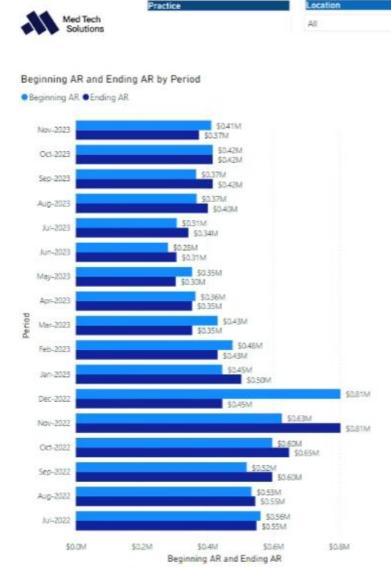

| Total Payments | % of Payments | % of Payments 13 Months Ago |
|-----------------|----------------|---------------|-----------------------------|
|                 | (\$9.27)       | -0.78%        |                             |
| BCBS            | \$137.00       | 11.53%        |                             |
| Health Partners | \$740.00       | 62.30%        |                             |
| Medica          | \$45.00        | 3.79%         |                             |
| Medicaid        | \$40.00        | 3.37%         |                             |
| Medicare        | \$235.00       | 19.79%        | 100.00%                     |
| Total           | \$1,187.73     | 100.00%       | 100.00%                     |

#### Payments by Financial Class





25: AR Analysis Last 13 Months



#### AR Analysis

| Period   | Beginning AR   | Ending AR      | Days In AR | Monthly Charge Amount | Monthly Payment Amount | Monthly Adjustment Amount | Monthly Refund Amount |
|----------|----------------|----------------|------------|-----------------------|------------------------|---------------------------|-----------------------|
| Nov-2023 | \$411,898.38   | \$374,747.77   | 119.78     | \$41,706.58           | (\$30,411.80)          | (\$48,445,39)             | \$0.00                |
| Oct-2023 | \$416,392.27   | \$416,237.12   | 110.47     | \$626,665.64          | (\$267,015.64)         | (\$360,465.53)            | \$660.38              |
| Sep-2023 | \$366,364.83   | \$416,392.27   | 108.97     | \$665,210.51          | (\$249,753.51)         | (\$365,429.56)            |