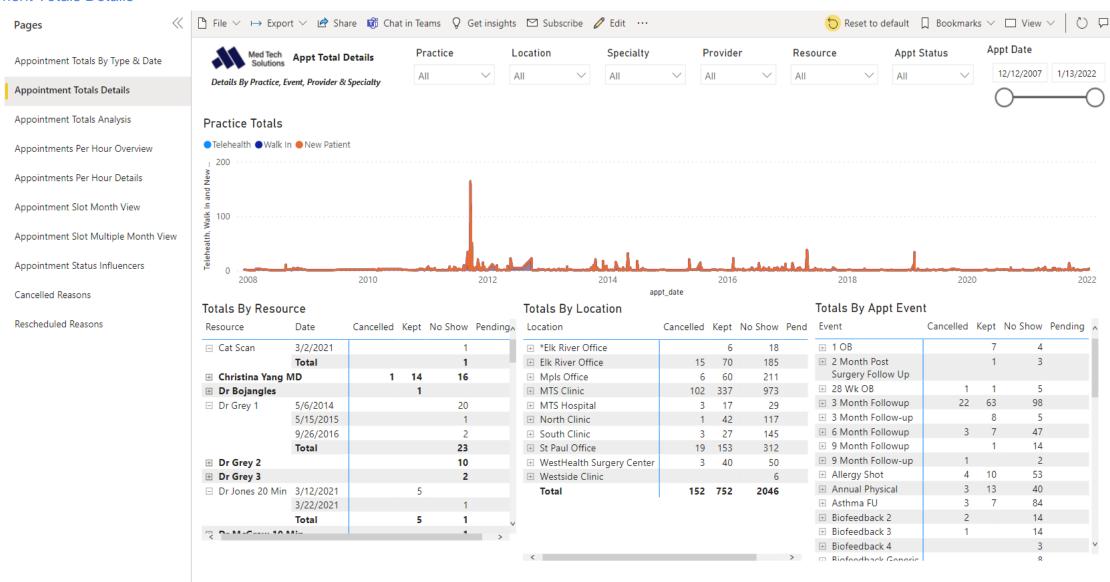

|               |               |                  |                   |                    | 2702 <sup>~</sup> |
| <          |                        |               |               |                  |                   |                    | >                 |

### **Appointment Totals**

| # Scheduled | # Kept | % Kept  | # Cancelled | % Cancelled | # No Show | % No Show | # Pending | % Pending | # Expected | % Expected |
|-------------|--------|---------|-------------|-------------|-----------|-----------|-----------|-----------|------------|------------|
| 2702        | 601    | 22.24 % | 146         | 5.40 %      | 1953      | 72.28 %   | 2         | 0.07 %    |            |            |



### 1: Appointment Totals Overview





### 2: Appointment Totals Details





### 3: Appointment Totals Analysis





### 4: Appointments Per Hour Overview



Detailed data from overview page with breakdowns of empty slots by resource location and types.

### 5: Appointments Per Hours Details



Customizable calendar for viewing booked, un-booked and total slots available by day of month. Able to customize by selecting resource, location or provider.

6: Appointment Slot Month View





### 7: Appointment Slot Multiple Month View

Customizable calendar for viewing booked, un-booked and total slots available by day of month. Able to customize by selecting resource, location or provider. Same comment as one before. Need to update?



Appointment status influencers allows key influencers breakdown. Currently breakdown set for appointment status by resource for tren