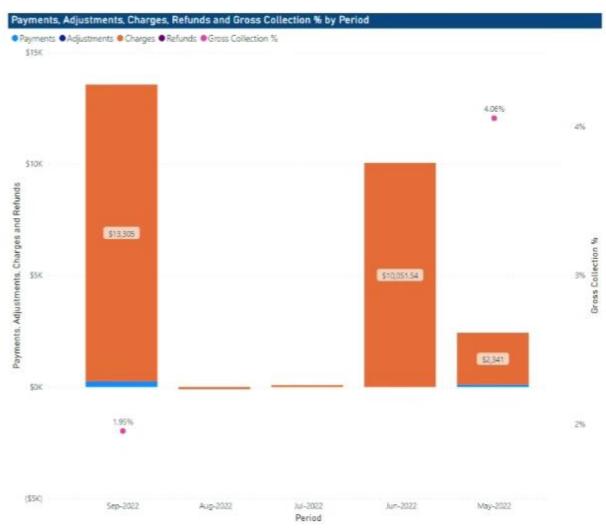

otals Raw Data





#### 15: Payments Overview



16: Payments Data





#### **Unapplied Amounts**



1: Profit Overview



2: Profit Dashboard







| Period | Charges | Payments | Adjusments | Gross<br>Collection % |
|--------|---------|----------|------------|-----------------------|
|        |         |          |            | Conection &           |

#### Profit Overview 6 Month Averages

| Period   | Charges    | Payments | Adjustment |
|----------|------------|----------|------------|
| Sep-2022 | \$2,217.50 | \$43.33  |            |
| Aug-2022 | (\$16.67)  |          | \$0.00     |
| Jul-2022 | \$13.75    |          |            |
| Jun-2022 | \$1,675.26 |          |            |
| May-2022 | \$390.17   | \$15.83  |            |
| Total    | \$4,280.01 | \$59.17  | \$0.00     |





3: Aging Analysis

| Total  Dec-2021 Jan-2022 Apr-2022 Apr-2022 Apr-2022 Apr-2022 Apr-2022 Apr-2022 Apr-2022 Aug-2022 | 0-30 Days (S447.27) (S204.00) (S190.27) (S190.27) (S117.00) (S117.00) (S447.27) (S447.27) (S42.00) (S153.00) (S53.00) (S95.00) (S204.00)