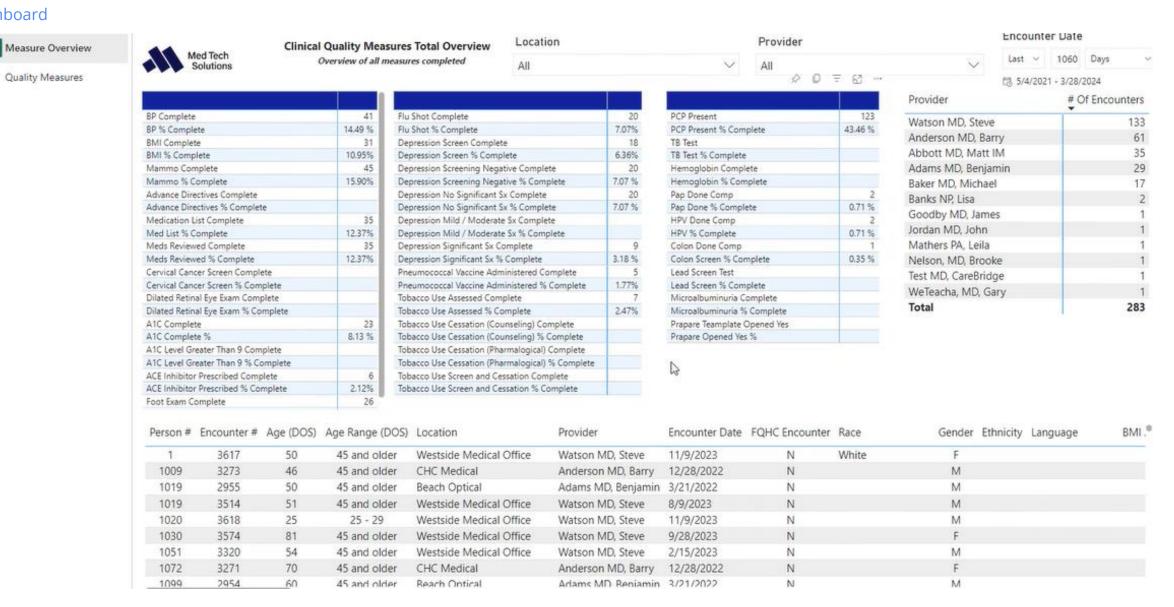

| 2350               | 21                     | 0.89 %                   | 2329                       | 99.11 %                      | 420           | 17.87 %         | 197     |



# **COVID Report**

Covid-19 testing overview with total tests and total positive tests. Shows breakdowns by location and ages.





# **COVID Report**

2: Diagnosis Top 8



COVID - 19 Symptoms / Diagnosis Broken Down By Week (Shows documented Diagnosis / Symptoms for Specific COVID - 19 Tests / Encounters)







### 3: Diagnosis Month



COVID - 19 Symptoms / Diagnosis Broken Down By Month (Shows documented Diagnosis / Symptoms for Specific COVID - 19 Tests / Encounters)

### COVID-19 Symptoms/Diagnoses by Month





# **COVID Report**

### 4: Diagnosis Totals





# Clinical Quality Measures

1: Dashboard





# **Clinical Quality Measures**

2: Raw Data

|          |                      | Clinical Quality Measures<br>View encounters and measure completion<br>Highlight data grid for additional filters |                 | Pract            | Practice