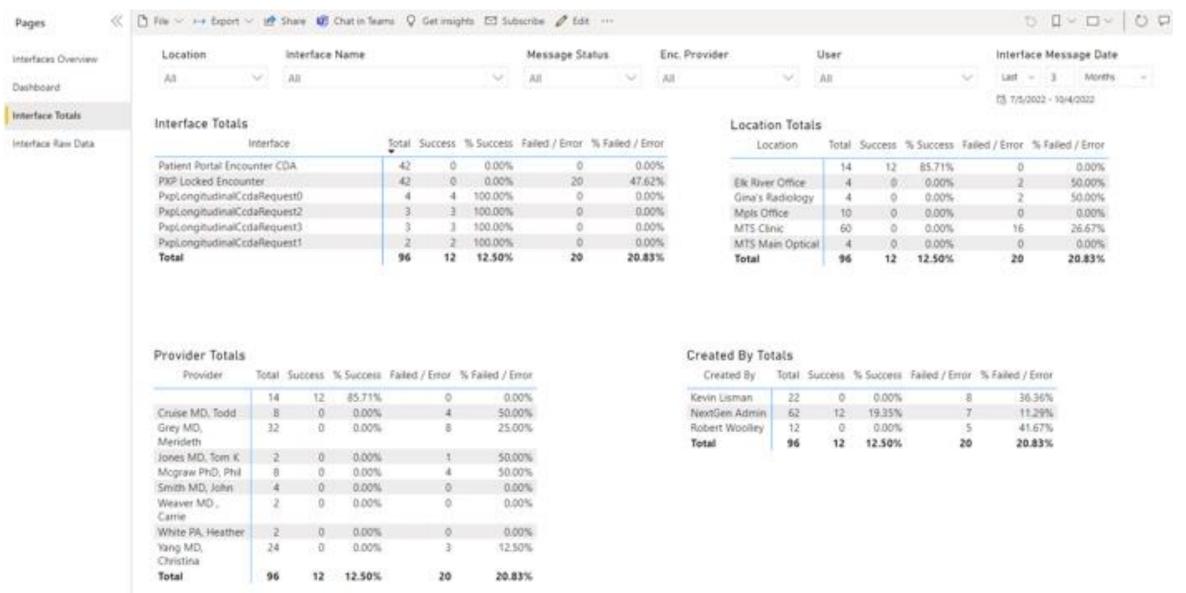

### **Appointment Totals**

| # Scheduled | # Kept | % Kept  | # Cancelled | % Cancelled | # No Show | % No Show | # Pending | % Pending | # Expected | % Expected |
|-------------|--------|---------|-------------|-------------|-----------|-----------|-----------|-----------|------------|------------|
| 2702        | 601    | 22.24 % | 146         | 5.40 %      | 1953      | 72.28 %   | 2         | 0.07 %    |            |            |

### 1: Appointment Totals Overview

### 2: Appointment Totals Details

### 3: Appointment Totals Analysis