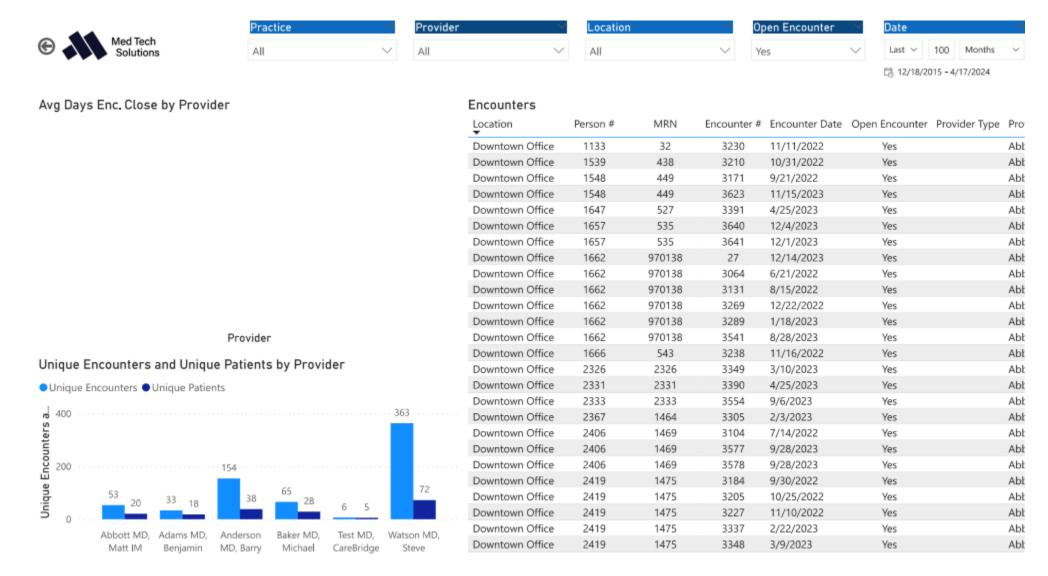

| 339 | 396      | Grey MD  |
| MTS Clinic | MTS Clinic | Lab Orders      | 10/13/2022  | Kevin Lisman     | NoPortalCreds     | 339 | 396      | Grev MD  |



7: Medication Request Details



Top 5 Pharmacies Requested

| P | ractice   | Person # | MRN | Request Date | Request Reason | Routing Workgroup            | Assigned To | Message Read | Read Date | # Days Request to Read | Response D |
|---|-----------|----------|-----|--------------|----------------|------------------------------|-------------|--------------|-----------|------------------------|------------|
| N | TS Clinic | 405      | 348 | 5/9/2023     | [#1:test]      | Smith MD. John at MTS Clinic |             | Yes          | 8/29/2023 | 112                    | 8/29/2023  |



1: Dashboard





2: Provider Encounters



3: Pending PAQ



# Pending PAQ Totals

| Provider            | # Pending |
|---------------------|-----------|
| Watson MD, Steve    | 128       |
| Anderson MD, Barry  | 100       |
| Adams MD, Benjamin  | 47        |
| Abbott MD, Matt IM  | 22        |
| Jordan MD, John     | 8         |
| Test MD, CareBridge | 7         |
| Nelson, MD, Brooke  | 1         |
| Total               | 313       |

### # Found by Item Type



| Practice ~~ |   | Provider | $\sim$ | PAQ Item Type | Create Date |           |           |        |   |
|-------------|---|----------|--------|---------------|-------------|-----------|-----------|--------|---|
| All         | ~ | All      | ~      | All           | ~           | Last ∨    | 300       | Months | ~ |
|             |   |          |        |