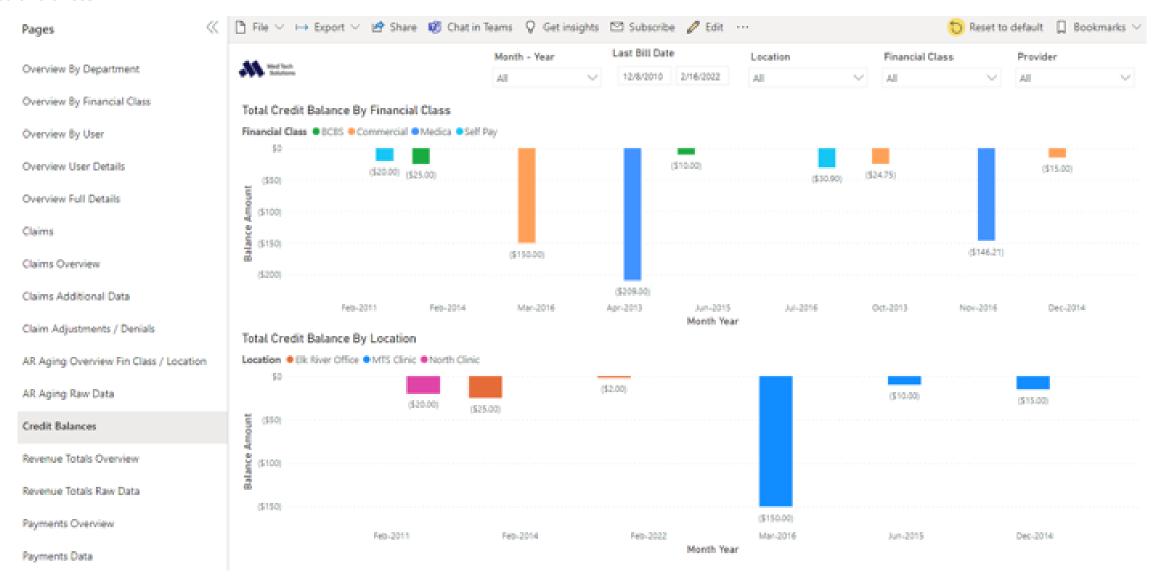

w





#### Reason Code Encounters (Future Appointments)

Future appointments that have past encounters with reason codes listed on transactions.

2: Raw Data



#### 1: Overview by Department





#### 2: Overview by Financial Class



#### 3: Overview by User



Overview user details breakdown by users who modified charges in PM with average times for billing dates for performance by billing staff.

4: Overview by User Details



#### 5: Overview Full Details



6: Claims



Solutions

Confidential and Proprietary

7: Claims Overview

Claims breakdown with denials in visuals for custom dashboards. Breakdowns by claim type, location and provider.



#### 8: Claims Additional Data





#### 9: Claim Adjustments



10: AR Aging Overview



11: AR Aging Raw Data



#### 12: Credit Balances



#### 13: Revenue Totals Overview



#### 14: Revenue Totals Raw Data





#### 15: Payments Overview



16: Payments Data





#### **Unapplied Amounts**



1: Profit Overview



2: Profit Dashboard







| Period | Charges | Payments | Adjusments | Gross<br>Collection % |
|--------|---------|----------|------------|-----------------------|
|        |         |          |            | Conection &           |

#### Profit Overview 6 Month Averages

| Period   | Charges    | Payments | Adjustment |
|----------|------------|----------|------------|
| Sep-2022 | \$2,217.50 | \$43.33  |            |
| Aug-2022 | (\$16.67)  |          | \$0.00     |
| Jul-2022 | \$13.75    |          |            |
| Jun-2022 | \$1,675.26 |          |            |
| May-2022 | \$390.17   | \$15.83  |