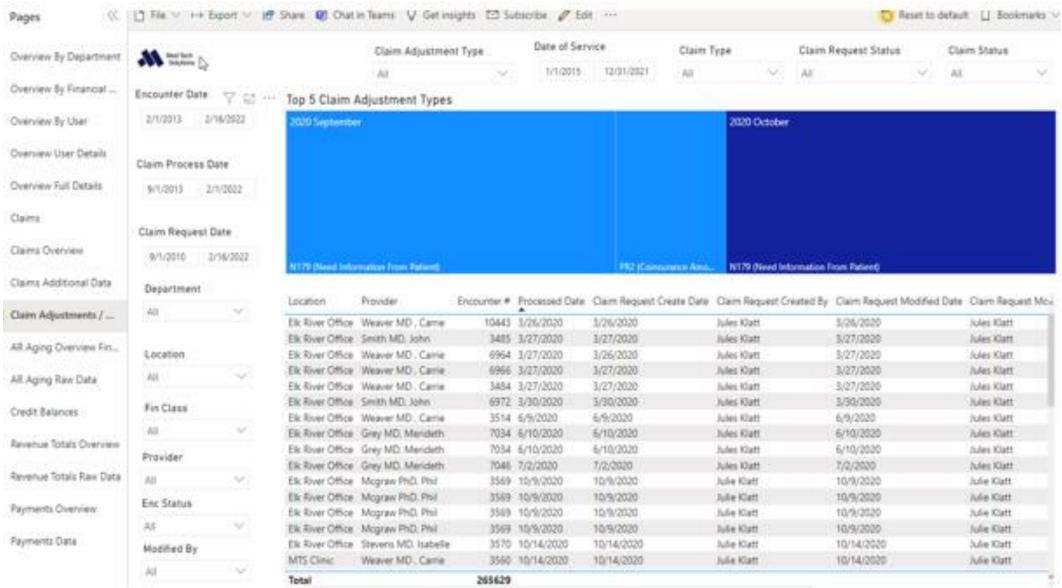

### **Care Guidelines**

View guidelines on encounters previously documented. Able to select specific guidelines for break downs by choice.

3: Practice Configured Care Guidelines

View all appointments with or with out encounters and see break down of charges, documents, and EM coding missing on visit.