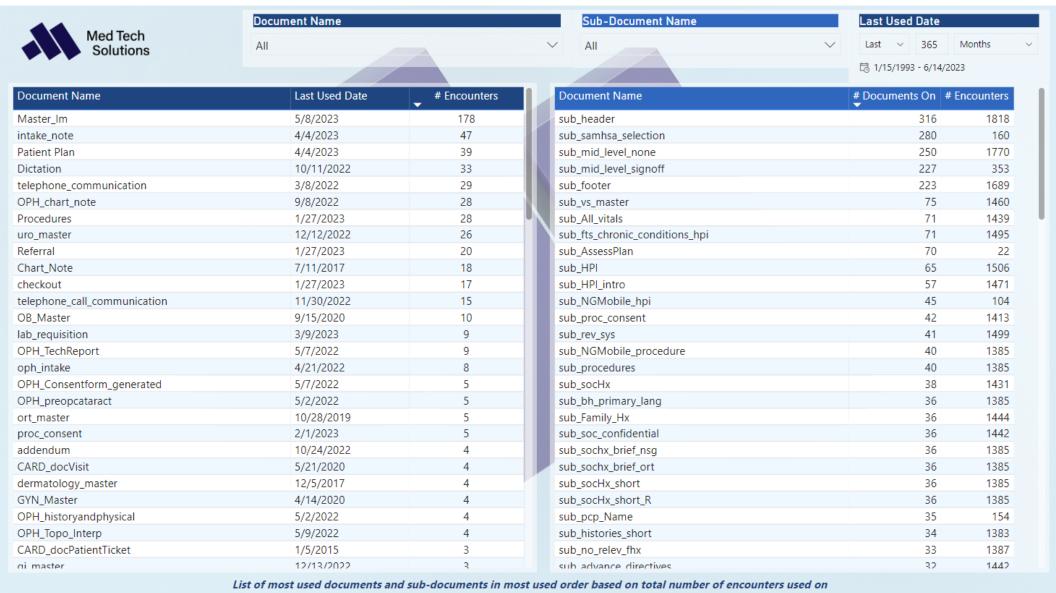

|                        |
|                    | acra_TE091713_Tab1_ | txt_pcp_address        |                      | Text                   | 50     |                           | No                         | NextGen Admin     | 9/18/2013   |                        |
|                    | acra_TE091713_Tab1_ | txt_pcp_city           |                      | Text                   | 25     |                           | No                         | NextGen Admin     | 9/18/2013   |                        |
|                    | acra_TE091713_Tab1_ | txt_pcp_fname          |                      | Text                   | 75     |                           | No                         | NextGen Admin     |             |                        |

8: Documents Usage



9: Document Usage



### **Security Group Permissions**

1: Overview of Operations



#### Security Group Members

| Practice   | Group            | User               | Login ID   | User ID Deactivated User |
|------------|------------------|--------------------|------------|--------------------------|
| MTS Clinic | 5.8UD3 Testers > | Bertha Beta        | berthabeta | 44 No                    |
| MTS Clinic | 5.8UD3 Testers > | Carol Helminen     | chelminen  | 25 No                    |
| MTS Clinic | 5.9.2 Testers    | Fay Flower         | fflower22  | 53 No                    |
| MTS Clinic | 5.9.2 Testers    | Michael Manley     | mmanley22  | 5.2 No                   |
| MTS Clinic | 5.9.2 Testers    | Timothy Toddler    | ttoddler22 | 54 No                    |
| Health IT  | Administrator    | Cathe