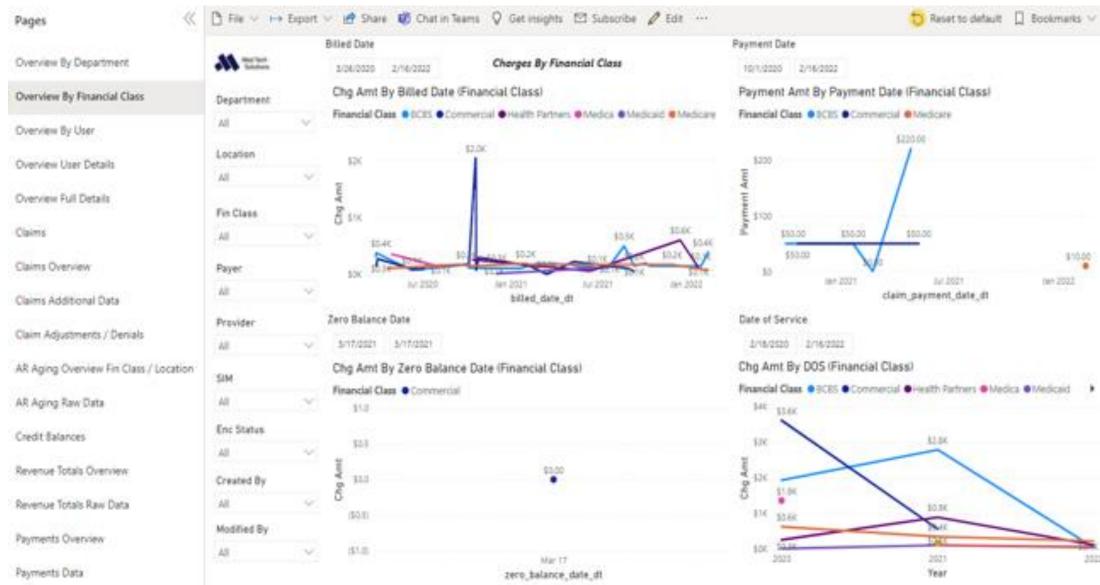

4850        | 000000000046 | 49              | 10/19/2021 | Mcgraw, Phil    | Elk River Office | BCBS            |              | 99212        | Office/outpatient visit, est, prob foc | 99212  | Office, |
| Total       |              |                 |            |                 |                  |                 |              |              |                                        |        |         |



#### Reason Code Encounters (Future Appointments)

Future appointments that have past encounters with reason codes listed on transactions.

1: Overview





#### Reason Code Encounters (Future Appointments)

Future appointments that have past encounters with reason codes listed on transactions.

2: Raw Data



#### 1: Overview by Department





#### 2: Overview by Financial Class



#### 3: Overview by User



Overview user details breakdown by users who modified charges in PM with average times for billing dates for performance by billing staff.

4: Overview by User Details



#### 5: Overview Full Details



6: Claims



Solutions

Confidential and Proprietary

7: Claims Overview

Claims breakdown with denials in visuals for custom dashboards. Breakdowns by claim type, location and provider.



#### 8: Claims Additional Data





#### 9: Claim Adjustments



10: AR Aging Overview



11: AR Aging Raw Data



#### 12: Credit Balances



#### 13: Revenue Totals Overview



#### 14: Revenue Totals Raw Data





#### 15: Payments Overview



16: Payments Data





#### **Unapplied Amounts**



1: Profit Overview



2: Profit Dashboard







| Period | Charges | Paymen