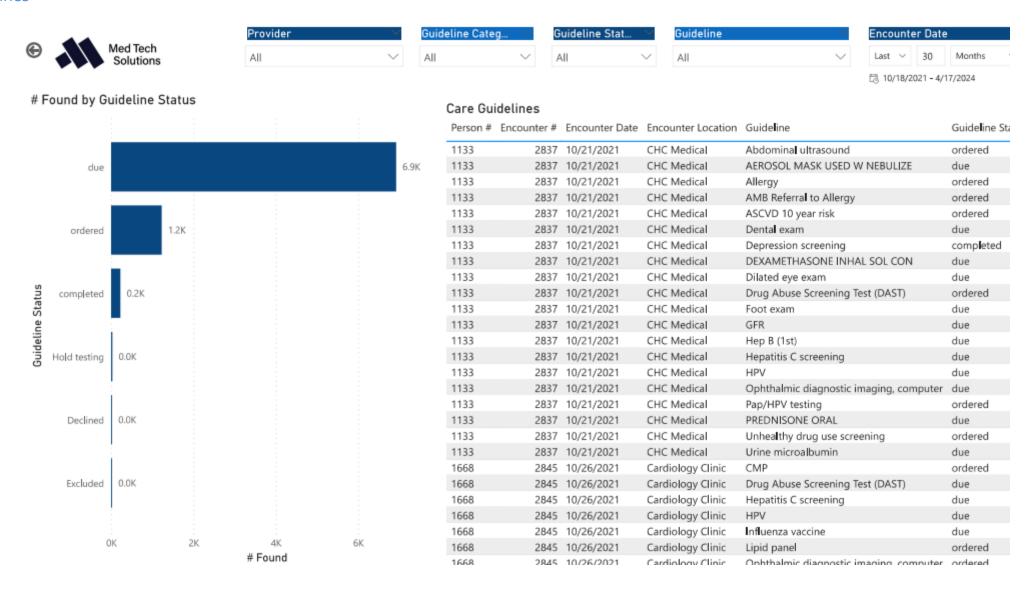

### **Care Guidelines**

B

1: Overview

Overview total guidelines on encounters previously documented. Able to select specific guidelines for break downs by choice.

**Guideline Totals** 

| Encounter Payer Encounte | er# |
|--------------------------|-----|
| AII ✓ AII                |     |

### Status Totals by Location

| Encounter<br>Location | completed | Decline permanent | Declined | due  | Excluded | Hold testing | ordered |
|-----------------------|-----------|-------------------|----------|------|----------|--------------|---------|
| *Elk River Office     | 6         |                   |          | 157  |          |              | 14      |
| Elk River Office      |           |                   |          | 94   |          |              | 38      |
| Gina's Radiology      |           |                   |          | 47   |          |              | 1       |
| Midwest Optical       |           |                   |          | 15   |          |              |         |
| Mpls Office           | 2         |                   |          | 70   |          |              | 2       |
| MTS Clinic            | 39        |                   | 1        | 2319 | 1        | 1            | 169     |
| MTS Hospital          |           |                   |          | 57   |          |              | 2       |
| MTS Main<br>Optical   | 2         |                   |          | 28   |          |              | 8       |
| Total                 | 52        | 1                 | 2        | 2997 | 1        | 1            | 248     |

### Status Totals by Person #

| Person # | completed | Decline permanent | Declined | due  | Excluded | Hold testing | ordered |
|----------|-----------|-------------------|----------|------|----------|--------------|---------|
| 1        | 1         |                   |          | 22   |          |              |         |
| 11       |           |                   |          | 11   |          |              |         |
| 18       |           |                   |          | 1    |          |              |         |
| 39       | 3         |                   |          | 236  |          |              | 19      |
| 45       |           |                   |          | 17   |          |              |         |
| 48       | 3         | 1                 | 1        | 399  |          |              | 67      |
| 49       |           |                   |          | 109  |          |              |         |
| 53       | 2         |                   |          | 10   |          |              |         |
| 54       |           |                   |          | 48   |          |              | 9       |
| 63       |           |                   |          | 6    |          |              |         |
| 66       |           |                   |          | 12   |          |              |         |
| Total    | 52        | 1                 | 2        | 2997 | 1        | 1            | 248     |

### Status Totals by Encounter Provider

| Encounter Provider     | completed | Decline permanent | Declined | due  | Excluded | Hold testing | ordered |
|------------------------|-----------|-------------------|----------|------|----------|--------------|---------|
| Clark Kent             | 3         |                   | 1        | 157  | 1        |              | 1.      |
| Cruise MD Todd         | 1         |                   |          | 81   |          |              |         |
| Grey MD Merideth       | 38        |                   |          | 1484 |          |              | 12      |
| Jones MD Tom K         | 3         | 1                 | 1        | 366  |          |              | 30      |
| Mcgraw PhD Phil        |           |                   |          | 131  |          |              | 10      |
| Miracle Matthew        |           |                   |          | 27   |          |              |         |
| Smith MD John          | 2         |                   |          | 48   |          |              | 17      |
| Stevens MD<br>Isabelle |           |                   |          | 51   |          |              |         |
| Travis Tafton MD       |           |                   |          | 28   |          |              |         |
| Weaver MD Carrie       | 2         |                   |          | 52   |          |              | 1       |
| Yang MD Christina      | 3         |                   |          | 572  |          | 1            | 37      |
| Total                  | 52        | 1                 | 2        | 2997 | 1        | 1            | 24      |

### Status Totals by Guideline

| Guideline                                                                   | completed | Decline permanent | Declined | due          | Excluded | Ho |
|-----------------------------------------------------------------------------|-----------|-------------------|----------|--------------|----------|----|
| Abdomen Ultrasound; Limited<br>(e.g., single organ, quadrant,<br>follow-up) |           |                   |          | 13           |          |    |
| Abdominal ultrasound                                                        |           |                   |          |              |          |    |
| Albuterol unit dose                                                         |           |                   |          | 5            |          |    |
| ASCVD 10 year risk                                                          |           |                   |          | 67           |          |    |
| Blood Worm                                                                  |           |                   |          | 57           |          |    |
| Breast exam                                                                 |           |                   |          | 13           |          |    |
| Breast MRI; Bilateral WITH and/or WITHOUT Contrast                          |           |                   |          | 2            |          |    |
| Breast MRI; Unilateral WITH and/or WITHOUT Contrast                         |           |                   |          | 13           |          |    |
| CΔ 125<br>Total                                                             | 52        | 1                 | 2        | 2 <b>997</b> | 1        |    |