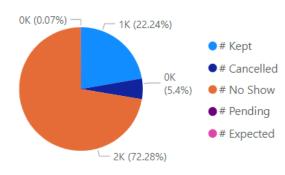

### # Kept, # Cancelled, # No Show, # Pending and # Expected

Provides opened, booked appointment slot information and totals for kept, cancel and noshow.

### **Appointment Totals**

| # Scheduled | # Kept | % Kept  | # Cancelled | % Cancelled | # No Show | % No Show | # Pending | % Pending | # Expected | % Expected |
|-------------|--------|---------|-------------|-------------|-----------|-----------|-----------|-----------|------------|------------|
| 2702        | 601    | 22.24 % | 146         | 5.40 %      | 1953      | 72.28 %   | 2         | 0.07 %    |            |            |