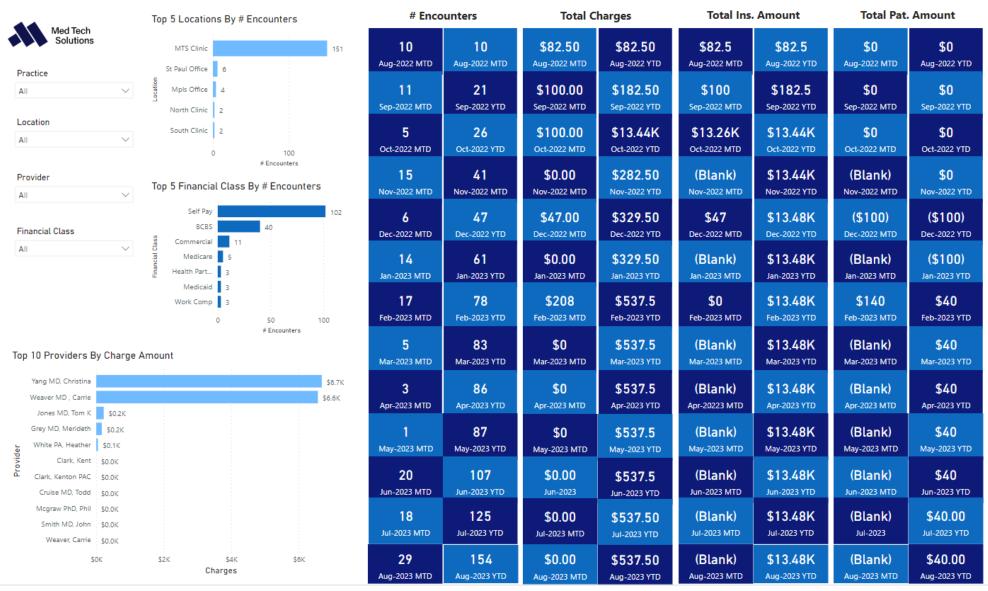

| BCBS            | 5173 5/22/20      |                      | -           | 5/1/2023      |             | 30          | \$0.00              | 0                   |                        |                |
|             | MTS Clinic   | Clark, Kent        | 205 267      | BCBS            | 5174 5/23/20      |                      |             | 5/1/2023      | 5/31/2023   | 30          | \$0.00              | 0                   |                        |                |
|             |              | Clark, Kent        | 205 267      | BCBS            | 5180 6/15/20      |                      |             | 6/1/2023      | 6/30/2023   |             | \$0.00              | 0                   |                        |                |

### **FY Visits**

#### 3: Yearly Summary







# Adjustments by Reason Code

1: Dashboard





# Adjustments by Reason Code

2: Raw Data

|            |                  | Practice           | Location |          |        | Reaso | n Code Sul | grouping         | Reason     | Code          | Post Date      |          |                    |            |
|------------|------------------|--------------------|----------|----------|--------|-------|------------|------------------|------------|---------------|----------------|----------|--------------------|------------|
|            | Tech<br>utions   | All ×              | All      |          | ~      | All   |            | ~                | All        | ~             | 1/1/2015       | <b>=</b> | 6/30/2023          | <b>=</b>   |
| Practice   | Location         | Encounter Provider |