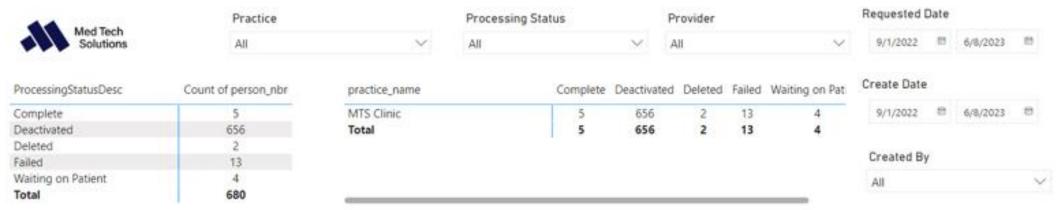

# **Appointment Last Encounter Detail**

1: Overview

# **Appointment Last Encounter Detail**

2: Raw Data

### Future Appt. Last Encounter Details - Select Appointment Date and Resource / Patient / Provider to see last encounter details

### Last Encounter Details

| Person I | Nbr Encounter Nbr | Last Enc Date | Last Enc Provider  | Last Enc Location | Labs on Last Enc | Diag on Last Enc | Imm on Last Enc Ref | erral on L <sup>®</sup> |
|----------|-------------------|---------------|--------------------|-------------------|------------------|------------------|---------------------|-------------------------|
| 157      | 5016              | 5/9/2022      | Yang MD, Christina | MTS Clinic        |                  |                  |                     |                         |
| 264      | 5094              | 10/3/2022     | Grey MD, Merideth  | MTS Clinic        |                  |                  |                     |                         |
| 361      | 3341              | 2/16/2019     | Grey MD, Merideth  | St Paul Office    |                  |                  |                     |                         |
| 308      | 4996              | 4/28/2022     | Mcgraw PhD, Phil   | MTS Clinic        |                  |                  |                     |                         |
| 217      | 5017              | 5/9/2022      | Mcgraw PhD, Phil   | MTS Clinic        |                  |                  |                     |                         |