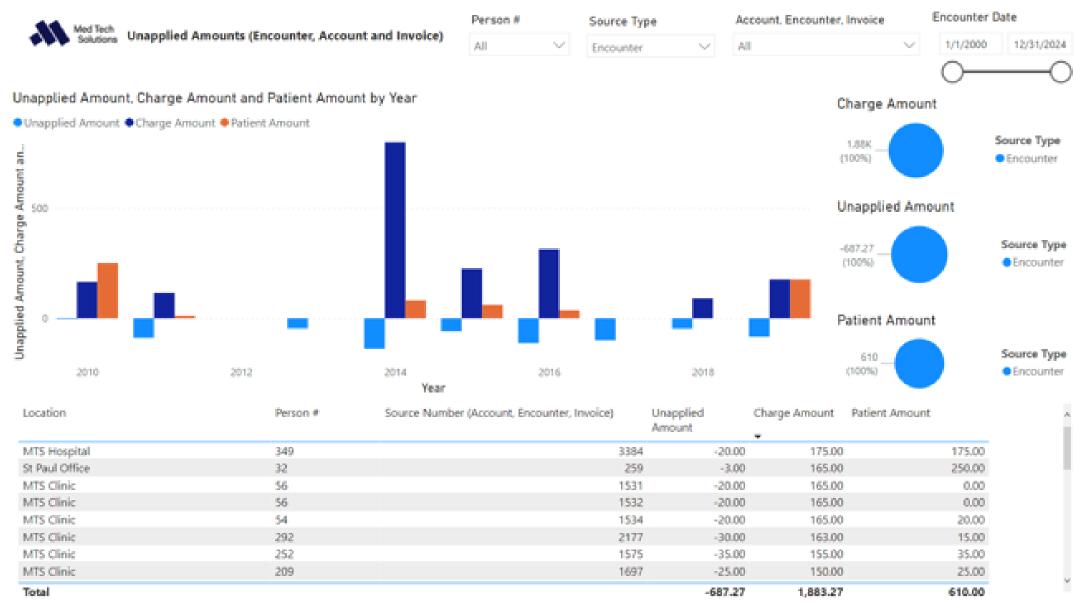

a



#### 1: Overview by Department





#### 2: Overview by Financial Class



#### 3: Overview by User



Overview user details breakdown by users who modified charges in PM with average times for billing dates for performance by billing staff.

4: Overview by User Details



#### 5: Overview Full Details



6: Claims



Solutions

Confidential and Proprietary

7: Claims Overview

Claims breakdown with denials in visuals for custom dashboards. Breakdowns by claim type, location and provider.



#### 8: Claims Additional Data





#### 9: Claim Adjustments



10: AR Aging Overview



11: AR Aging Raw Data



#### 12: Credit Balances



#### 13: Revenue Totals Overview



#### 14: Revenue Totals Raw Data





#### 15: Payments Overview



16: Payments Data





#### **Unapplied Amounts**



1: Profit Overview



2: Profit Dashboard







| Period | Charges | Payments | Adjusments | Gross<br>Collection % |
|--------|---------|----------|------------|-----------------------|
|        |         |          |            | Conection &           |

#### Profit Overview 6 Month Averages

| Period   | Charges    | Payments | Adjustment |
|----------|------------|----------|------------|
| Sep-2022 | \$2,217.50 | \$43.33  |            |
| Aug-2022 | (\$16.67)  |          | \$0.00     |
| Jul-2022 | \$13.75    |          |            |
| Jun-2022 | \$1,675.26 |          |            |
| May-2022 | \$390.17   | \$15.83  |            |
| Total    | \$4,280.01 | \$59.17  | \$0.00     |





3: Aging Analysis

| Total  Dec-2021 Jan-2022 Apr-2022 Apr-2022 Apr-2022 Apr-2022 Apr-2022 Apr-20