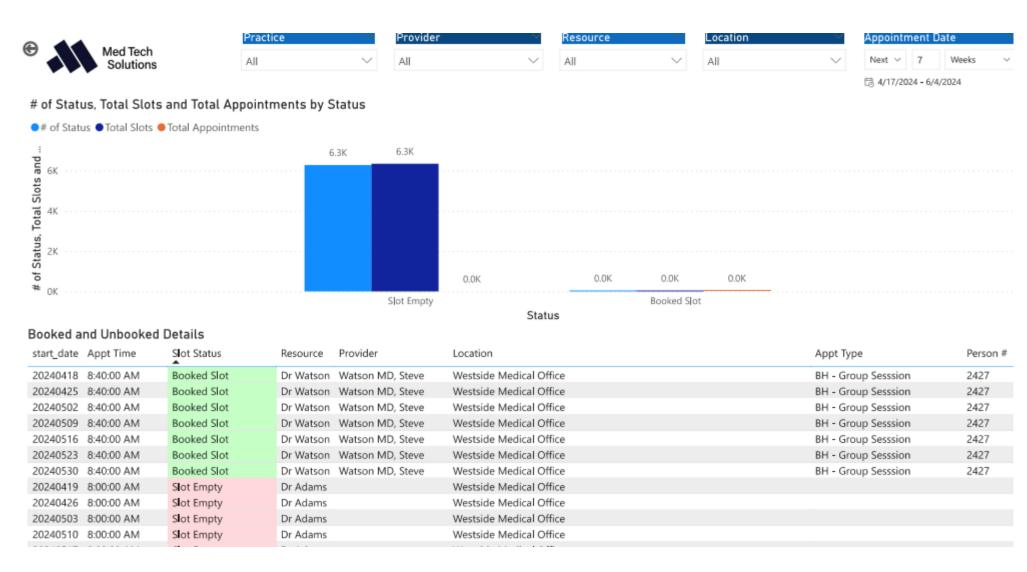

### 4: Appointments Per Hour Overview

Detailed data from overview page with breakdowns of empty slots by resource location and types.