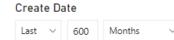

### **Appointment Totals**

| # Scheduled | # Kept | % Kept  | # Cancelled | % Cancelled | # No Show | % No Show | # Pending | % Pending | # Expected | % Expected |
|-------------|--------|---------|-------------|-------------|-----------|-----------|-----------|-----------|------------|------------|
| 2702        | 601    | 22.24 % | 146         | 5.40 %      | 1953      | 72.28 %   | 2         | 0.07 %    |            |            |

### 1: Appointment Totals Overview

### 2: Appointment Totals Details

### 3: Appointment Totals Analysis