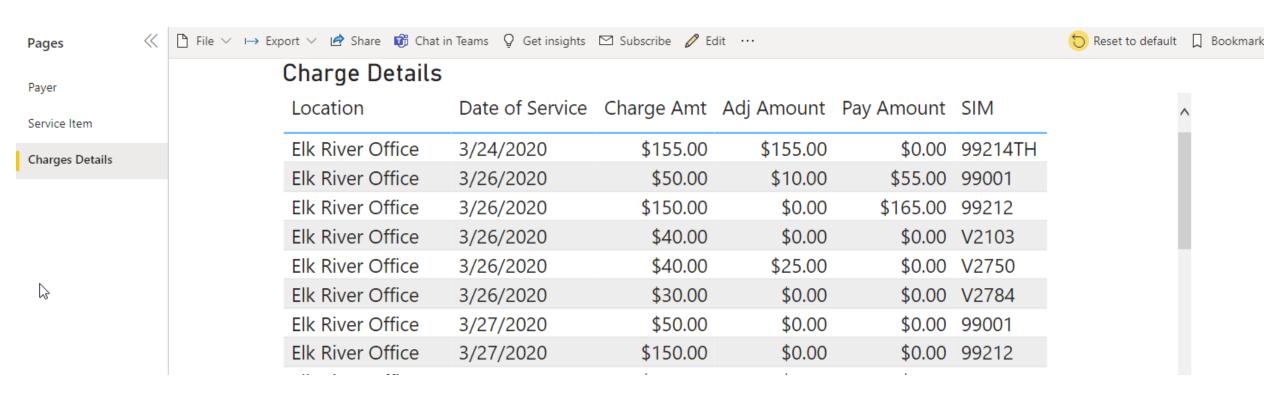

:55:14 PM |                            |                           |
| 1557     | 3244        | New results                 | HIGH     | COMPLETED | Cindy Gomez   | 12/15/2022 3:55:14 PM |                            |                           |
| 1557     | 3244        | New results                 | HIGH     | COMPLETED | Dwight Shuler | 1/13/2023 1:41:45 PM  |                            |                           |



11: Phone Calls





12: Unmatched Refills





13: Portal Messages







0

14: Interface Messages



15: Orders





16: Care Guidelines





# NextGen Financial Reports

17 Report Packages



Confidential and Proprietary 79

#### **Accounts Receivable**

1: Payer





#### **Accounts Receivable**

2: Service Item





#### **Accounts Receivable**

3: Charges Details







#### 1: Financial Class Totals Overview





# AR Aging

#### 2: Payers Totals Overview

| Med Tech AR Aging                  | Totals Overv | iew Pra      | ectice       |               | Payer          |                |              |
|------------------------------------|--------------|--------------|--------------|---------------|----------------|----------------|--------------|
| Southers                           |              | All          |              | `             | ✓ All          |                | _            |
| Payer Totals                       |              |              |              |               |                |                |              |
| Payer                              | Sum of 0-30  | Sum of 31-60 | Sum of 61-90 | Sum of 91-120 | Sum of 12