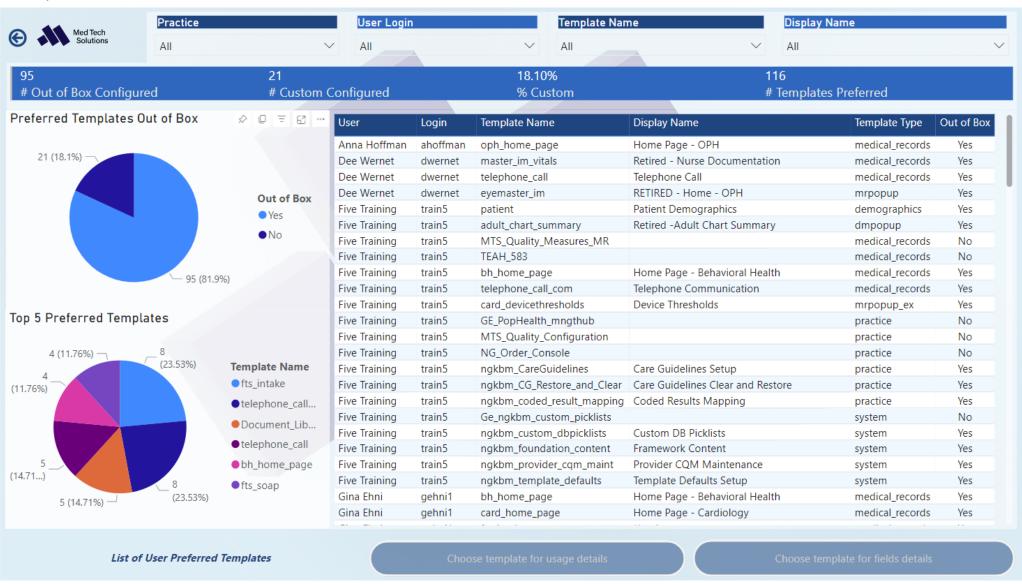

# Practice Data Analytics

45 report packages, 177 unique reports

# NextGen Clinical Reports

18 Report Packages

Confidential and Proprietary 2