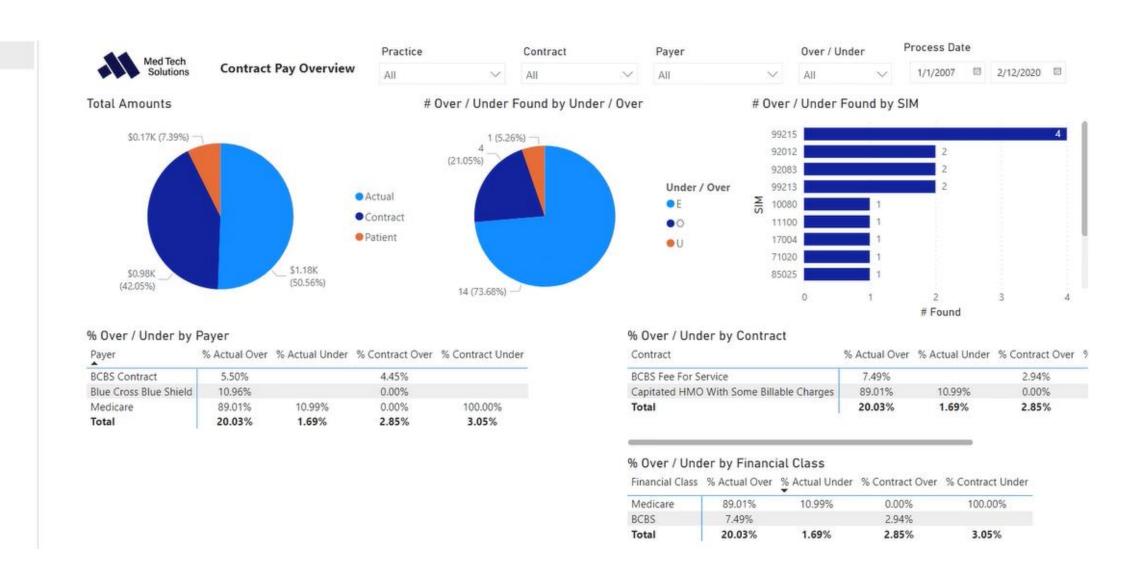

### **Care Guidelines**

View guidelines on encounters previously documented. Able to select specific guidelines for break downs by choice.

3: Practice Configured Care Guidelines

View all appointments with or with out encounters and see break down of charges, documents, and EM coding missing on visit.