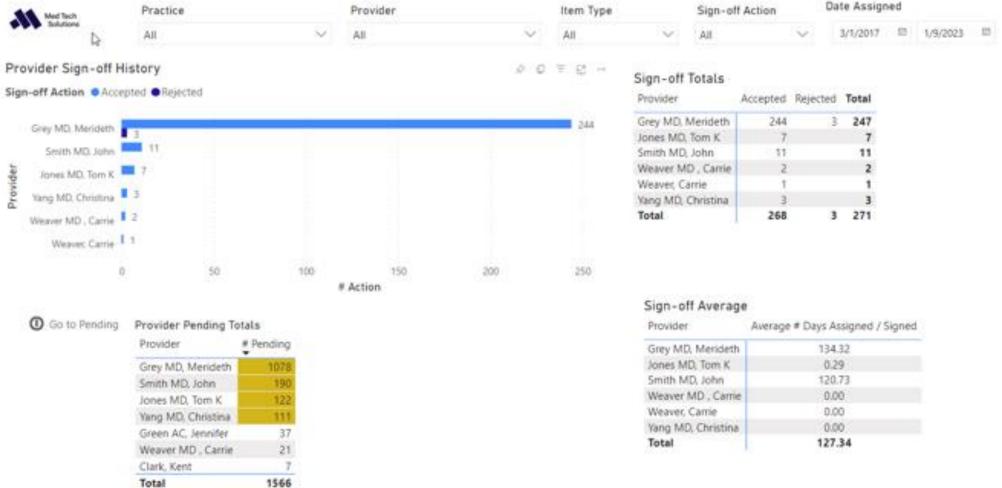

002  | 200         | 4/17/2009      | Document      | srr_flowsheet            |           | 4/17/2009    | NextGen Admin          |
|             | Smith MD, John    | 20       | 000000000011  | 209         | 6/30/2009      | Document      | BG_telephone_call        |           | 6/30/2009    | NextGen Admin          |
|             | Smith MD. John    | 11       | 000000000026  | 212         | 7/7/2009       | Document      | Master_lm                |           | 7/7/2009     | NextGen Admin          |
| MTS Clinic  | Smith MD. John    | 9        | 000000000002  | 213         | 7/8/2009       | Document      | work status report       |           | 7/8/2009     | NextGen Admin          |



Signed off history overview. Also shows brief overview of pending items.

3: Sign Off Dashboard



Values Greater Than 50 Highlighted (Only Displays Tetals and is not synced to this report for more details click the Go to Pending Link.)



4: Raw Data

| 2          |                       | Practice Provider |          |               |             |                | Item Type Sign-off Act |                 |                  | on Date Assigned |                               |  |
|------------|-----------------------|-------------------|----------|---------------|-------------|----------------|------------------------|-----------------|------------------|------------------|-------------------------------|--|
| D .11      | Med Tach<br>Solutions | All               |          | V All         |             |                | ✓ All                  | ~               | All              |