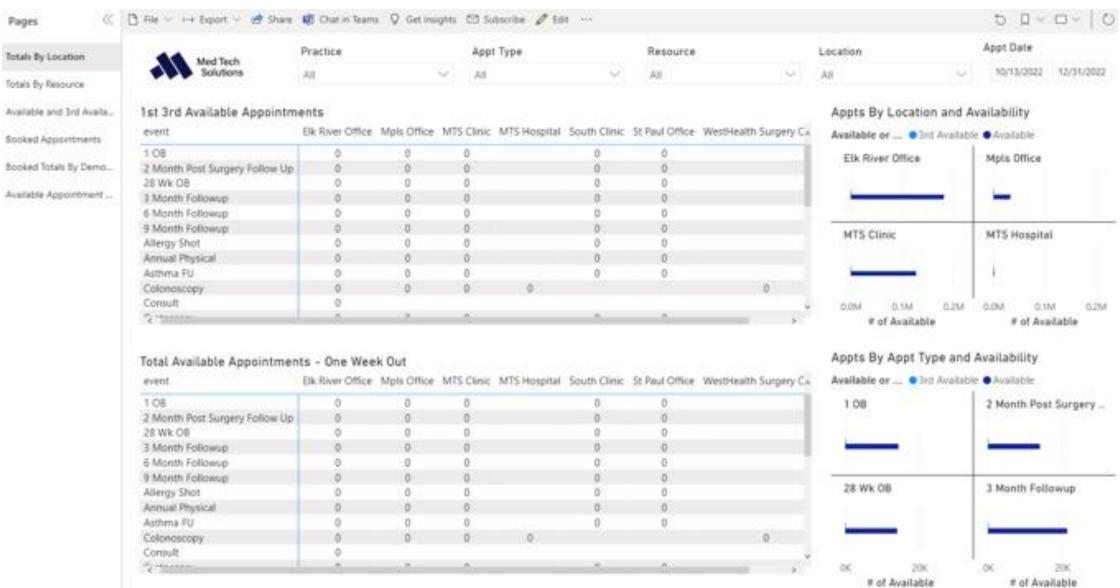

### 9: Cancelled Reasons

10: Rescheduled Reasons

Displays a breakdown of the total available appointments by location. Displays first 3rd available totals as well..

1: Total Available Appts By Location

2: Total Available Appts By Resource

Displays a breakdown of the total available appointments by resource. Displays first 3rd available totals as well. Same as 1st. Do we need to update?

3: All available & 3rd Available Appt.

4: Booked Appointments