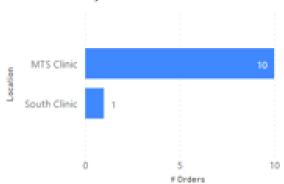

### Appointment Slot Details

| Appt Date  | Appt Time Appt Duratio | n Day of Week | Event         | Location         | Resource          | Provider           | # Scheduled ^     |
|------------|------------------------|---------------|---------------|------------------|-------------------|--------------------|-------------------|
| 4/22/2021  | 09:00                  | 15 Thursday   | Consult       | South Clinic     | Dr.Yang Weekly    | Yang MD, Christina | 7                 |
| 9/22/2021  | 11:45                  | 30 Wednesday  | Office Visit  | St Paul Office   | Dr. Jones         | Jones MD, Tom K    | 5                 |
| 9/20/2011  | 09:10                  | 30 Tuesday    | Office Visit  | MTS Clinic       | Dr. Grey Uro      | Grey MD, Merideth  | 3                 |
| 9/20/2011  | 09:10                  | 30 Tuesday    | Office Visit  | MTS Clinic       | Hollywood RN Test |                    | 3                 |
| 12/27/2013 | 15:00                  | 15 Friday     | Lab           | MTS Clinic       | Hollywood RN Test |                    | 3                 |
| 12/27/2013 | 15:00                  | 15 Friday     | Lab           | MTS Clinic       | Lab               | Grey MD, Merideth  | 3                 |
| 8/17/2011  | 08:30                  | 30 Wednesday  | Office Visit  | Elk River Office | Hollywood RN Test |                    | 2                 |
| 9/19/2011  | 09:15                  | 30 Monday     | Diabetic Exam | Mpls Office      | Dr.Yang Weekly    | Yang MD, Christina | 2                 |
| 9/19/2011  | 11:00                  | 15 Monday     | INR Lab Draw  | MTS Clinic       | Lab               | Grey MD, Merideth  | 2                 |
| 9/20/2011  | 08:00                  | 10 Tuesday    | Allergy Shot  | MTS Clinic       | Dr. Grey Uro      | Grey MD, Merideth  | 2                 |
| 9/20/2011  | 09:45                  | 15 Tuesday    | INR Lab Draw  | MTS Clinic       | Lab               | Grey MD, Merideth  | 2                 |
| Total      |                        |               |               |                  |                   |                    | 2702 <sup>~</sup> |
| <          |                        |               |               |                  |                   |                    | >                 |