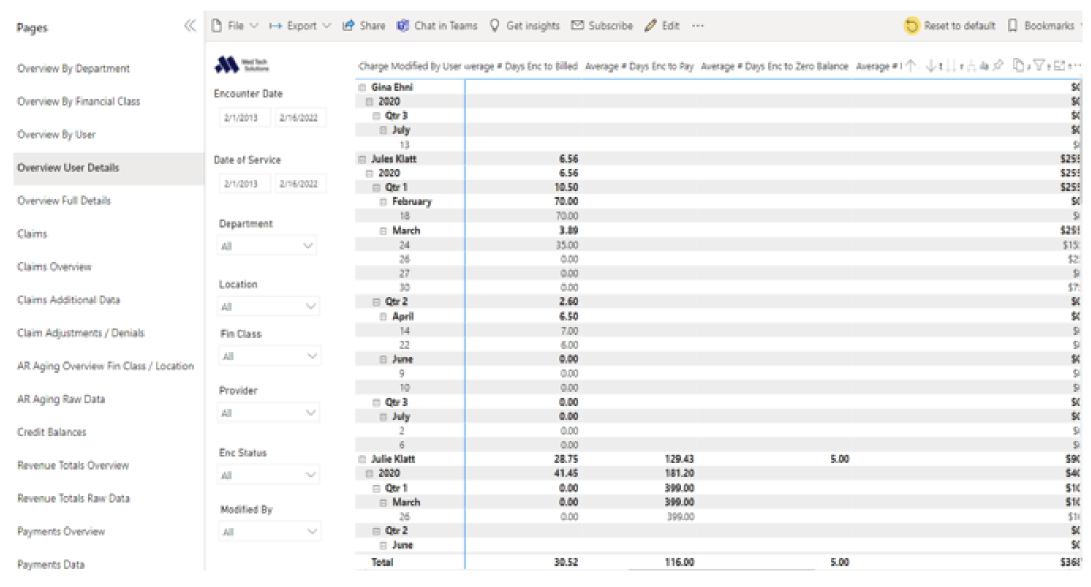

### 1: Appointment Summary

2: Raw Data

|     | Med Tech     |                       | Location         |          | Provider         |             | Cne     | eated By   |             | C    | Chief Complaint             | Encounter Date |             |          |                     |
|-----|--------------|-----------------------|------------------|----------|------------------|-------------|---------|------------|-------------|------|-----------------------------|----------------|-------------|----------|---------------------|
|     | <b>922</b> , | sed sech<br>Solutions | All              | ~        | All              | `           | / All   |            | V           |      | All Y                       | 1/1/20         | 22 1        | /31/2022 |                     |
|     |              |                       |                  |          |                  |             |         |            |             |      |                             |                |             |          | * D V E             |
| 2.7 | Appt Date    | Appt Time             | Appt Type        | Duration | Appt Day of Week | Appt Status | Walk In | Telehealth | New Patient | Docu | ument Found (Visit Summary) | Documen        | nt (Visit S | ummary)  | Document Create Dat |
|     | 1/12/2022    | 08:15                 | Office Visit     | 30       | Wednesday        | Kept        | Yes     | N          | Yes         |      | No                          |                |             |          |                     |
|     | /26/2022     | 08:30                 | 3 Month Followup | 30       | Wednesday        | Kept        | Yes     | N          | No          |      | No                          |                |             |          |                     |
|     | 1/19/2022    | 08:30                 | 3 Month Followup | 30       | Wednesday        | Kept        | Yes     | N          | No          |      | No                          |                |             |          |                     |
|     | /25/2022     | 09:00                 | 3 Month Followup | 30       | Tuesday          | Kept        | Yes     | N          | No          |      | No                          |                |             |          |                     |
|     | 1/25/2022    | 08:40                 | 3 Month Followup | 30       | Tuesday          | Kept        | Yes     | N          | No          |      | No                          |                |             |          |                     |
|     | 1/19/2022    | 09:00                 | 3 Month Followup | 30       | Wednesday        | Kept        | Yes     | N          | No          |      | No                          |                |             |          |                     |
|     | /19/2022     | 09:40                 | 3 Month Followup | 30       | Wednesday        | Kept        | Yes     | N          | No          |      | No                          |                |             |          |                     |

210

3: Performance Summary

| Med Tech           |                      | Summary Type Provider / User |               |                   |                       | Enc Month            |          |                  |            |
|--------------------|----------------------|------------------------------|---------------|-------------------|-----------------------|----------------------|----------|------------------|------------|
| Solutions          |                      | All                          | ~             | ΑШ                | ~                     | January              | $\sim$   | 2022             | $\vee$     |
|                    |                      |                              |               |                   |                       |                      |          |                  |            |
| Provider or User   | Summary Type         | Encounter Month              | Encounter Yea | ar Total # Visits | Document On Encounter | % Document Generated | Document | Not On Encounter | % Document |
| Yang MD, Christina | Encounter Provider   | January                      | 2022          | 1                 | 0                     | 0.00                 |          | 1                | 100.0      |
| Rosetta Interface  | Encounter Created By | January                      | 2022          | 6                 | 0                     | 0.00                 |          | 6                | 100.0      |
| NextGen Admin      | Encounter Created By | January                      | 2022          | 5                 | 0                     | 0.00                 |          | 5                | 100.0      |
| NextGen Admin      | Encounter Created By | January                      | 2022          | 7                 | 0                     | 0.00                 |          | 7                | 100.0      |
| Jones MD, Tom K    | Encounter Provider   | January                      | 2022          | 1                 | 0                     | 0.00                 |          | 1                | 100.0      |
| Jones MD, Tom K    | Encounter Provider   | January                      | 2022          | 1                 | 0                     | 0.00                 |          | 1                | 100.0      |
| Grey MD, Merideth  | Encounter Provider   | January                      | 2022          | 6                 | 0                     | 0.00                 |          | 6                | 100.0      |
| Grey MD. Merideth  | Encounter Provider   | January                      | 2022          | 9                 | 0                     | 0.00                 |          | 9                | 100.0      |