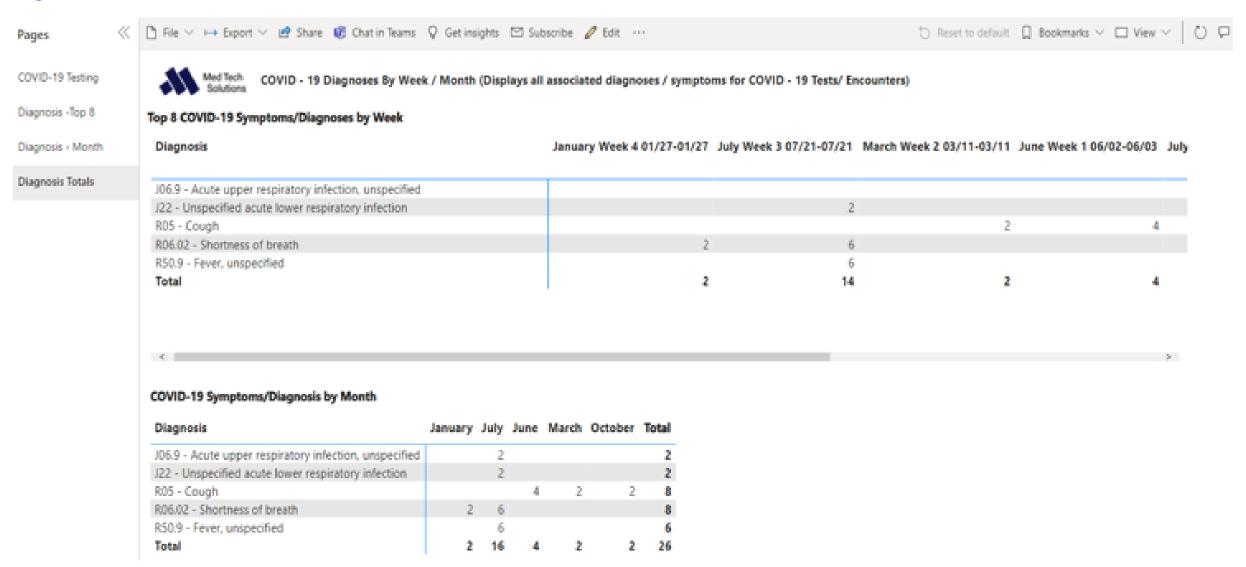

# **COVID Report**

2: Diagnosis Top 8

COVID - 19 Symptoms / Diagnosis Broken Down By Week (Shows documented Diagnosis / Symptoms for Specific COVID - 19 Tests / Encounters)

### 3: Diagnosis Month

COVID - 19 Symptoms / Diagnosis Broken Down By Month (Shows documented Diagnosis / Symptoms for Specific COVID - 19 Tests / Encounters)

### COVID-19 Symptoms/Diagnoses by Month

### 4: Diagnosis Totals