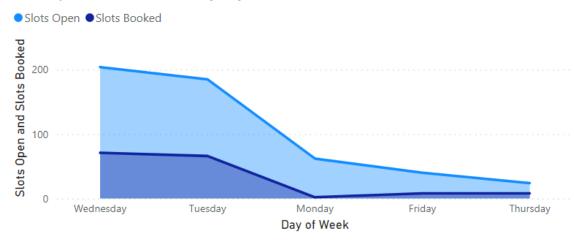

# Practice Data Analytics

45 report packages, 177 unique reports

# NextGen Clinical Reports

18 Report Packages



Confidential and Proprietary 2

# **Appointment Slot Productivity**



### # Kept, # Cancelled, # No Show, # Pending and # Expected



Provides opened, booked appointment slot information and totals for kept, cancel and noshow.

### Slots Open and Slots Booked by Day of Week



### Appointment Slot Details

| Appt Date  | Appt Time Appt Duratio | n Day of Week | Event         | Location         | Resource          | Provider           | # Scheduled ^     |
|------------|------------------------|---------------|---------------|------------------|-------------------|--------------------|-------------------|
| 4/22/2021  | 09:00                  | 15 Thursday   | Consult       | South Clinic     | Dr.Yang Weekly    | Yang MD, Christina | 7                 |
| 9/22/2021  | 11:45                  | 30 Wednesday  | Office Visit  | St Paul Office   | Dr. Jones         | Jones MD, Tom K    | 5                 |
| 9/20/2011  | 09:10                  | 30 Tuesday    | Office Visit  | MTS Clinic       | Dr. Grey Uro      | Grey MD, Merideth  | 3                 |
| 9/20/2