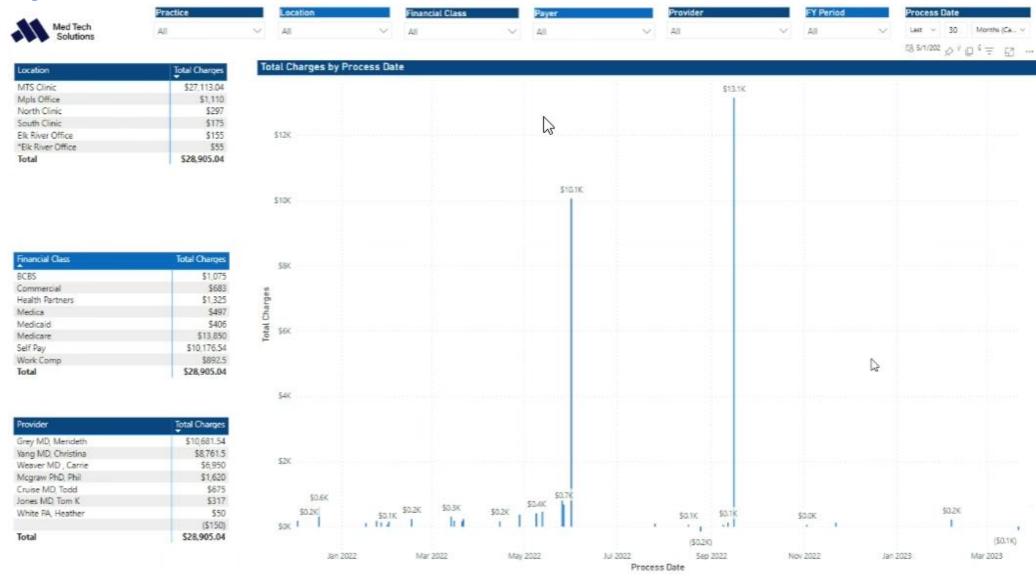

### 4: Appointments Per Hour Overview

Detailed data from overview page with breakdowns of empty slots by resource location and types.

### 5: Appointments Per Hours Details

Customizable calendar for viewing booked, un-booked and total slots available by day of month. Able to customize by selecting resource, location or provider.

6: Appointment Slot Month View