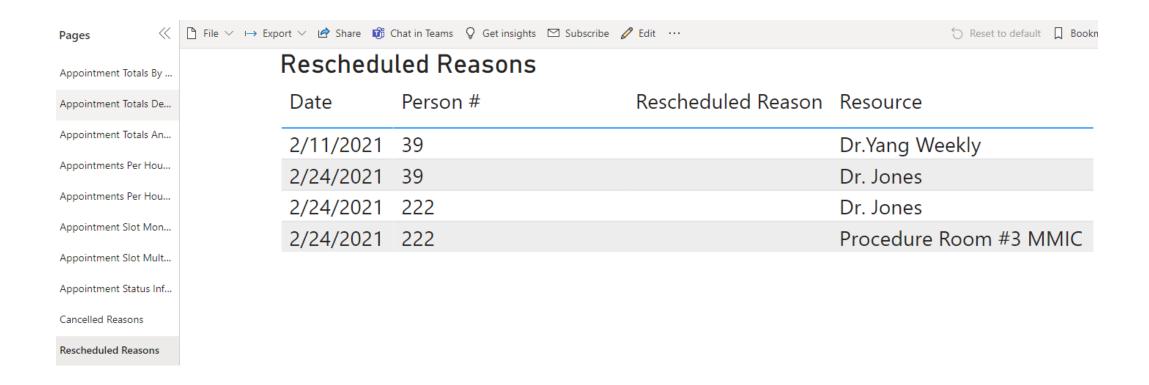

### 9: Cancelled Reasons

10: Rescheduled Reasons

Displays a breakdown of the total available appointments by location. Displays first 3rd available totals as well..

1: Total Available Appts By Location

2: Total Available Appts By Resource