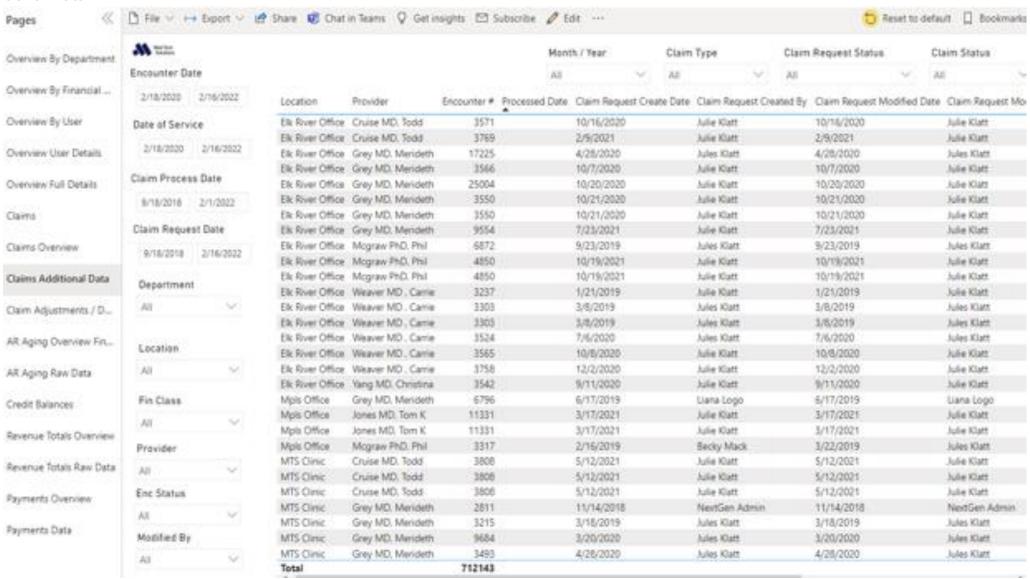

### **Care Guidelines**

View guidelines on encounters previously documented. Able to select specific guidelines for break downs by choice.

3: Practice Configured Care Guidelines

View all appointments with or with out encounters and see break down of charges, documents, and EM coding missing on visit.