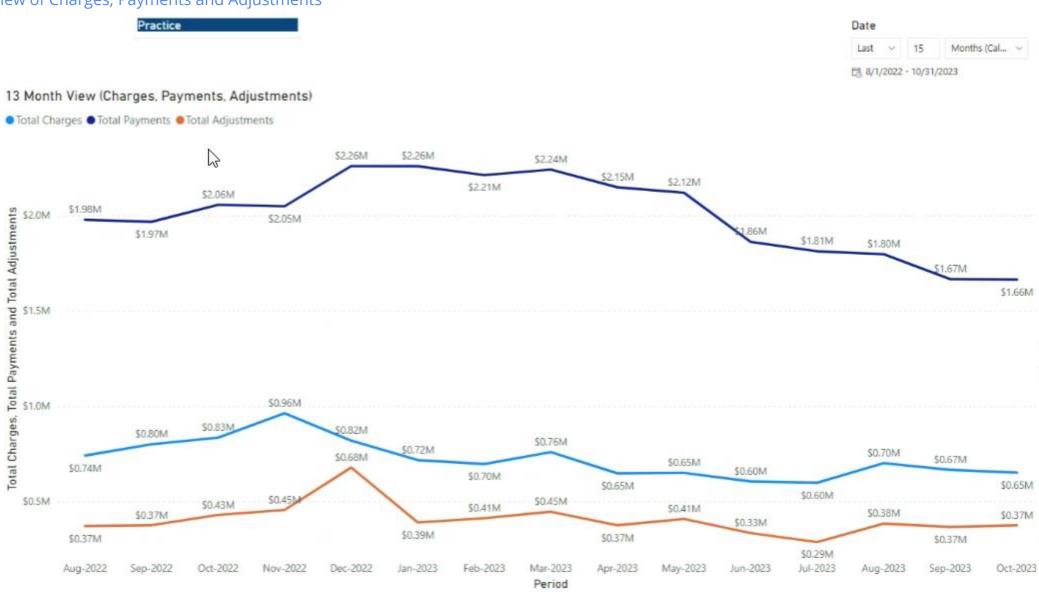

b   |                                             | MTS Clinic        | Yang MD, Christina | Yang, Chri  |
| 5081  | 1         | 8/17/2022    | 8/17/2022  | and the second second second second | 8/1/2022      | 8/31/2022     | \$50         | 1.00  | G0438    | Ppps, initial visit                           |                                             | MTS Clinic        | Grey MD, Merideth  | Grey, Meri  |
| Total | -         |              |            |                                     |               |               | \$28,905,04  |       |          | * ***                                         |                                             |                   |                    | -           |

21: Appointment Analysis





22: 13 Month View of Charges, Payments and Adjustments



23: Charges By Date





24: Charges and Payments by Financial Class



#### Payments By Financial Class

| Financial Class | Total Payments | % of Payments | % of Payments 13 Months Ago |
|-----------------|----------------|---------------|-----------------------------|
|                 | (\$9.27)       | -0.78%        |                             |
| BCBS            | \$137.00       | 11.53%        |                             |
| Health Partners | \$740.00       | 62.30%        |                             |
| Medica          | \$45.00        | 3.79%         |                             |
| Medicaid        | \$40.00        | 3.37%         |                             |
| Medicare        | \$235.00       | 19.79%        | 100.00%                     |
| Total           | \$1,187.