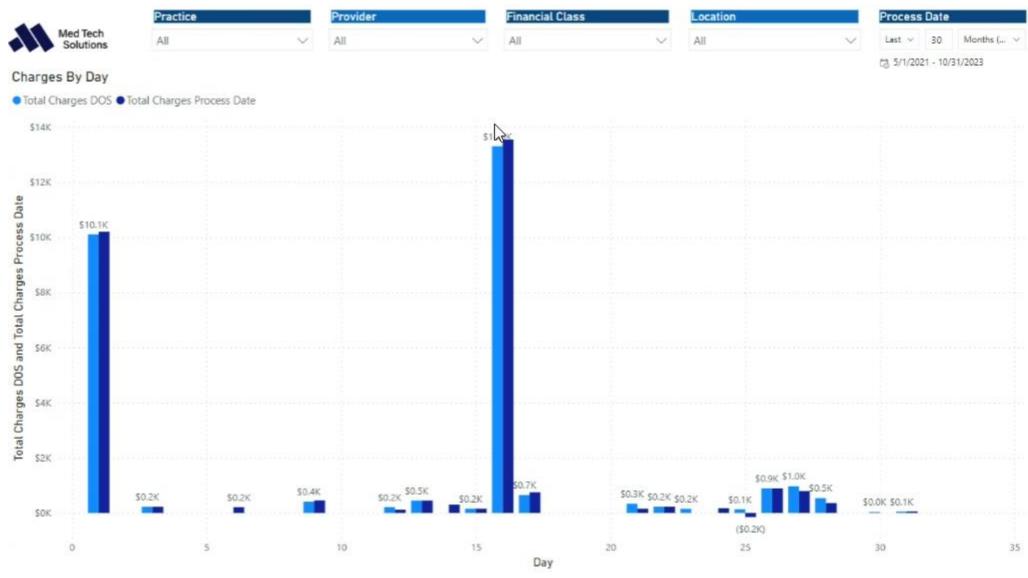

| MTS Clinic        | Yang MD, Christina | Yang, Chri  |
| 5081  | 1         | 8/17/2022    | 8/17/2022  | and the second second second second | 8/1/2022      | 8/31/2022     | \$50         | 1.00  | G0438    | Ppps, initial visit                           |                                             | MTS Clinic        | Grey MD, Merideth  | Grey, Meri  |
| Total | -         |              |            |                                     |               |               | \$28,905,04  |       |          | * ***                                         |                                             |                   |                    | -           |

21: Appointment Analysis





22: 13 Month View of Charges, Payments and Adjustments



23: Charges By Date





24: Charges and Payments by Financial Class



#### Payments By Financial Class

| Financial Class | Total Payments | % of Payments | % of Payments 13 Months Ago |
|-----------------|----------------|---------------|-----------------------------|
|                 | (\$9.27)       | -0.78%        |                             |
| BCBS            | \$137.00       | 11.53%        |                             |
| Health Partners | \$740.00       | 62.30%        |                             |
| Medica          | \$45.00        | 3.79%         |                             |
| Medicaid        | \$40.00        | 3.37%         |                             |
| Medicare        | \$235.00       | 19.79%        | 100.00%                     |
| Total           | \$1,187.73     | 100.00%