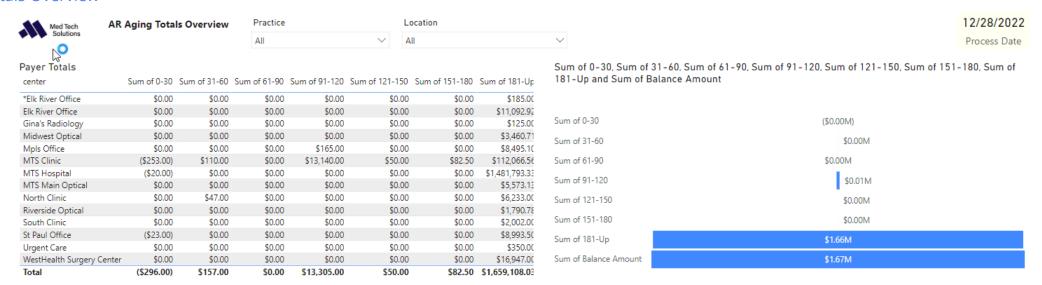

| \$0.00         | \$325        |
| Medicare Part A2 Testing<br>MPSO 2 | \$0.00       | \$0.00       | \$0.00       | \$0.00        | \$0.00         | \$0.00         | \$175        |
| Medicare Part B Split<br>Billing   | \$0.00       | \$0.00       | \$0.00       | \$0.00        | \$0.00         | \$0.00         | \$1,854      |
| MN Medicaid                        | \$0.00       | \$0.00       | \$0.00       | \$0.00        | \$0.00         | \$0.00         | \$5,581      |
| Total                              | \$278.00     | \$157.00     | \$0.00       | \$13,305.00   | \$50.00        | \$82.50        | \$1,659,108. |



Sum of 0-30, Sum of 31-60, Sum of 61-90, Sum of 91-120, Sum of 121-150, Sum of 151-180, Sum of 181-Up and Sum of Balance Amount





#### 3: Location Totals Overview



Sum of 0-30, Sum of 31-60, Sum of 61-90, Sum of 91-120, Sum of 121-150, Sum of 151-180 and Sum of 181-Up by center

Midwest Optical

Mpls Office

MTS Main Optical

North Clinic

center

Riverside Optical

● Sum of 0-30 ● Sum of 31-60 ● Sum of 61-90 ● Sum of 91-120 ● Sum of 121-150 ● Sum of 151-180 ● Sum of 181-Up





Elk River Office Gina's Radiology



#### 4: Provider Totals Overview



Sum of 0-30, Sum of 31-60, Sum of 61-90, Sum of 91-120, Sum of 121-150, Sum of 151-180 and Sum of 181-Up by Provider

Sum of 0-30 ● Sum of 31-60 ● Sum of 61-90 ● Sum of 91-120 ● Sum of 121-150 ● Sum of 151-180 ● Sum of 181-Up





5: Raw Data

| Practice              |                |                | Location    |     |                | Provider F     |             |           | Financ | ial Class