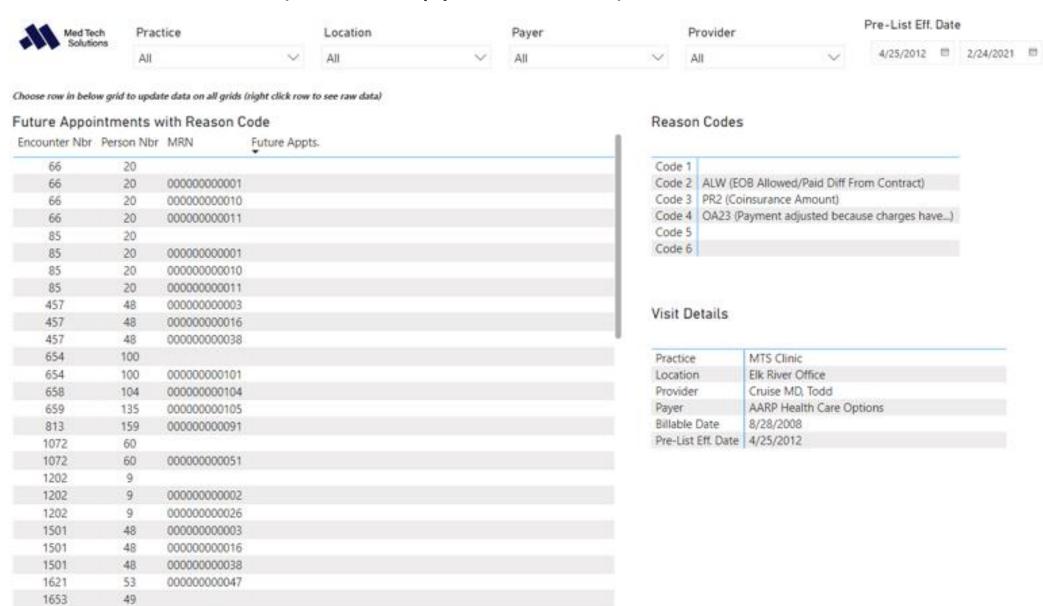

# **Appointment Last Encounter Detail**

1: Overview

# **Appointment Last Encounter Detail**

2: Raw Data

### Future Appt. Last Encounter Details - Select Appointment Date and Resource / Patient / Provider to see last encounter details

### Last Encounter Details

| Person I | Nbr Encounter Nbr | Last Enc Date | Last Enc Provider  | Last Enc Location | Labs on Last Enc | Diag on Last Enc | Imm on Last Enc Ref | erral on L <sup>®</sup> |
|----------|-------------------|---------------|--------------------|-------------------|------------------|------------------|---------------------|-------------------------|
| 157      | 5016              | 5/9/2022      | Yang MD, Christina | MTS Clinic        |                  |                  |                     |                         |
| 264      | 5094              | 10/3/2022     | Grey MD, Merideth  | MTS Clinic        |                  |                  |                     |                         |
| 361      | 3341              | 2/16/2019     | Grey MD, Merideth  | St Paul Office    |                  |                  |                     |                         |
| 308      | 4996              | 4/28/2022     | Mcgraw PhD, Phil   | MTS Clinic        |                  |                  |                     |                         |
| 217      | 5017              | 5/9/2022      | Mcgraw PhD, Phil   | MTS Clinic        |                  |                  |                     |                         |