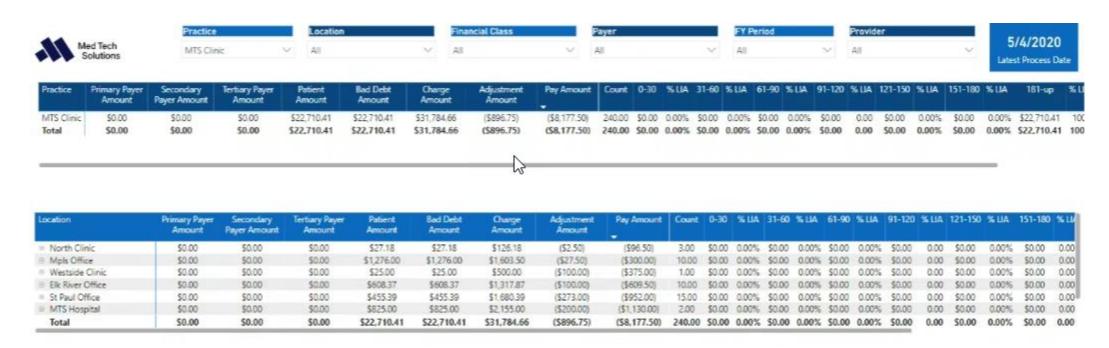

|                                                                                                                                           | 8 (\$7,170.61)                                                                                        |                                                                                                                                                                                 |



4: Aging Analysis (Insurance Totals)



5: Aging Analysis (Self Pay Totals)





6: Insurance & Self Pay Aging Raw Data





7: Aging Analysis (Bad Debt Totals)



| Provider             | Primary Payer<br>Amount | Secondary<br>Payer Amount | Tertiary Payer<br>Amount | Patient<br>Amount | Bad Debt<br>Amount | Charge<br>Amount | Adjustment<br>Amount | Pay Amount   | Count  | 0-30   | % UA  | 31-60  | % ЦА  | 61-90  | % LIA | 91-120 | % LIA | 121-150 | % ЦА  | 151-180 | % ЦА  | 18    |
|----------------------|-------------------------|---------------------------|--------------------------|-------------------|--------------------|------------------|----------------------|--------------|--------|--------|-------|--------|-------|--------|-------|--------|-------|---------|-------|---------|-------|-------|
| Jones MD, Tom K      | \$0.00                  | \$0.00                    | \$0.00                   | \$1,226.57        | \$1,226.57         | \