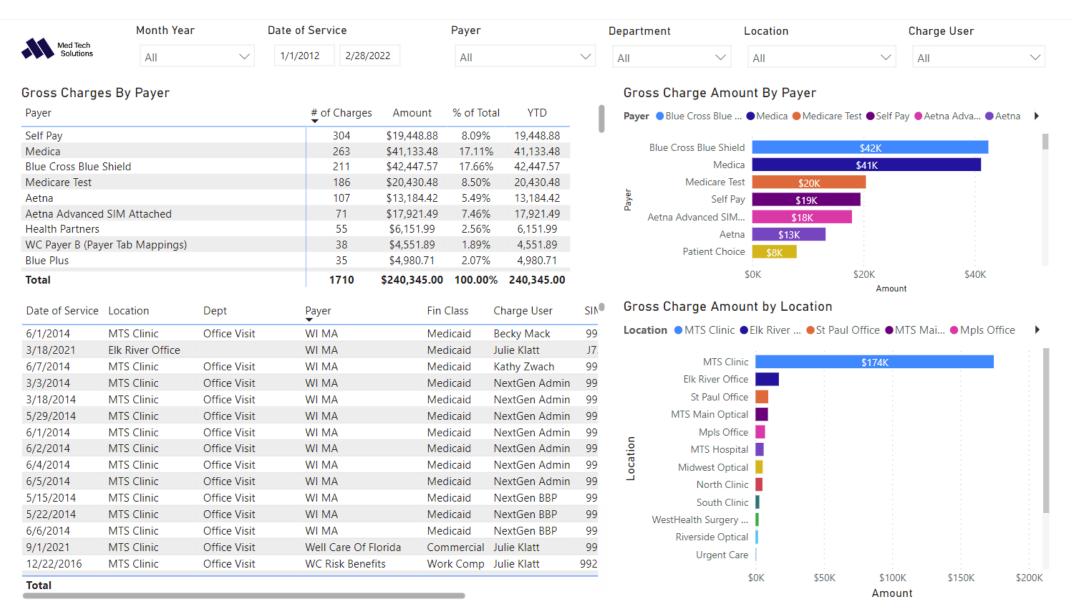

|                | 141         |           |        | <unapplied></unapplied> | <unap< td=""><td></td><td></td><td></td><td>Account</td></unap<>          |                 |           |        | Account  |
| Total                 |                |                |             |     |                |                |             |           |        |                         |                                                                           |                 |           |        |          |



S.

### **Charges Details**

1: Dashboard





# **Charges Details**

2: MTD, QTD, YTD Dashboard



Charges details in dashboard style with buttons to allow filtering directly to show month

to date, quarter to date, or year to date charges.



### **Charges Details**

3: Overview





#### **Charges With Credits**

Displays all charges for encounter date range with credit balances. Displays the lineitem amount of the charge as well.





B



| Location            | Provider                | Encounter Number | Payer Name              | Policy Number | Group Number | Date of Service | Sein |
|---------------------|-------------------------|------------------|-------------------------|---------------|--------------|-----------------|------|
|                     |                         |                  |                         | •             |              |                 | Ite  |
| <unknown></unknown> | <unapplied></unapplied> | 0                | <unapplied></unapplied> |               |              |                 |      |
| Mpls Office         | <unappl