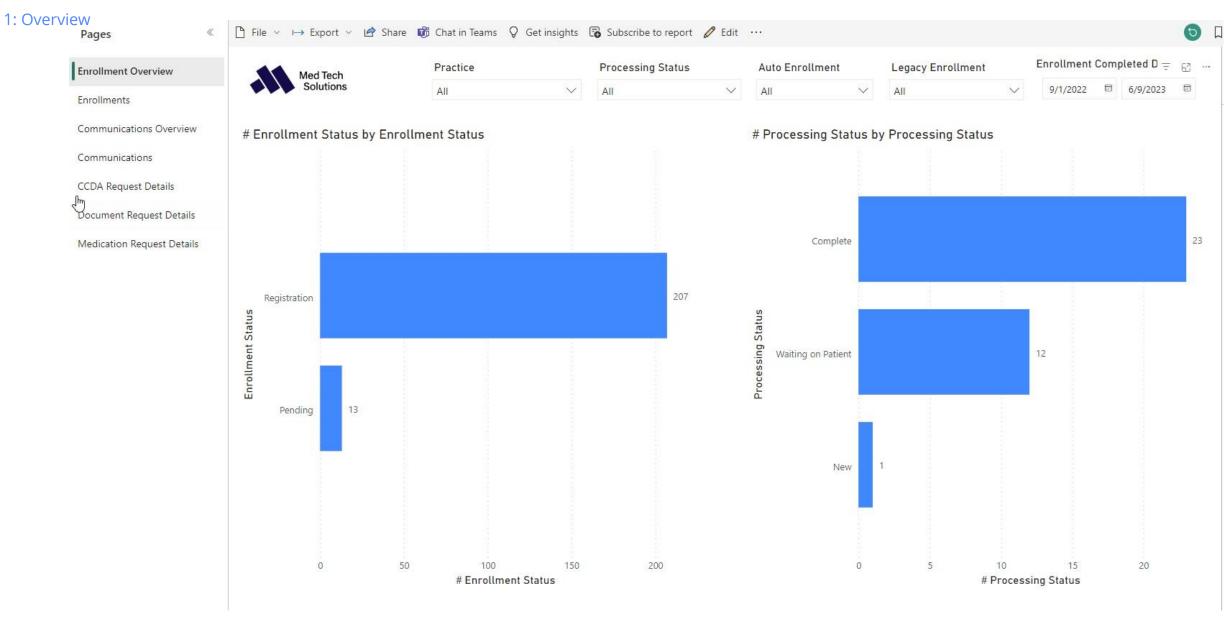

| 000000000161  | 2462        | 10/18/2016     | 11/17/2016             | Accepted        | Gina Ehni        | 1/22/2019        | Signed-off by Ehni, Gina      |  |
|            |                       | Grey MD, Merideth | 49       | 0000000000046 | 2358        | 7/26/2016      | 7/26/2016              | Accepted        | NextGen Admin    | 11/28/2016       | Signed-off by Admin, NextGen  |  |
|            |                       | Grey MD, Merideth | 49       | 000000000046  | 2358        | 7/26/2016      | 7/26/2016              | Accepted        | NextGen Admin    | 11/28/2016       | Signed-off by Admin, NextGen  |  |



### **User Task Audit**

#### 1: Overview





### **User Task Audit**

### 2: Not Completed Tasks





### **User Task Audit**

### 3: Completed Task Details







### 2: Enrollments



| Practice | Processing Status |     |   | Auto Enrollment |   | Legacy Enrollment |   | Enrollment Completed Date |   |          |   |  |
|----------|-------------------|-----|---|-----------------|---|-------------------|---|---------------------------|---|----------|---|--|
| All      | ~                 | All | ~ | All             | ¥ | All               | ~ | 9/1/2022                  | Ð | 6/9/2023 | 8 |  |

| Practice   | Person # | MRN | Enrollment Status | Processing Status Erro | ror Message | <b>Enrollment Completed Date</b> | Create Date            | Created By    | Legacy Enrollment | Last Logon Date           |
|------------|----------|-----|-------------------|------------------------|-------------|----------------------------------|----------------