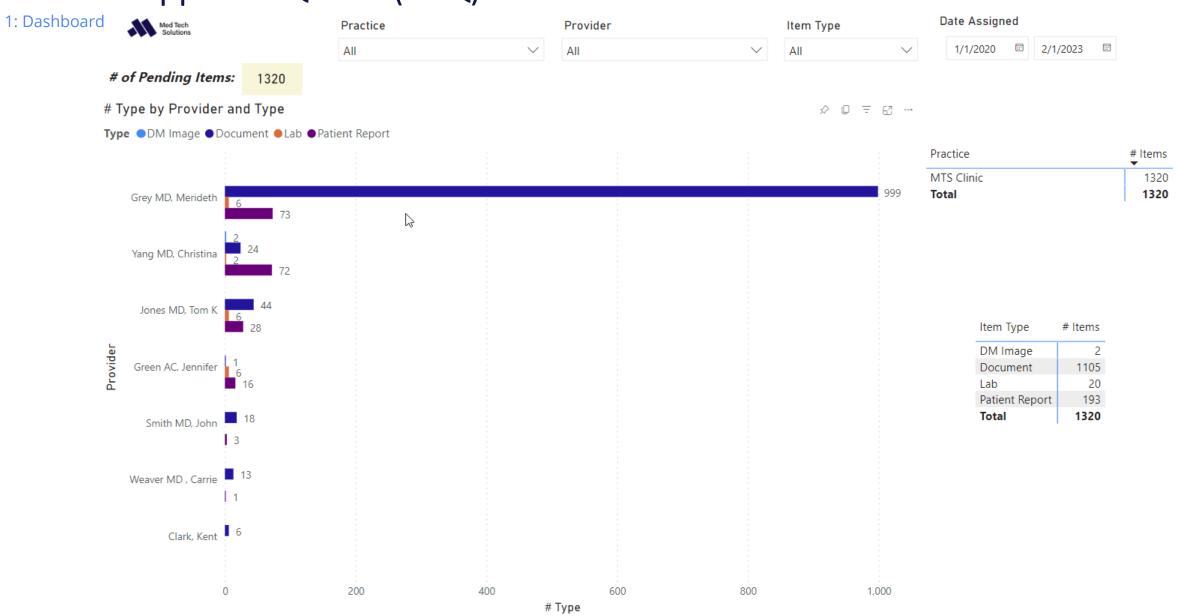

| 1/26/2022 10:18:00 AM | Wednesday   | Grev MD. Merideth  | Flk River Office  | 8:30 AM     | 10:18:00 AM |                   |              |                       |          |
| Total    | 333112      |                       |             |                    |                   |             |             |                   |              | 18                    | · ·      |

# **Patient Population**

Population overview by last encounter date. Displays map with patient city information and UDS details on dots. All blue areas represent 2020 Census data.



## **Patient Population**

Encounter totals with break downs and map view of number of encounters at practice locations.

### 2: Population Encounters



# **Patient Population**

#### 3: Raw Data





Pending PAQ items dashboard.





2: Pending Raw Data

| 0           | MA Inches         |          | Practice      | 33 3        |                | Provider      |                          | Item Type | Dat          | te Assigned            |
|-------------|-------------------|----------|---------------|-------------|----------------|---------------|--------------------------|-----------|--------------|------------------------|
| $\Theta$    | AND Solutions     |          | All           |             | V              | All           | V                        | Alt       | V            | 8/21/2008 [1] 2/1/2023 |
| # of Pen    | ding Items:       | 1566     |               |             |                |               |                          |           |              |                        |
| Practice    | Pro