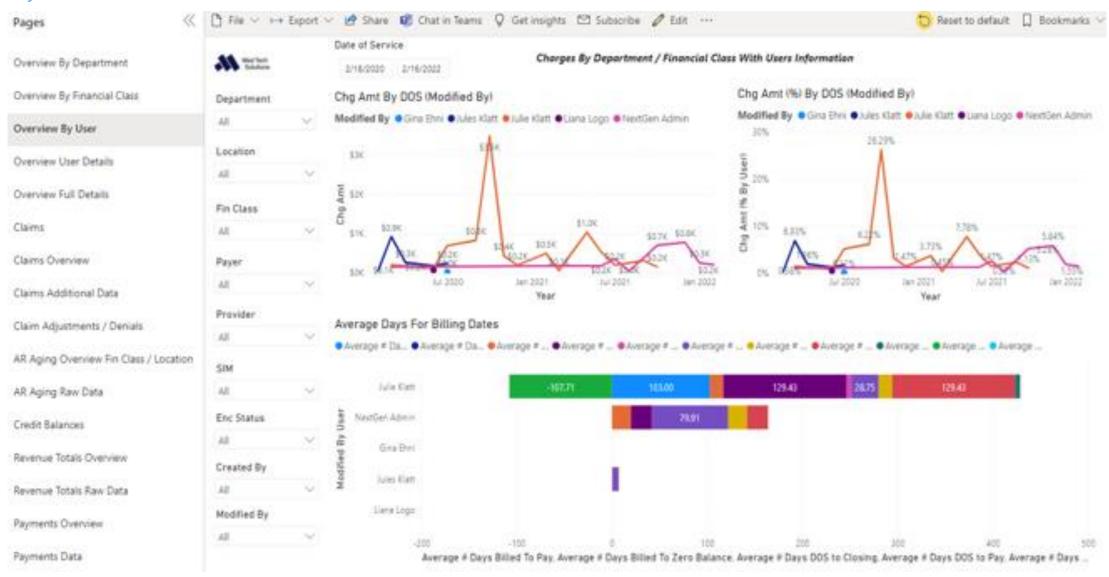

49              | 10/19/2021 | Mcgraw, Phil    | Elk River Office | BCBS            |              | 99212        | Office/outpatient visit, est, prob foc | 99212  | Office, |
| Total       |              |                 |            |                 |                  |                 |              |              |                                        |        |         |



#### Reason Code Encounters (Future Appointments)

Future appointments that have past encounters with reason codes listed on transactions.

1: Overview





#### Reason Code Encounters (Future Appointments)

Future appointments that have past encounters with reason codes listed on transactions.

2: Raw Data



#### 1: Overview by Department





#### 2: Overview by Financial Class



#### 3: Overview by User



Overview user details breakdown by users who modified charges in PM with average times for billing dates for performance by billing staff.

4: Overview by User Details



#### 5: Overview Full Details



6: Claims



Solutions

Confidential and Proprietary

7: Claims Overview

Claims breakdown with denials in visuals for custom dashboards. Breakdowns by claim type, location and provider.



#### 8: Claims Additional Data





#### 9: Claim Adjustments



10: AR Aging Overview



11: AR Aging Raw Data



#### 12: Credit Balances



#### 13: Revenue Totals Overview



#### 14: Revenue Totals Raw Data





#### 15: Payments Overview



16: Payments Data





#### **Unapplied Amounts**



1: Profit Overview



2: Profit Dashboard







| Period | Charges | Payments | Adjusments | Gross<br>C