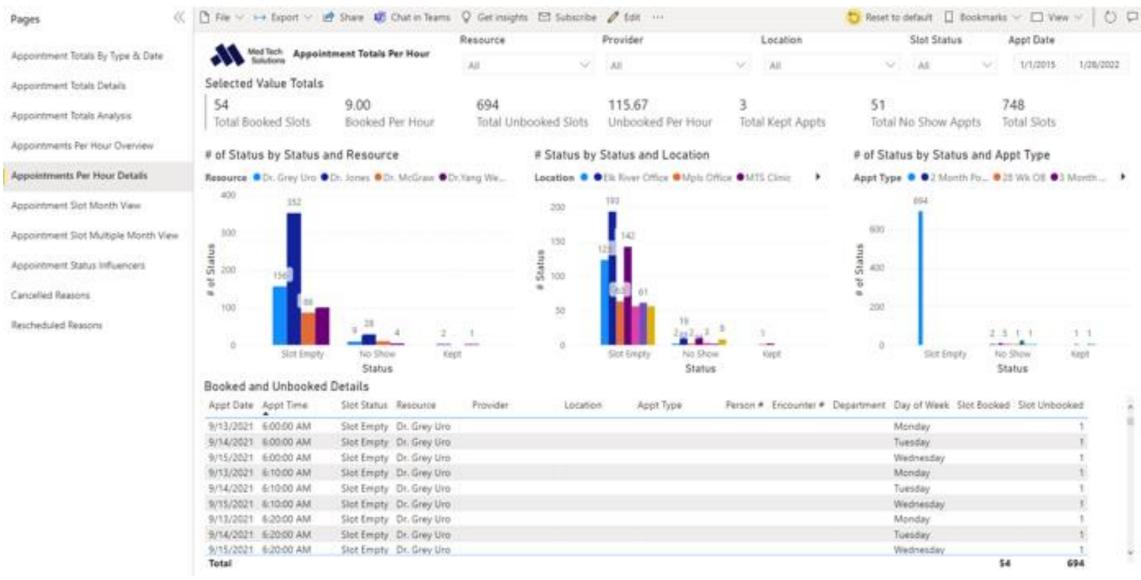

### 5: Appointments Per Hours Details

Customizable calendar for viewing booked, un-booked and total slots available by day of month. Able to customize by selecting resource, location or provider.

6: Appointment Slot Month View