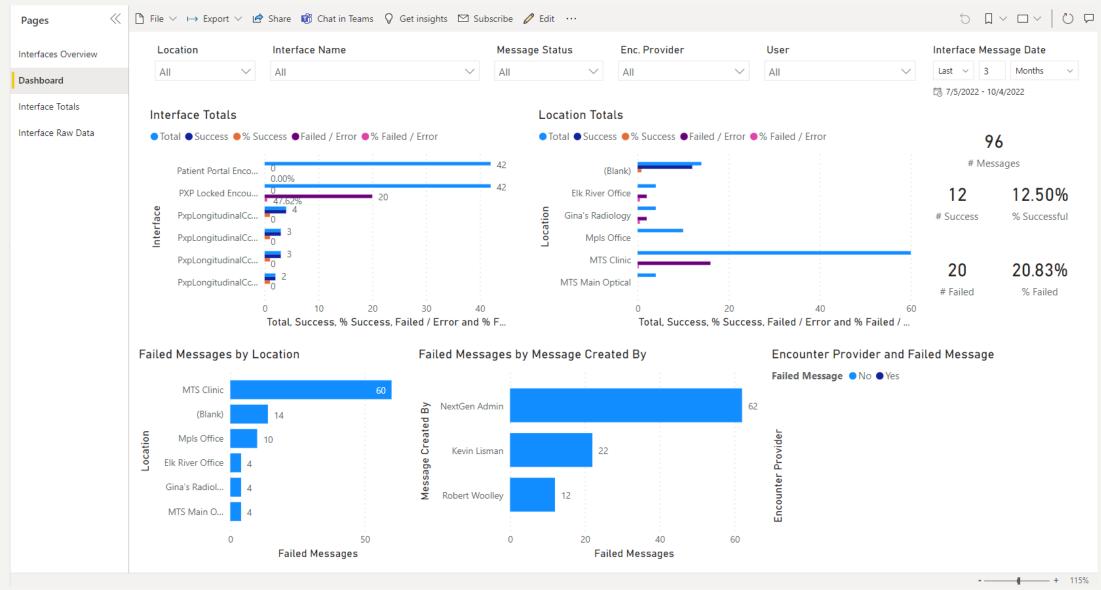

### **Appointment Totals**

| # Scheduled | # Kept | % Kept  | # Cancelled | % Cancelled | # No Show | % No Show | # Pending | % Pending | # Expected | % Expected |
|-------------|--------|---------|-------------|-------------|-----------|-----------|-----------|-----------|------------|------------|
| 2702        | 601    | 22.24 % | 146         | 5.40 %      | 1953      | 72.28 %   | 2         | 0.07 %    |            |            |

### 1: Appointment Totals Overview

### 2: Appointment Totals Details

### 3: Appointment Totals Analysis