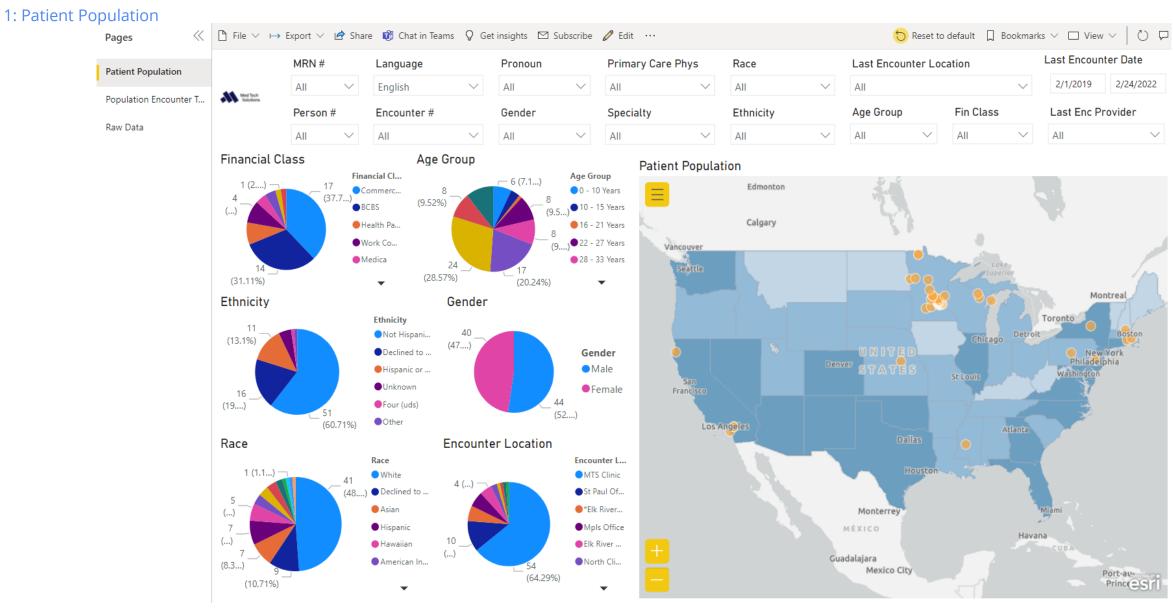

|
| 1        | 4911        | 2/16/2022 8:51:00 AM  | Wednesday   | Grey MD, Merideth  | Elk River Office  | 1:20 PM     | 8:54:00 AM  |                   |              |                       |          |
| 350      | 4891        | 1/26/2022 10:18:00 AM | Wednesday   | Grev MD. Merideth  | Flk River Office  | 8:30 AM     | 10:18:00 AM |                   |              |                       |          |
| Total    | 333112      |                       |             |                    |                   |             |             |                   |              | 18                    | · ·      |

# **Patient Population**

Population overview by last encounter date. Displays map with patient city information and UDS details on dots. All blue areas represent 2020 Census data.



## **Patient Population**

Encounter totals with break downs and map view of number of encounters at practice locations.

### 2: Population Encounters



# **Patient Population**

#### 3: Raw Data





Pending PAQ items dashboard.





2: Pending Raw Data

| 0           | MA Inches         |          | Practice      | 33 3        |                | Provider      |                          | Item Type | Dat          | te Assigned            |
|-------------|-------------------|----------|---------------|-------------|----------------|---------------|--------------------------|-----------|--------------|------------------------|
| $\Theta$    | AND Solutions     |          | All           |             | V              | All           | V                        | Alt       | V            |