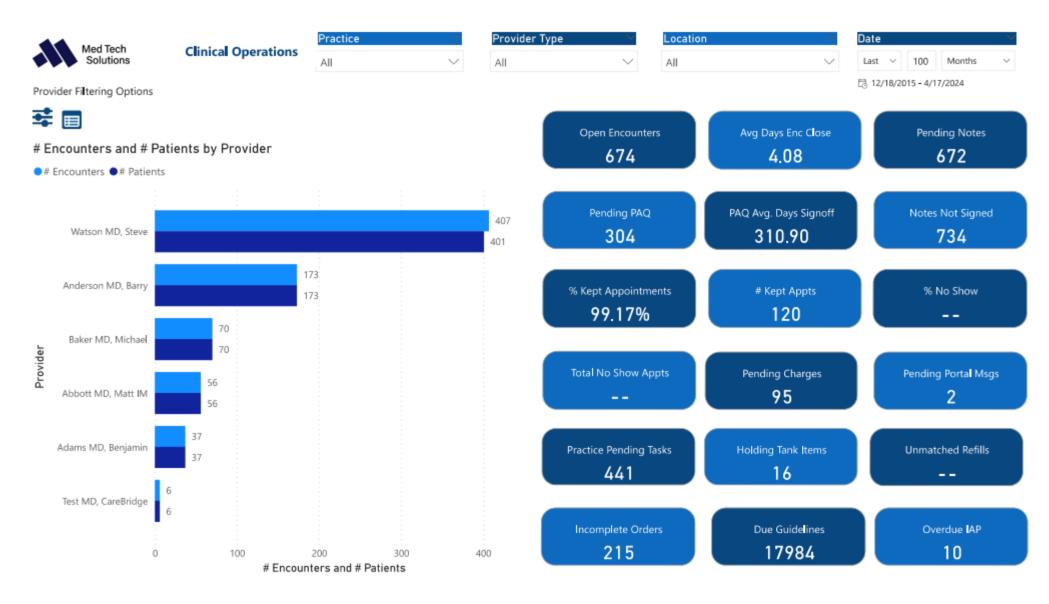

Lisman     | NoPortalCreds     | 339 | 396      | Grey MD  |
| MTS Clinic | MTS Clinic | Lab Orders      | 10/13/2022  | Kevin Lisman     | NoPortalCreds     | 339 | 396      | Grev MD  |



7: Medication Request Details



Top 5 Pharmacies Requested

| P | ractice   | Person # | MRN | Request Date | Request Reason | Routing Workgroup            | Assigned To | Message Read | Read Date | # Days Request to Read | Response D |
|---|-----------|----------|-----|--------------|----------------|------------------------------|-------------|--------------|-----------|------------------------|------------|
| N | TS Clinic | 405      | 348 | 5/9/2023     | [#1:test]      | Smith MD. John at MTS Clinic |             | Yes          | 8/29/2023 | 112                    | 8/29/2023  |



1: Dashboard





2: Provider Encounters



3: Pending PAQ



# Pending PAQ Totals

| Provider            | # Pending |
|---------------------|-----------|
| Watson MD, Steve    | 128       |
| Anderson MD, Barry  | 100       |
| Adams MD, Benjamin  | 47        |
| Abbott MD, Matt IM  | 22        |
| Jordan MD, John     | 8         |
| Test MD, CareBridge | 7         |
| Nelson, MD, Brooke  | 1         |
| Total               | 313       |

### # Found by Item Type



| Practice ~~ |   | Provider | $\sim$ | PAQ Item Type | Create Date |           |           |        |   |
|-------------|---|----------|--------|---------------|-------------|-----------|-----------|--------|---|
| All         | ~ | All      | ~      | All           | ~           | Last ∨    | 300       | Months | ~ |
|             |   |