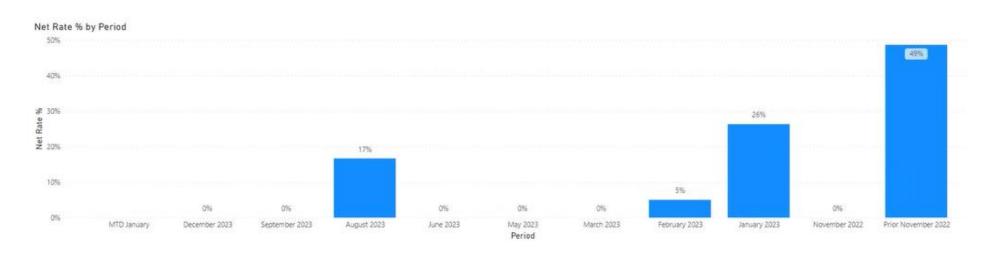

-------|--------------|--------------|--------------|
| Oct-2023 | \$108,414.45 | \$46,682.47  | \$62,415.62  |
| Sep-2023 | \$110,868.42 | \$42,002.49  | \$60,984,27  |
| Aug-2023 | \$116,721.62 | \$53,462,35  | \$63,916.31  |
| Jul-2023 | \$99,601.71  | \$41,717.47  | \$47,775.60  |
| Jun-2023 | \$100,737.76 | \$40,557.56  | \$55,643.00  |
| May-2023 | \$108,247.96 | \$52,826.86  | \$67,990.67  |
| Total    | \$644,591.92 | \$277,249.18 | \$358,725.47 |

All

#### Last Year Totals (Selected Value)

| Period   | Charges        | Payments       | Adjusments     | Gross<br>Collection % |
|----------|----------------|----------------|----------------|-----------------------|
| Oct-2022 | \$4,876,324.21 | \$2,341,555.21 | \$2,629,505.35 | 48.02%                |



26: Receivable Analysis







27: Receivable Analysis Raw Data



■ Navigation

Total Payments by Date of Service and Transaction Post Date

| Practice                 |   |
|--------------------------|---|
| NextGen Medical Practice | ~ |



| Transac | tion F | Post Date | e                |   |
|---------|--------|-----------|------------------|---|
| Last    | ~      | 15        | Years (Calendar) | ~ |

□ 1/1/2009 - 12/31/2023

| 귾 | 1/1/2009 | 9 - 12 | /31/2023 |  |
|---|----------|--------|----------|--|
|---|----------|--------|----------|--|

| DOS      |            |              |           |          |           |            |          |           |            |           | Transacti | on Post Date | •          |            |           |              |            |          |            |            |