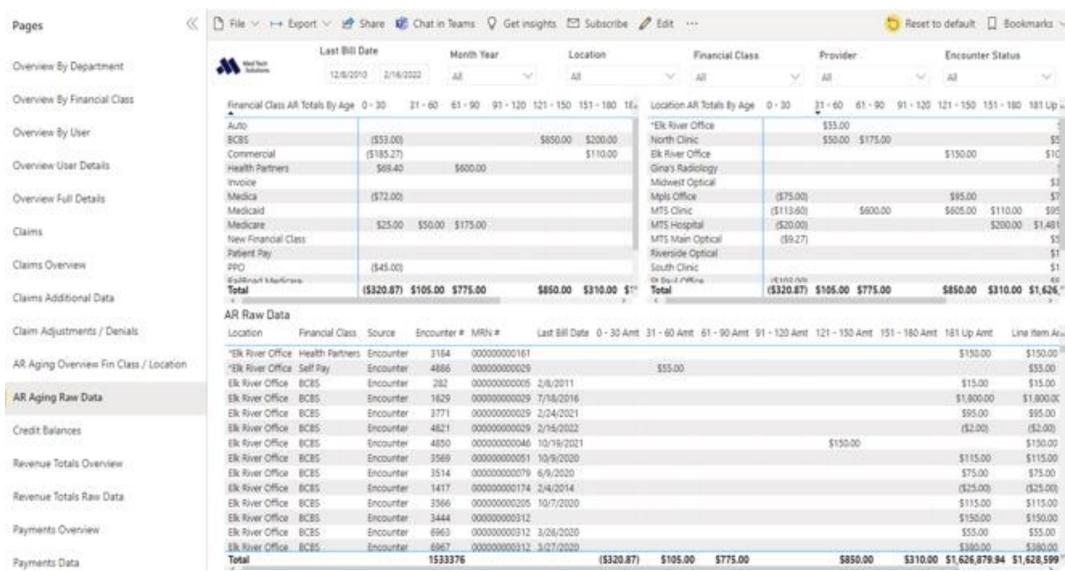

### **Care Guidelines**

View guidelines on encounters previously documented. Able to select specific guidelines for break downs by choice.

3: Practice Configured Care Guidelines

View all appointments with or with out encounters and see break down of charges, documents, and EM coding missing on visit.