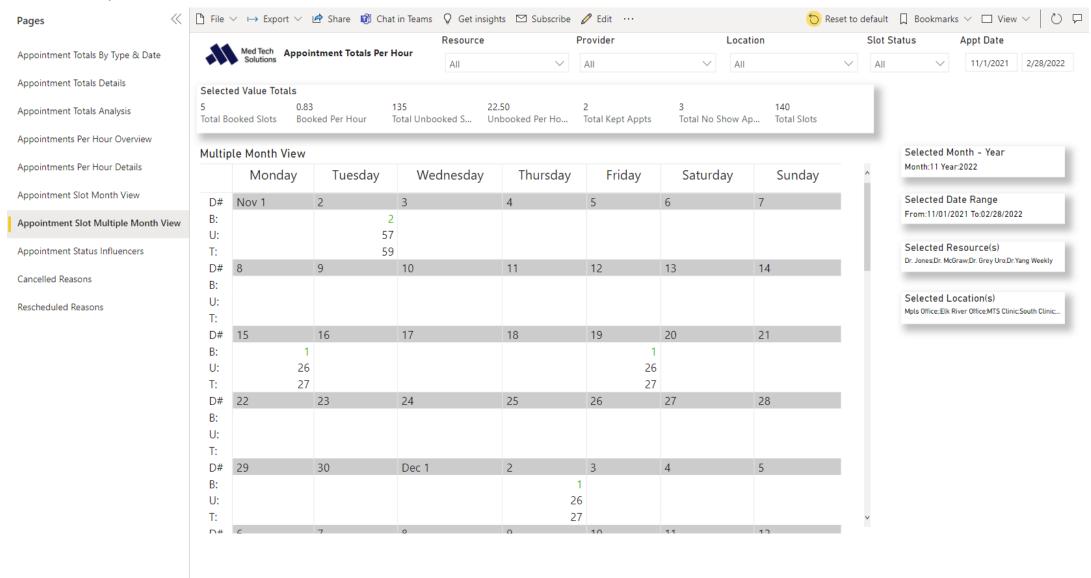

### 7: Appointment Slot Multiple Month View

Customizable calendar for viewing booked, un-booked and total slots available by day of month. Able to customize by selecting resource, location or provider. Same comment as one before. Need to update?