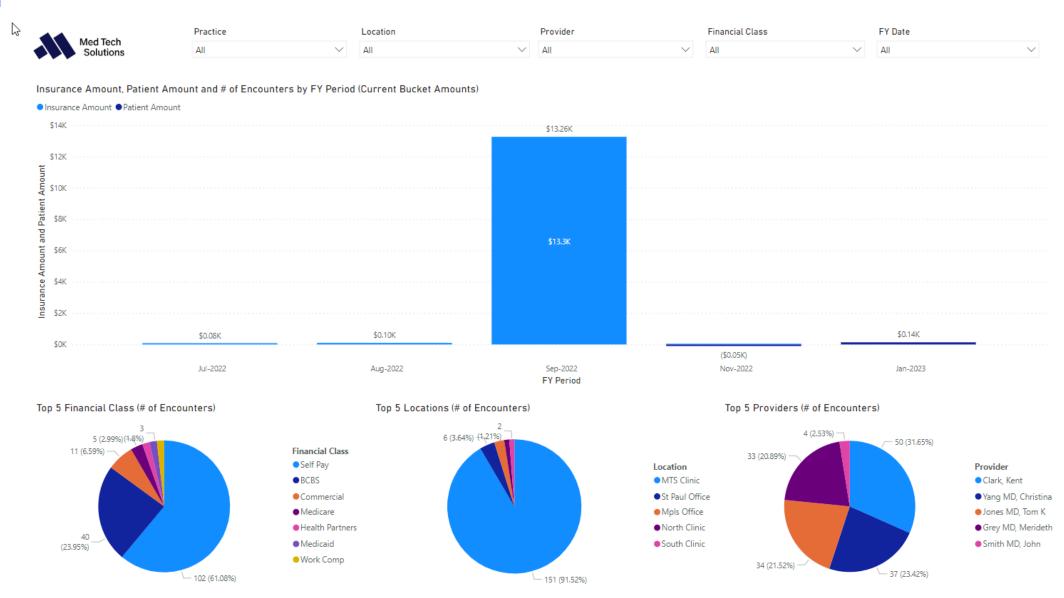

navigate back to this page.



This is a collection of AR related reports. This section contains data on multiple options regarding AR Reporting. The raw data page can be accessed via the link and navigating to the page next to the selected page.



This collection contains reports related to Charges, Payments, Adjustments, and Refunds. This contains a monthly overview page link and the raw data is available on the next page of each of the monthly reports. This also contains a daily charges break down report and a breakdown by financial classes



This is a collection of more overview style reports and dashboards. This contains an overview of Charges, Payments, Adjustments, Receivables, and Payment Lag. This also contains reporting on appointments.



### **FY Visits**

#### 1: Dashboard





2: Raw Data

|     |           | Practice | Location |   | Financial Class |   | FY Date |   | 1./0                     |
|-----|-----------|----------|----------|---|-----------------|---|---------|---|--------------------------|
| ⊕ • | Med Tech  | All      | ✓ All    | ~ | All             | ~ | All     | ~ | 168                      |
|     | Solutions |          |          |   |                 |   |         |   | Grand Total # Encounters |

| ractice     | Provider     | Provider           | MRN Person # | Financial Class | Encounter# Encoun | er Date Process Date | e FY Period | FY Start Date | FY End Date | FY Workdays | Total Charge Amount | lotal Charges lotal | Insurance Amount Total | Patient Amount |
|-------------|--------------|--------------------|--------------|--------