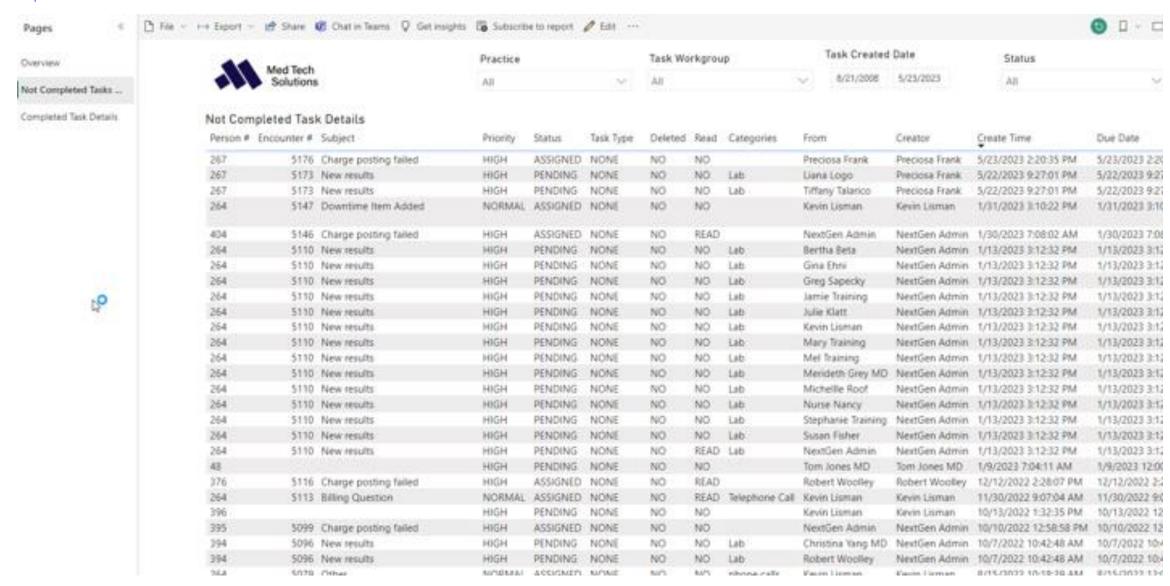

|                       | Grey MD, Merideth | 209      | 000000000161  | 2462        | 10/18/2016     | 11/17/2016             | Accepted        | Gina Ehni        | 1/22/2019        | Signed-off by Ehni, Gina      |  |
|            |                       | Grey MD, Merideth | 49       | 0000000000046 | 2358        | 7/26/2016      | 7/26/2016              | Accepted        | NextGen Admin    | 11/28/2016       | Signed-off by Admin, NextGen  |  |
|            |                       | Grey MD, Merideth | 49       | 000000000046  | 2358        | 7/26/2016      | 7/26/2016              | Accepted        | NextGen Admin    | 11/28/2016       | Signed-off by Admin, NextGen  |  |



### **User Task Audit**

#### 1: Overview





### **User Task Audit**

### 2: Not Completed Tasks





### **User Task Audit**

### 3: Completed Task Details







### 2: Enrollments



| Practice | Processing Status |     |   | Auto Enrollment |   | Legacy Enrollment |   | Enrollment Completed Date |   |          |   |  |
|----------|-------------------|-----|---|-----------------|---|-------------------|---|---------------------------|---|----------|---|--|
| All      | ~                 | All | ~ | All             | ¥ | All               | ~ | 9/1/2022                  | Ð | 6/9/2023 | 8 |  |

| Practice   | Person # | MRN | Enrollment Status | Processing Status Erro | ror Message | <b>Enrollment Completed Date</b> | Create Date            | Created By    | Legacy Enrollment | Last Logon Date           |
|------------|----------|-----|-------------------|------------------------|---