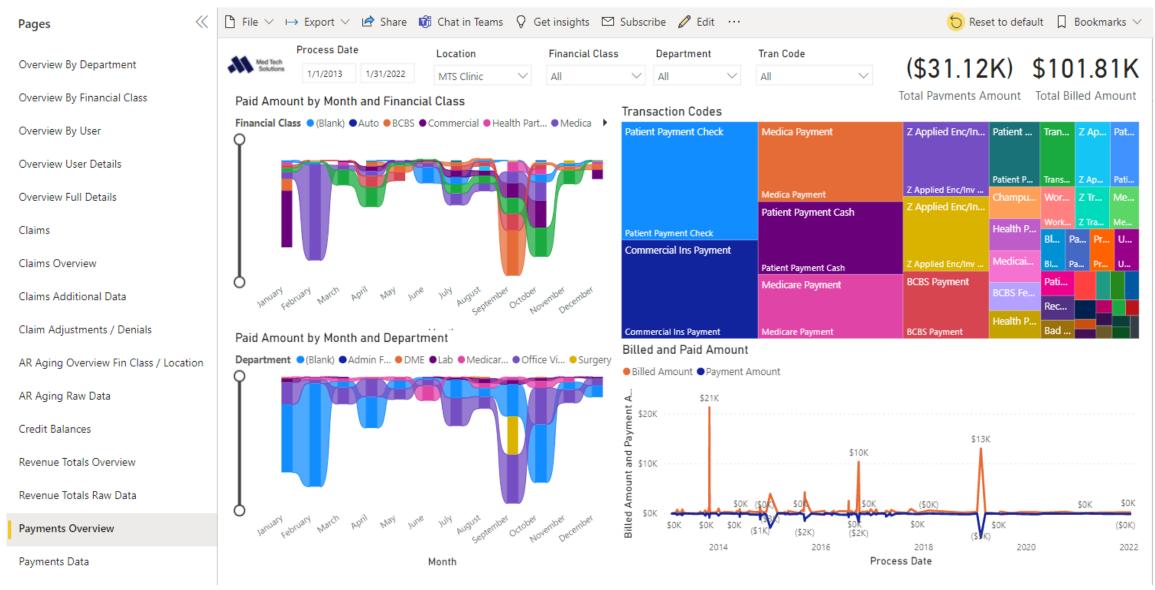

with reason codes listed on transactions.

2: Raw Data



#### 1: Overview by Department





#### 2: Overview by Financial Class



#### 3: Overview by User



Overview user details breakdown by users who modified charges in PM with average times for billing dates for performance by billing staff.

4: Overview by User Details



#### 5: Overview Full Details



6: Claims



Solutions

Confidential and Proprietary

7: Claims Overview

Claims breakdown with denials in visuals for custom dashboards. Breakdowns by claim type, location and provider.



#### 8: Claims Additional Data





#### 9: Claim Adjustments



10: AR Aging Overview



11: AR Aging Raw Data



#### 12: Credit Balances



#### 13: Revenue Totals Overview



#### 14: Revenue Totals Raw Data





#### 15: Payments Overview



16: Payments Data





#### **Unapplied Amounts**



1: Profit Overview



2: Profit Dashboard







| Period | Charges | Payments | Adjusments | Gross<br>Collection % |
|--------|---------|----------|------------|-----------------------|
|        |         |          |            | Conection &           |

#### Profit Overview 6 Month Averages

| Period   | Charges    | Payments | Adjustment |
|----------|------------|----------|------------|
| Sep-2022 | \$2,217.50 | \$43.33  |            |
| Aug-2022 | (\$16.67)  |          | \$0.00     |
| Jul-2022 | \$13.75    |          |            |
| Jun-2022 | \$1,675.26 |          |            |
| May-2022 | \$390.17   | \$15.83  |            |
| Total    | \$4,280.01 | \$59.17  | \$0.00     |





3: Aging Analysis

| Total  Dec-2021 Jan-202