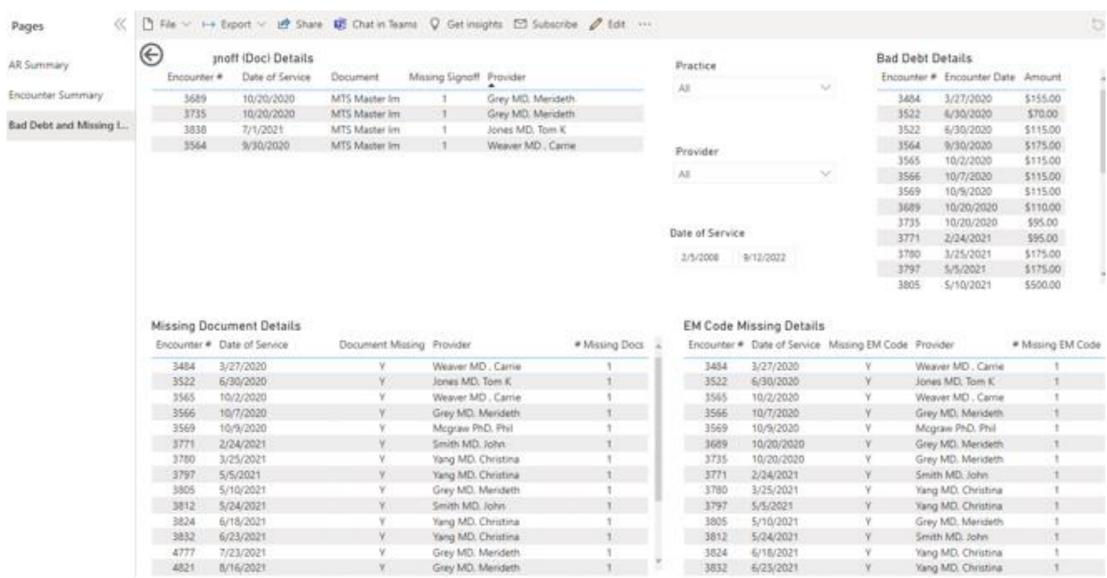

# **Appointment Last Encounter Detail**

1: Overview

# **Appointment Last Encounter Detail**

2: Raw Data

### Future Appt. Last Encounter Details - Select Appointment Date and Resource / Patient / Provider to see last encounter details

### Last Encounter Details

| Person I | Nbr Encounter Nbr | Last Enc Date | Last Enc Provider  | Last Enc Location | Labs on Last Enc | Diag on Last Enc | Imm on Last Enc Ref | erral on L <sup>®</sup> |
|----------|-------------------|---------------|--------------------|-------------------|------------------|------------------|---------------------|-------------------------|
| 157      | 5016              | 5/9/2022      | Yang MD, Christina | MTS Clinic        |                  |                  |                     |                         |
| 264      | 5094              | 10/3/2022     | Grey MD, Merideth  | MTS Clinic        |                  |                  |                     |                         |
| 361      | 3341              | 2/16/2019     | Grey MD, Merideth  | St Paul Office    |                  |                  |                     |                         |
| 308      | 4996              | 4/28/2022     | Mcgraw PhD, Phil   | MTS Clinic        |                  |                  |                     |                         |
| 217      | 5017              | 5/9/2022      | Mcgraw PhD, Phil   | MTS Clinic        |                  |                  |                     |                         |