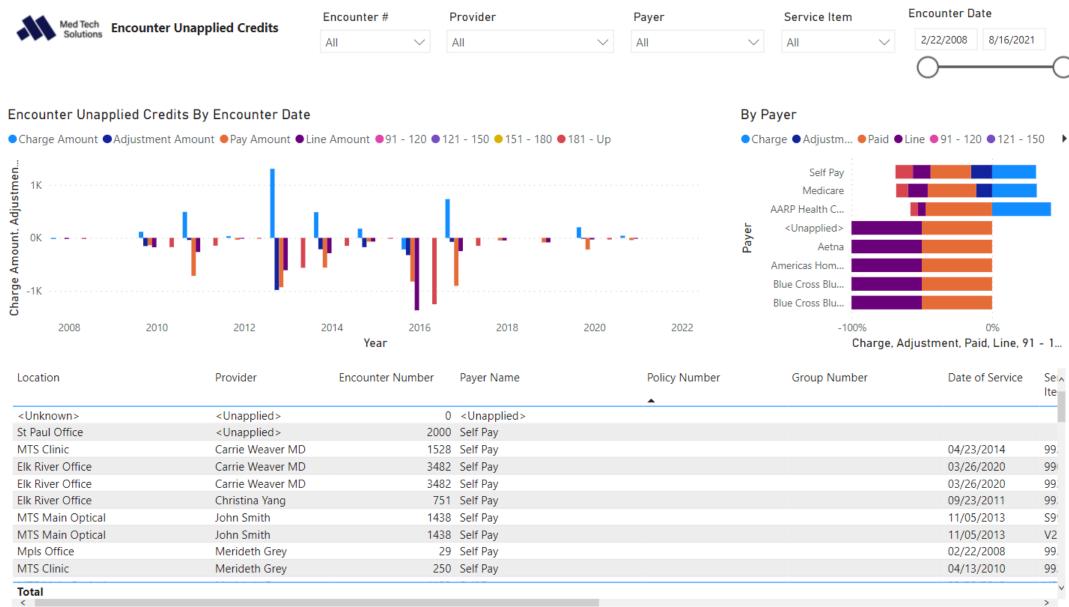

| MTS Clinic | Elk River Office   | 66              | 66             | 57          | 3769        | 2/9/2021                 | 99213   | Office/outpa  | tient visit | est, exp prob      | Acco     | ounts Receivab | e Encounter | Billed   | Crui |
| MTS Clinic | MTS Clinic         | 49              | 49             | 43          | 3762        | 12/10/2020               | 52204   | Cystoscopy/l  | oiopsy      |                    | Acco     | ounts Receivab | e Encounter | Billed   | Gre  |
| Total      | MTC Clinic         | 40              | 40             | 40          | 2762        | 12/10/2020               | 01000   | Heinalusis no | n autom     | atad w/a ccapa     | ٨٥٥٥     | unta Dacaivah  | - Encounter | Dillad   | Cro  |

SIM Code

Provider

#### **Encounter Unapplied Credits**



#### **NG Advisor Data**





### **Practice Summary**

#### 1: Financial Overview





### **Practice Summary**

2: AR Summary

| N == Practice Summary |                    | Encounter Dat   | te              | Encounter Loc      | ation             | Encounter Provider |              |    |
|-----------------------|--------------------|-----------------|-----------------|--------------------|-------------------|--------------------|--------------|----|
|                       | 100011127111100551 | 10/2/2020       | 2/28/2022       | All                | V                 | Att                |              | N. |
| Encounters S          | ummary             |                 |                 |                    |                   |                    |              |    |
| Locatio