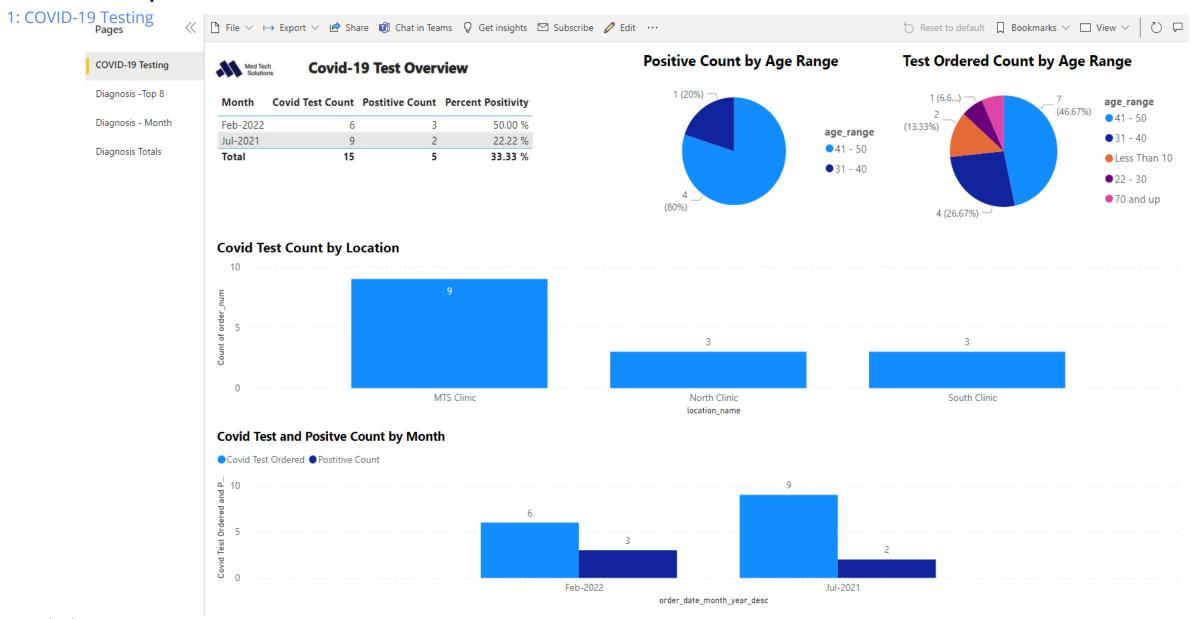

# **COVID Report**

Covid-19 testing overview with total tests and total positive tests. Shows breakdowns by location and ages.