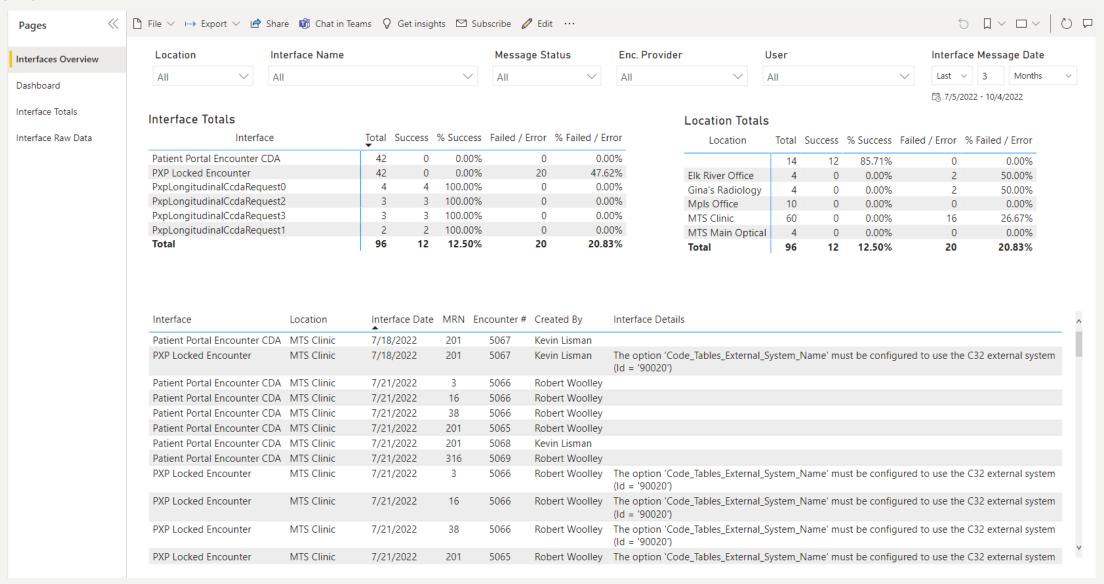

20-01-09      | 1               |   |
| bh_contract_safety       | Monday, October 2, 2017     | 2014-09-12      | 2               |   |
| bh_crisis_treatment_plan | Tuesday, October 1, 2013    | 2013-10-01      | 1               |   |
| bh_group_ther_progress   | Friday, September 29, 2017  | 2017-09-29      | 1               |   |
| bh_iap                   | Friday, April 29, 2016      | 2016-04-29      | 1               | _ |
| bh_master                | Friday, September 29, 2017  | 2017-09-29      | 1               |   |

Used as an assistant for Gap Analysis needed during NG upgrades.







#### Document Name by Year





### Offline Document Processor Details

Used to gain insight into frequency of use of the EMR doc proc.exe application in NextGen.



#### 1: Interface Overview



Page is designed for users to be able to build dashboards for specific interfaces such as immunization registries.

#### 2: Dashboard



Page is designed to show overview of totals by specific categories. Shows percentage of failed and sent.

#### 3: Interface Totals





4: Interface Raw Data

Page is the raw data pulled from the intrf\_queue table. Includes a column for missing home phone messages on immunization registry interfaces. Also includes drill through feature from totals page.



1: Gap Dashboard





2: Template Sets



3: Template Usage

Template usage overview page that shows the most used custom and non-customized templates.



4: Template Usage Raw Data

Template usage raw details. See last used date and number of encounters templates used on.



5: User Preferred Templa