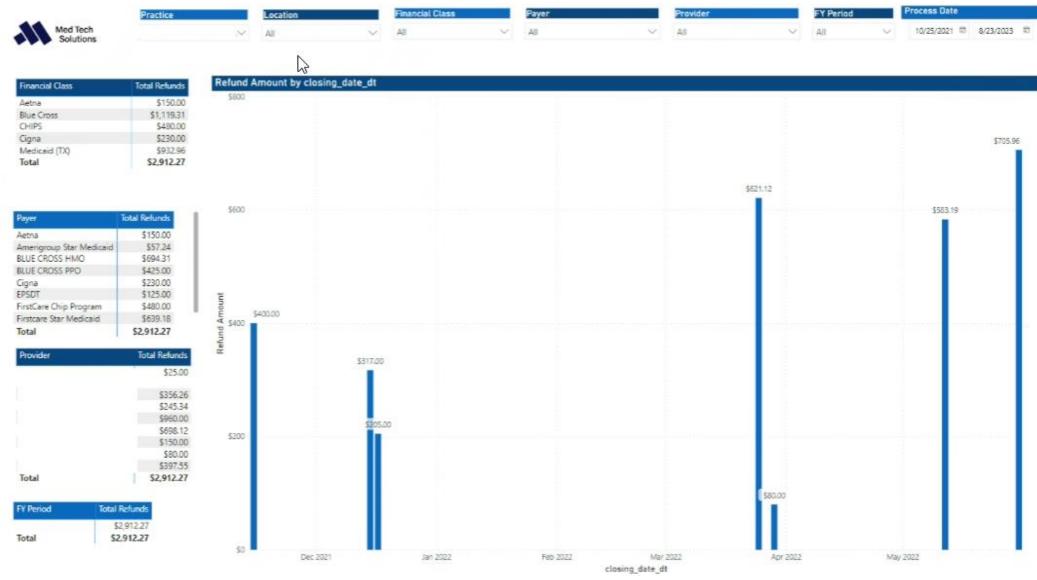

atient     | 99213    | Offic  |
| MTS Clinic | MTS Clinic     | 5/1/2017   | 2/8/2023       | 2750   | Medicare, Anthony C | 159      | 91    | \$175.00          |             | 2/8/2020         | Z Bad Debt Credit          | \$25.00           | Settled moved to secondary | Patient     | 99213    | Offic  |
| MTS Clinic | MTS Clinic     | 5/1/2017   | 2/8/2023       | 2750   | Medicare, Anthony C | 159      | 91    | \$175.00          |             | 2/8/2020         | Z Bad Debt Debit           | (\$25.00)         | Settled moved to secondary | Patient     | 99213    | Offic  |

**54** # Adjustments 1/27/2022 Oldest Batch Date

4 ≢Reason Codes 47 # Write Offs / Bad Debt \$12.02K Total Billed Amount \$771.40 Total Approved Amount (\$156.60) Total Adjustment Amount



17: Monthly Refunds





18: Monthly Refunds Raw Data



19: Radiology Charges





20: Radiology Charges Raw Data











All V

Process Date

Last > 30 Months (Ca., >

|    | 0.0 | ٠. | 2  | V7.4 |   | 4/5 | 124 | 277 | vn: |
|----|-----|----|----|------|---|-----|-----|-----|-----|
| 43 | 2/  |    | ο, | 16   | - | PW  | 31  | 151 | 163 |
|    |     |    |    |      |   |     |     |     |     |

| E/I S | equence # | Process Date | DOS        | FY Period                           | FY Start Date | PY End Date C | harge Amount | Count | CPT Code | CPT Description                               | Modifier 1 Modifier 2 Modifier 3 Modifier 4 | Location          | Rendering          | Referring I |
|-------|-----------|--------------|------------|-------------------------------------|---------------|---------