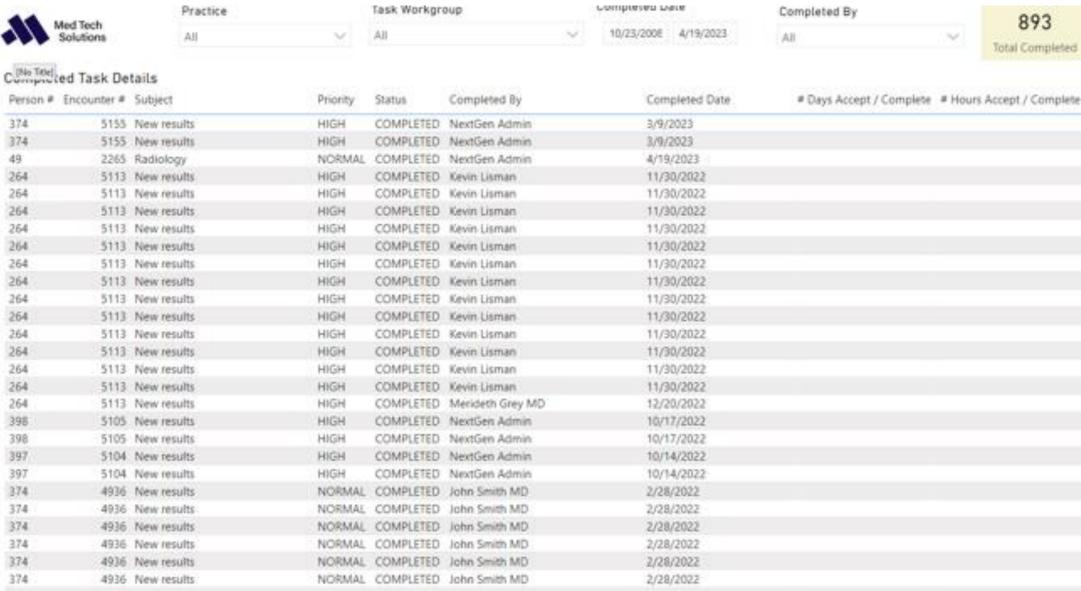

| 000000000161  | 2462        | 10/18/2016     | 11/17/2016             | Accepted        | Gina Ehni        | 1/22/2019        | Signed-off by Ehni, Gina      |  |
|            |                       | Grey MD, Merideth | 49       | 0000000000046 | 2358        | 7/26/2016      | 7/26/2016              | Accepted        | NextGen Admin    | 11/28/2016       | Signed-off by Admin, NextGen  |  |
|            |                       | Grey MD, Merideth | 49       | 000000000046  | 2358        | 7/26/2016      | 7/26/2016              | Accepted        | NextGen Admin    | 11/28/2016       | Signed-off by Admin, NextGen  |  |



### **User Task Audit**

#### 1: Overview





### **User Task Audit**

### 2: Not Completed Tasks





### **User Task Audit**

### 3: Completed Task Details







### 2: Enrollments



| Practice | Processing Status |     |   | Auto Enrollment |   | Legacy Enrollment |   | Enrollment Completed Date |   |          |   |  |
|----------|-------------------|-----|---|-----------------|---|-------------------|---|---------------------------|---|----------|---|--|
| All      | ~                 | All | ~ | All             | ¥ | All               | ~ | 9/1/2022                  | Ð | 6/9/2023 | 8 |  |

| Practice   | Person # | MRN | Enrollment Status | Processing Status Erro | ror Message | <b>Enrollment Completed Date</b> | Create Date            | Created By    | Legacy Enrollment | Last Logon Date           |
|------------|----------|-----|-------------------|------------------------|-------------|----------------------------------|--------------