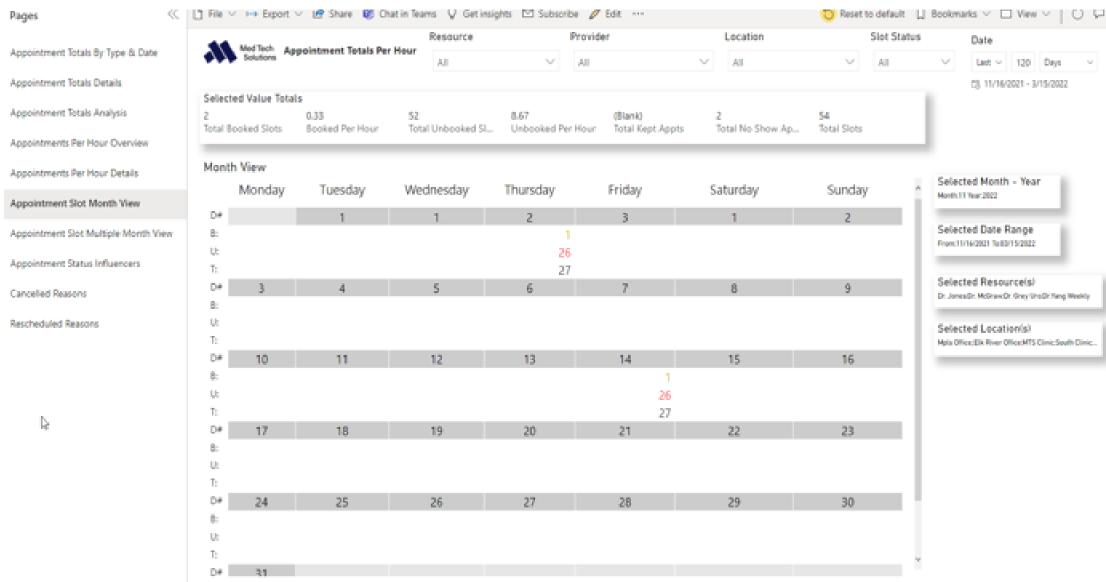

### 5: Appointments Per Hours Details

Customizable calendar for viewing booked, un-booked and total slots available by day of month. Able to customize by selecting resource, location or provider.

6: Appointment Slot Month View