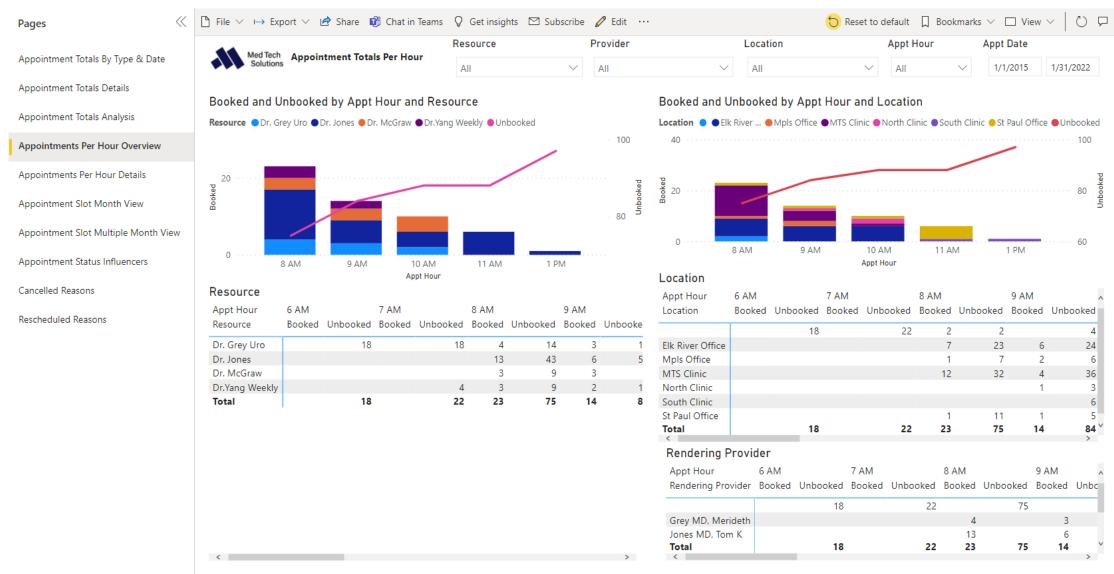

### 4: Appointments Per Hour Overview

Detailed data from overview page with breakdowns of empty slots by resource location and types.