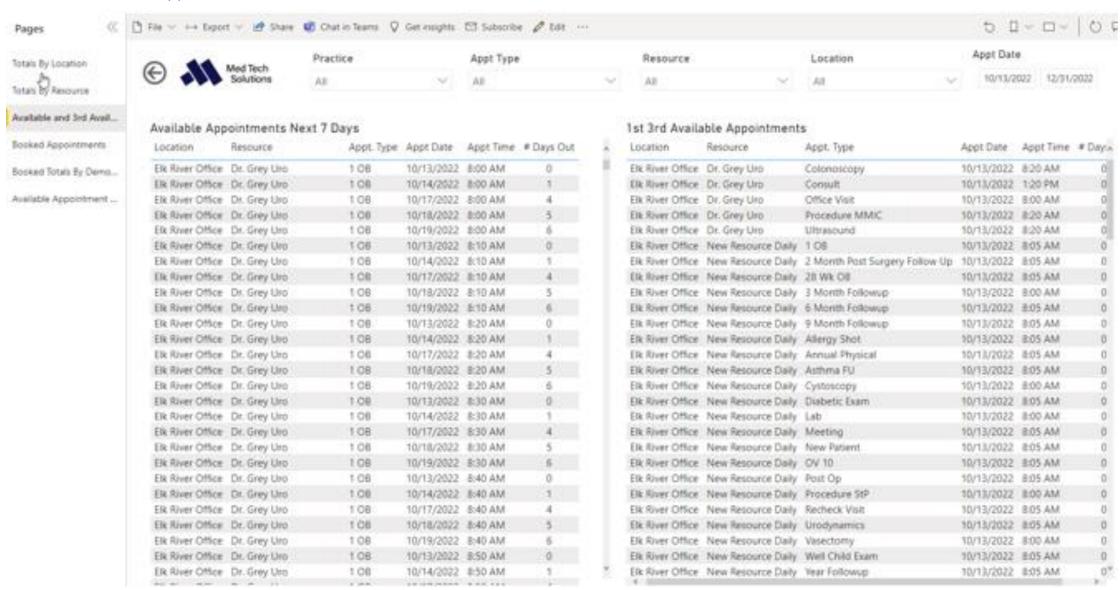

Displays a breakdown of the total available appointments by resource. Displays first 3rd available totals as well. Same as 1st. Do we need to update?

3: All available & 3rd Available Appt.

4: Booked Appointments