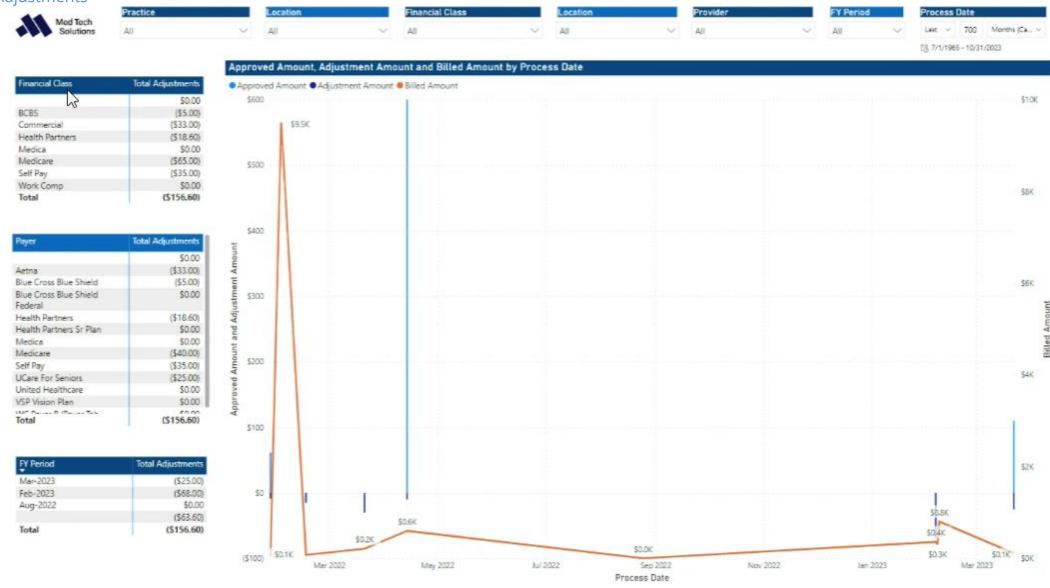

rideth     | Self Pay                | Self Pay                | MTS Main Optical  | 1/13/2022    | 11/5/2013  |           |               |               | 1438 55        | 42 Encounter    | \$0.27        | \$0.00          |
| MTS Clinic | Smith MD, John         | Grey, Merideth     | Self Pay                | Self Pay                | MTS Main Optical  | 1/13/2022    | 11/5/2013  |           |               |               | 1438 55        | 42 Encounter    | \$9.00        | \$0.00          |
| MTS Clinic | Jones MD, Tom K        | Jones MD, Tom K    | Medicare                | UCare For Seniors       | MTS Clinic        | 3/22/2023    | 11/22/2022 | Mar-2023  | 3/1/2023      | 3/31/2023     | 5112 369       | 312 Encounter   | \$110.00      | \$110.00        |

15: Monthly Adjustments





16: Monthly Adjustments Raw Data





All V











55 7/1/1965 - 10/31/2023

| Practice   | Location       | DOS        | Process Date 1 | E/VA/B | Patient Name        | Person # | MRN B | Riled Amount Appr | oved Amount | Transaction Date | Transaction Code           | Adjustment Amount | Transaction Status         | Source      | CPT Code | CPT I  |
|------------|----------------|------------|----------------|--------|---------------------|----------|-------|-------------------|-------------|------------------|----------------------------|-------------------|----------------------------|-------------|----------|--------|
| MTS Clinic | MTS Clinic     | 3/5/2014   | 2/7/2023       | 1501   | Test, Ariel S       | 48       | 38    | \$10.00           |             | 2/7/2023