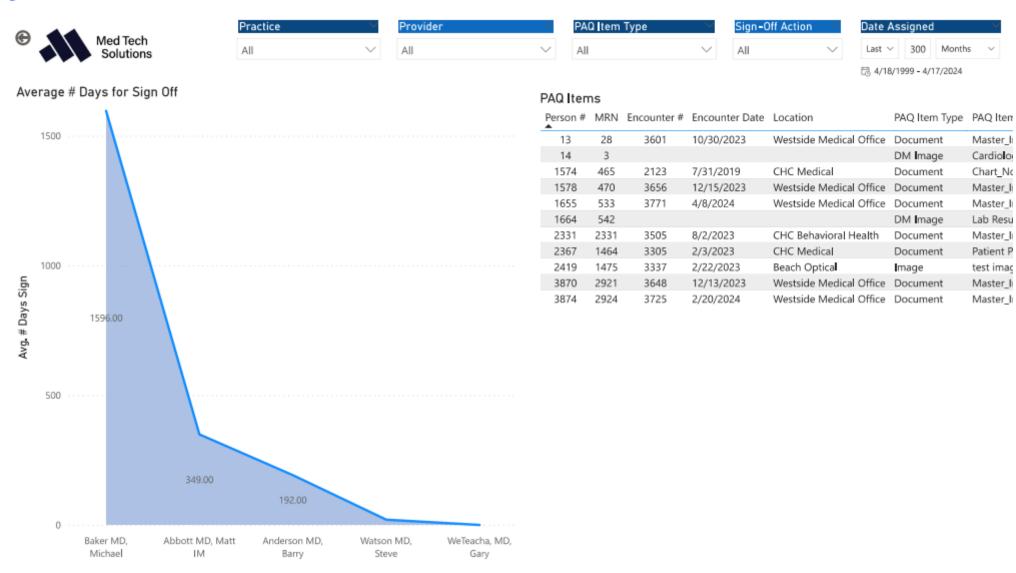

ment      | Chart_Note               | 9/3/2015    | Sheryl Curry-McClain     | 542         | 22     |
| 1573     | 000000000464 | Document      | Referral                 | 9/3/2015    | Sheryl Curry-McClain     | 542         | 22     |
| 1573     | 000000000464 | Document      | sur_master               | 9/3/2015    | Sheryl Curry-McClain     | 542         | 22     |
| 1120     |              | Document      | Referral                 | 10/6/2015   | Sheryl Curry-McClain     | 568         | 22     |
| 14       | 00000000003  | Document      | Master_Im                | 10/28/2015  | Shawnna Wi <b>l</b> burn | 609         | 22     |
|          |              |               |                          |             |                          |             |        |

4: PAQ Days to Sign





5: Appointment Fill Totals













4/18/1999 - 4/17/2024

### Appointment Slot Totals

| Appt Date | Location                  | Resource    | % Open | % Filled | # Availab <b>l</b> e | # Booked | # Open | # Kept | # Cancelled | # No-Show |
|-----------|---------------------------|-------------|--------|----------|----------------------|----------|--------|--------|-------------|-----------|
| 4/4/2024  | Westside Medical Office   | Dr Watson   | 97.92  | 2.08     | 48                   | 1        | 47     |        |             | 1         |
| 4/16/2024 | Westside Medical Office   | Dr Watson   | 97.92  | 2.08     | 48                   | 1        | 47     |        | 1           |           |
| 4/11/2024 | Westside Medical Office   | Dr Watson   | 93.75  | 6.25     | 48