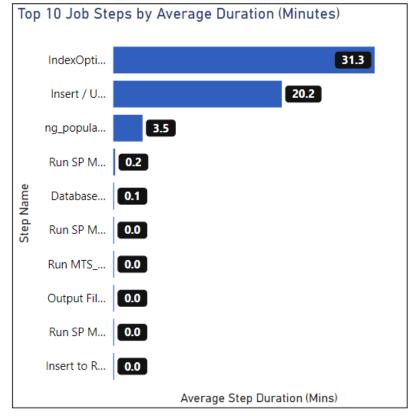

| 4/17/2024 5:00:00 AM  | Succeed |
| Test2 - Populate Search Tables                   | ng_populate_search_tables                                 | 4/17/2024 5:00:00 AM  | Succeed |
| Test4 - Populate Search Tables                   | ng_populate_search_tables                                 | 4/17/2024 5:00:00 AM  | Succeed |
| Generate Power Bi ME Snapshot Data               | Run MTS_Powerbi_ME_Comp_complete_ar_6mos                  | 4/17/2024 4:45:03 AM  | Succeed |
| Generate Power Bi ME Snapshot Data               | Run<br>MTS_Powerbi_ME_Comp_complete_ar_6mos_no<br>baddebt | 4/17/2024 4:45:03 AM  | Succeed |
| Generate Power Bi ME Snapshot Data               | Run<br>MTS_Powerbi_ME_Comp_total_chg_by_fin_class         | 4/17/2024 4:45:03 AM  | Succeed |

Steps Retried