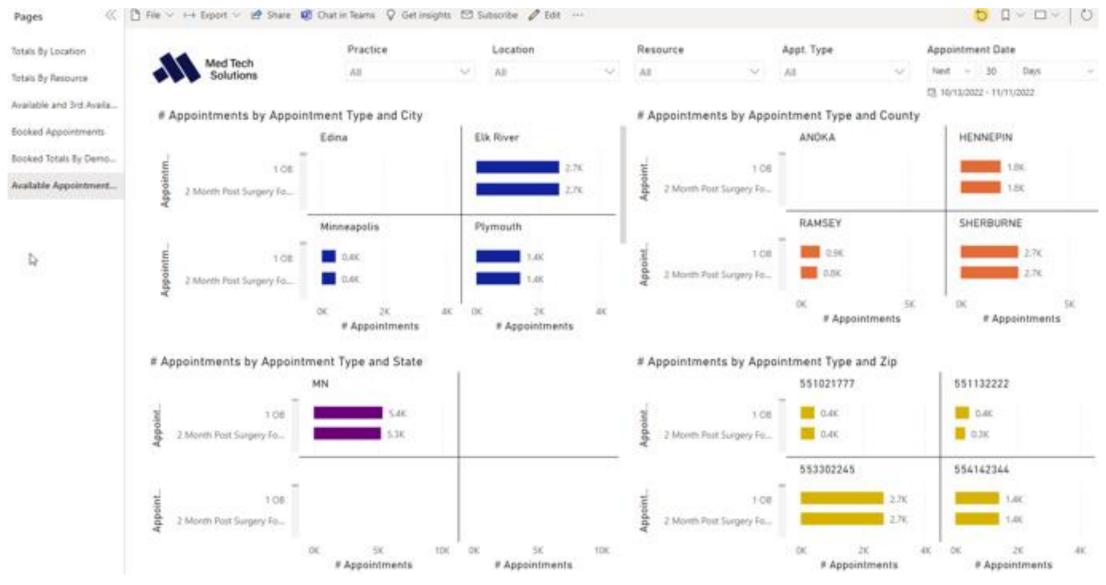

### 9: Cancelled Reasons

10: Rescheduled Reasons

Displays a breakdown of the total available appointments by location. Displays first 3rd available totals as well..

1: Total Available Appts By Location

2: Total Available Appts By Resource

Displays a breakdown of the total available appointments by resource. Displays first 3rd available totals as well. Same as 1st. Do we need to update?

3: All available & 3rd Available Appt.

4: Booked Appointments