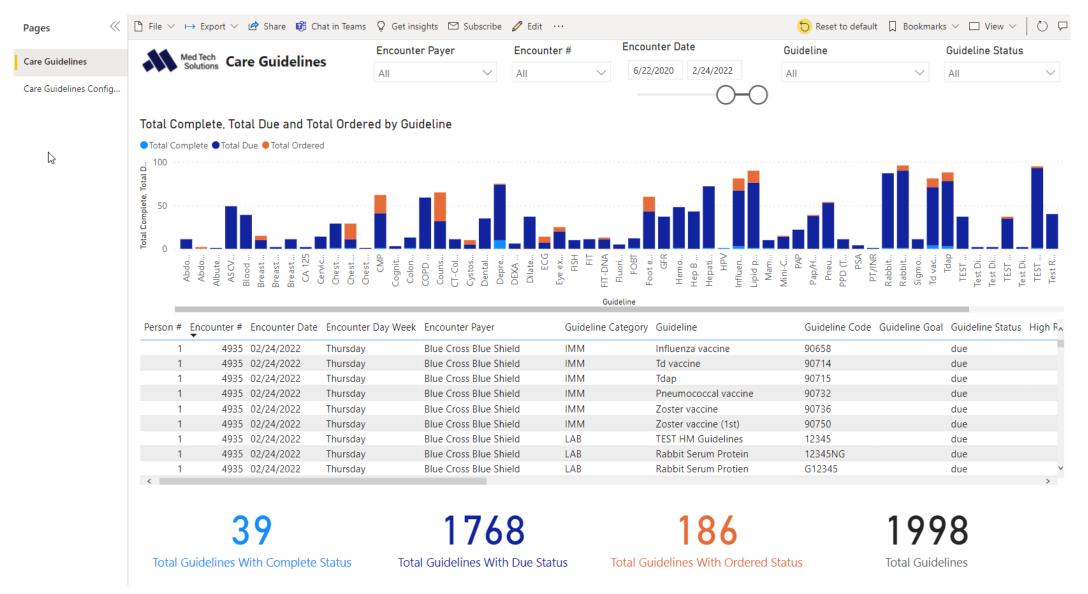

### **Care Guidelines**

B

1: Overview

Overview total guidelines on encounters previously documented. Able to select specific guidelines for break downs by choice.

**Guideline Totals** 

| Encounter Payer Encounte | er# |
|--------------------------|-----|
| AII ✓ AII                |     |

Encounter Date

6/22/2020 1

12/12/2022

Guideline
All

All ~

**Guideline Status** 

### **Care Guidelines**

2: Dashboard

View guidelines on encounters previously documented. Able to select specific guidelines for break downs by choice.