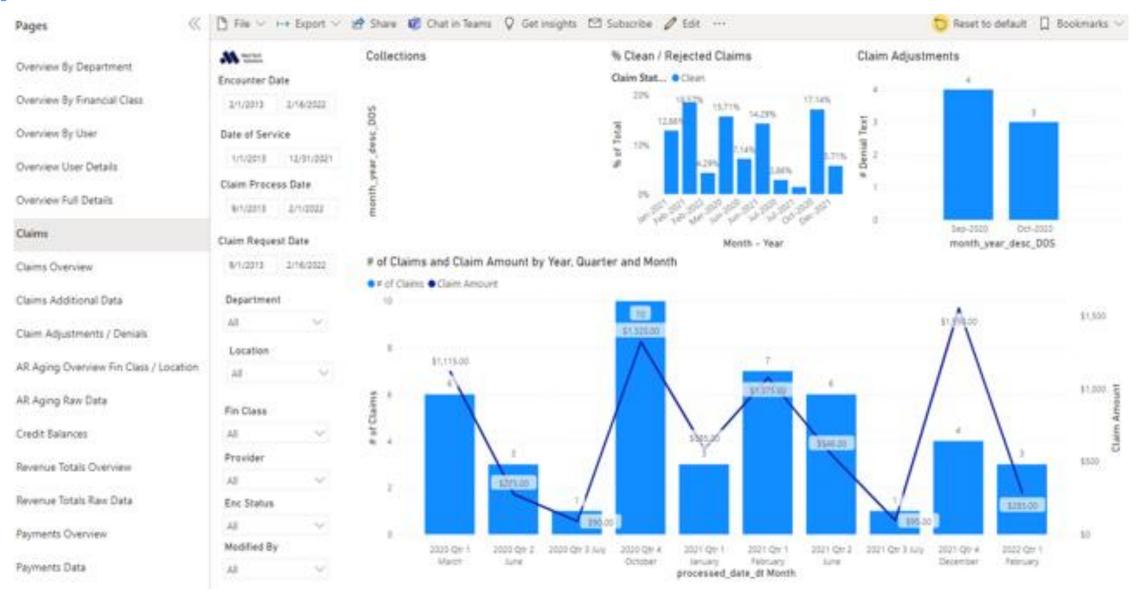

# **Appointment Slot Productivity**

### # Kept, # Cancelled, # No Show, # Pending and # Expected

Provides opened, booked appointment slot information and totals for kept, cancel and noshow.