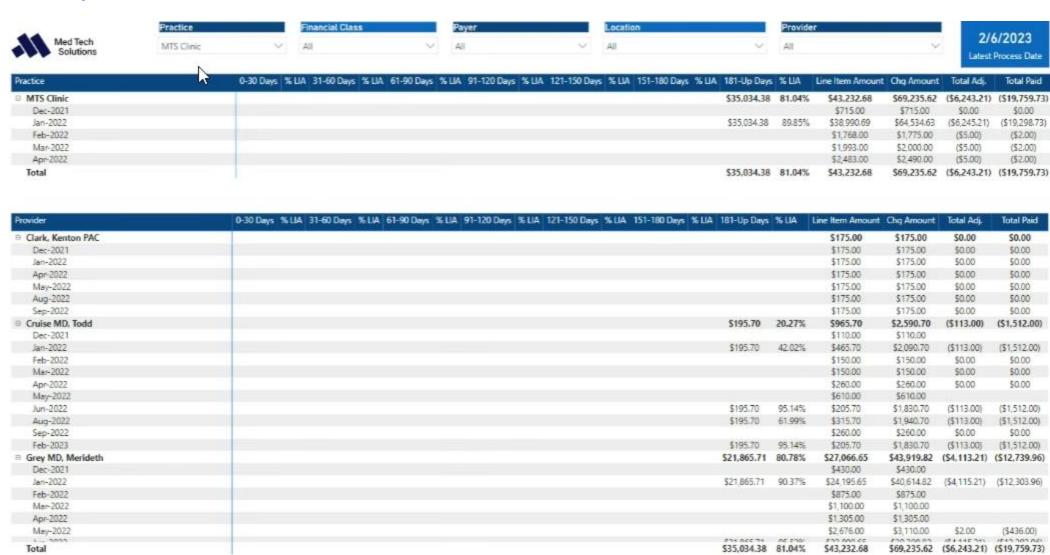

|                                                                                                                                           | 8 (\$7,170.61)                                                                                        |                                                                                                                                                                                 |



4: Aging Analysis (Insurance Totals)



5: Aging Analysis (Self Pay Totals)





6: Insurance & Self Pay Aging Raw Data





7: Aging Analysis (Bad Debt Totals)



| Provider             | Primary Payer<br>Amount | Secondary<br>Payer Amount | Tertiary Payer<br>Amount | Patient<br>Amount | Bad Debt<br>Amount | Charge<br>Amount | Adjustment<br>Amount | Pay Amount   | Count  | 0-30   | % UA  | 31-60  | % ЦА  | 61-90  | % LIA | 91-120 | % LIA | 121-150 | % ЦА  | 151-180 | % ЦА  | 18    |
|----------------------|-------------------------|---------------------------|--------------------------|-------------------|--------------------|------------------|----------------------|--------------|--------|--------|-------|--------|-------|--------|-------|--------|-------|---------|-------|---------|-------|-------|
| Jones MD, Tom K      | \$0.00                  | \$0.00