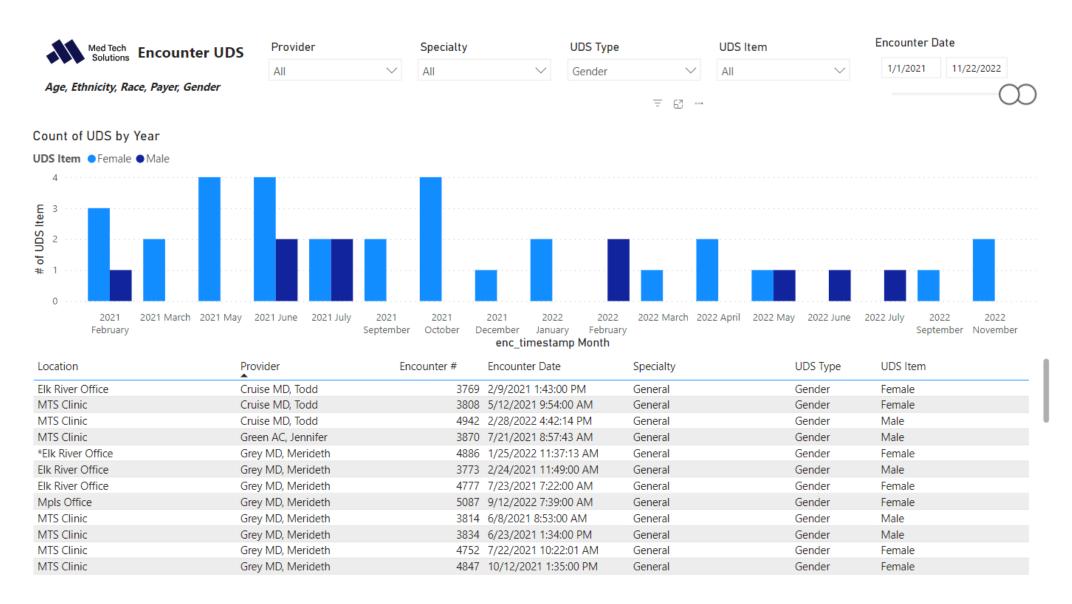

### **Care Guidelines**

B

1: Overview

Overview total guidelines on encounters previously documented. Able to select specific guidelines for break downs by choice.

**Guideline Totals** 

| Encounter Payer Encounte | er# |
|--------------------------|-----|
| AII ✓ AII                |     |

Encounter Date

6/22/2020 1

12/12/2022

Guideline
All

All ~

**Guideline Status** 