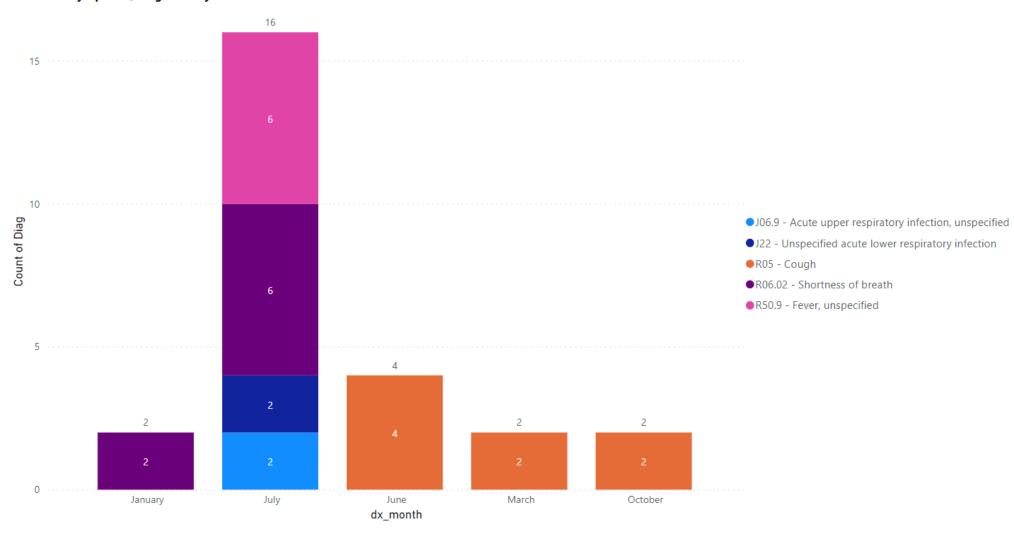

### 3: Diagnosis Month

COVID - 19 Symptoms / Diagnosis Broken Down By Month (Shows documented Diagnosis / Symptoms for Specific COVID - 19 Tests / Encounters)

### COVID-19 Symptoms/Diagnoses by Month