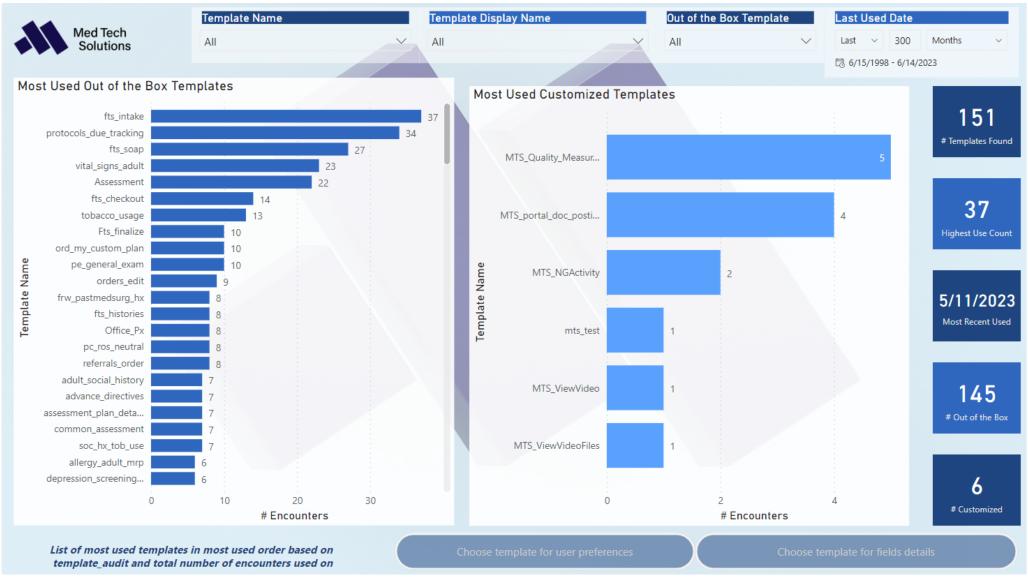

# Practice Data Analytics

45 report packages, 177 unique reports

# NextGen Clinical Reports

18 Report Packages

Confidential and Proprietary 2