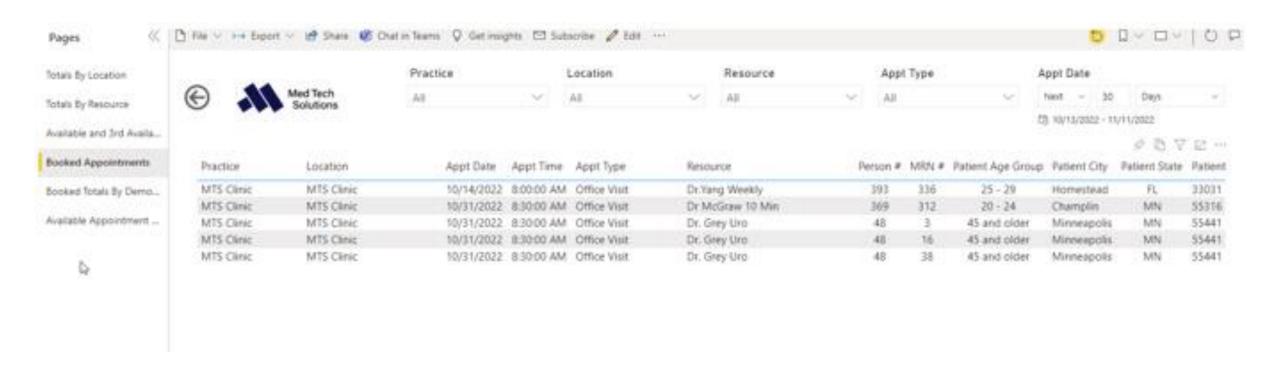

6: Available Appointments by Demographics

Displays all of the currently booked appointments, which easily identifies double booked slots.

7: Double Booked Appointments