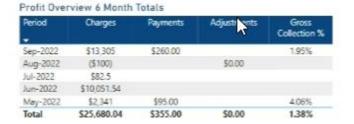

Overview by Financial Class



#### 3: Overview by User



Overview user details breakdown by users who modified charges in PM with average times for billing dates for performance by billing staff.

4: Overview by User Details



#### 5: Overview Full Details



6: Claims



Solutions

Confidential and Proprietary

7: Claims Overview

Claims breakdown with denials in visuals for custom dashboards. Breakdowns by claim type, location and provider.



#### 8: Claims Additional Data





#### 9: Claim Adjustments



10: AR Aging Overview



11: AR Aging Raw Data



#### 12: Credit Balances



#### 13: Revenue Totals Overview



#### 14: Revenue Totals Raw Data





#### 15: Payments Overview



16: Payments Data





#### **Unapplied Amounts**



1: Profit Overview



2: Profit Dashboard







| Period | Charges | Payments | Adjusments | Gross<br>Collection % |
|--------|---------|----------|------------|-----------------------|
|        |         |          |            | Conection &           |

#### Profit Overview 6 Month Averages

| Period   | Charges    | Payments | Adjustment |
|----------|------------|----------|------------|
| Sep-2022 | \$2,217.50 | \$43.33  |            |
| Aug-2022 | (\$16.67)  |          | \$0.00     |
| Jul-2022 | \$13.75    |          |            |
| Jun-2022 | \$1,675.26 |          |            |
| May-2022 | \$390.17   | \$15.83  |            |
| Total    | \$4,280.01 | \$59.17  | \$0.00     |





3: Aging Analysis

| Total  Dec-2021 Jan-2022 Apr-2022 Apr-2022 Apr-2022 Apr-2022 Apr-2022 Apr-2022 Apr-2022 Aug-2022 | 0-30 Days (S447.27) (S204.