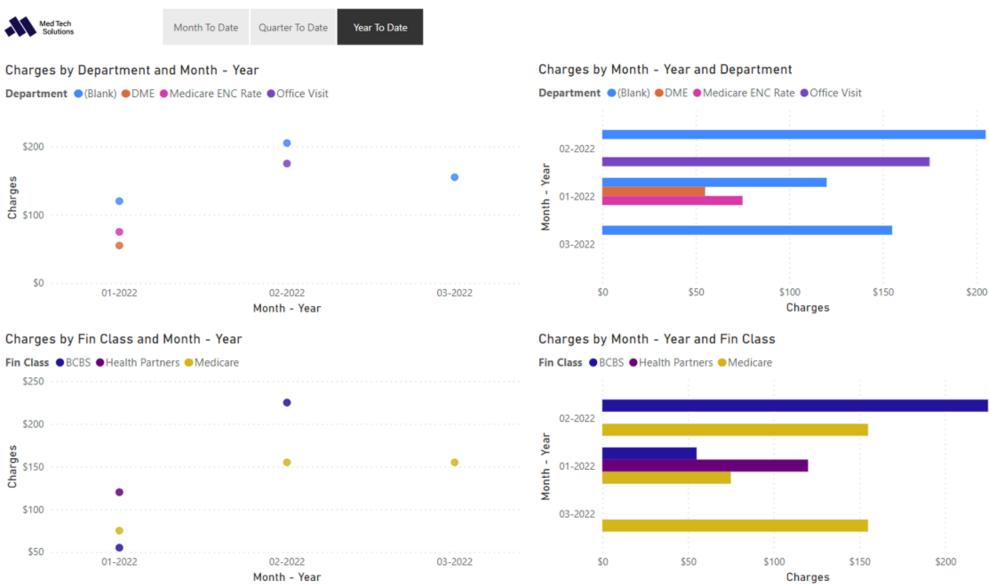

d><td></td><td></td><td>Account</td></unap<> | plied>          |           |        | Account  |
| MTS Clinic            |                |                |             |     |                |                | 141         |           |        | <unapplied></unapplied> | <unap< td=""><td></td><td></td><td></td><td>Account</td></unap<>          |                 |           |        | Account  |
| Total                 |                |                |             |     |                |                |             |           |        |                         |                                                                           |                 |           |        |          |



S.

### **Charges Details**

1: Dashboard





# **Charges Details**

2: MTD, QTD, YTD Dashboard



Charges details in dashboard style with buttons to allow filtering directly to show month

to date, quarter to date, or year to date charges.



### **Charges Details**

3: Overview





#### **Charges With Credits**

Displays all charges for encounter date range with credit balances. Displays the lineitem amount of the charge as well.





B



| Location            | Provider                | Encounter Number | Payer Name              | Policy Number | Group Number | Date of Service | Sein |
|---------------------|-------------------------|------------------|-------------------------|---------------|--------------|-----------------|------|
|                     |                         |                  |                         | •             |              |                 | Ite