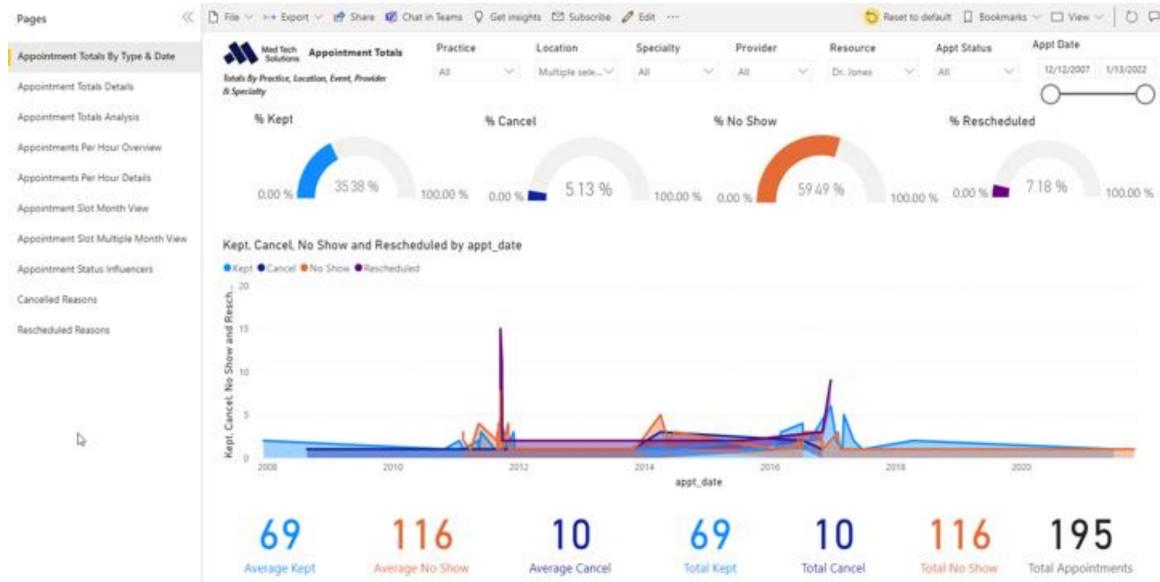

### **Appointment Totals**

| # Scheduled | # Kept | % Kept  | # Cancelled | % Cancelled | # No Show | % No Show | # Pending | % Pending | # Expected | % Expected |
|-------------|--------|---------|-------------|-------------|-----------|-----------|-----------|-----------|------------|------------|
| 2702        | 601    | 22.24 % | 146         | 5.40 %      | 1953      | 72.28 %   | 2         | 0.07 %    |            |            |

### 1: Appointment Totals Overview