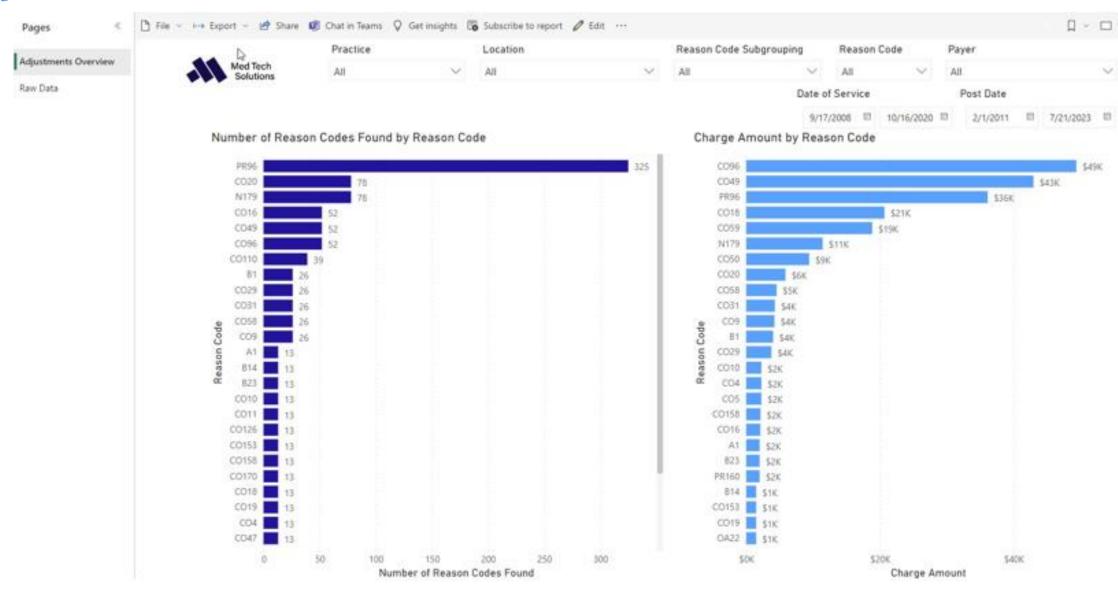

| -           | 5/1/2023      |             | 30          | \$0.00              | 0                   |                        |                |
|             | MTS Clinic   | Clark, Kent        | 205 267      | BCBS            | 5174 5/23/20      |                      |             | 5/1/2023      | 5/31/2023   | 30          | \$0.00              | 0                   |                        |                |
|             |              | Clark, Kent        | 205 267      | BCBS            | 5180 6/15/20      |                      |             | 6/1/2023      | 6/30/2023   |             | \$0.00              | 0                   |                        |                |

### **FY Visits**

#### 3: Yearly Summary







# Adjustments by Reason Code

1: Dashboard





# Adjustments by Reason Code

2: Raw Data

|            |                  | Practice           | Location |          |        | Reaso | n Code Sul | grouping         | Reason     | Code          | Post Date      |          |                    |            |
|------------|------------------|--------------------|----------|----------|--------|-------|------------|------------------|------------|---------------|----------------|----------|--------------------|------------|
|            | Tech<br>utions   | All ×              | All      |          | ~      | All   |            | ~                | All        | ~             | 1/1/2015       | <b>=</b> | 6/30/2023          | <b>=</b>   |
| Practice   | Location         | Encounter Provider | MRN      | Person # | Encoun | iter# | FY Perio