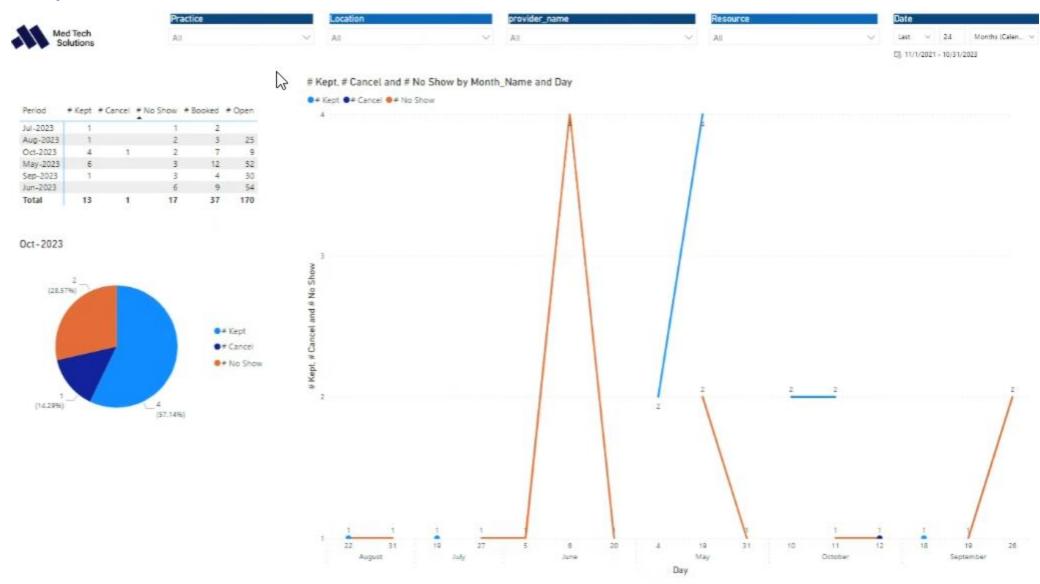

.00  | 99202    | Office/outpatient visit, new, expanded prob   |                                             | MTS Clinic        | Yang MD, Christina | Yang, Chri  |
| 5081  | 1         | 8/17/2022    | 8/17/2022  | and the second second second second | 8/1/2022      | 8/31/2022     | \$50         | 1.00  | G0438    | Ppps, initial visit                           |                                             | MTS Clinic        | Grey MD, Merideth  | Grey, Meri  |
| Total | -         |              |            |                                     |               |               | \$28,905,04  |       |          | * ***                                         |                                             |                   |                    | -           |

21: Appointment Analysis





22: 13 Month View of Charges, Payments and Adjustments



23: Charges By Date





24: Charges and Payments by Financial Class



#### Payments By Financial Class

| Financial Class | Total Payments | % of Payments | % of Payments 13 Months Ago |
|-----------------|----------------|---------------|-----------------------------|
|                 | (\$9.27)       | -0.78%        |                             |
| BCBS            | \$137.00       | 11.53%        |                             |
| Health Partners | \$740.00       | 62.30%        |                             |
| Medica          | \$45.00        | 3.79%         |                             |
| Medicaid        | \$40.00        | 3.37%         |                             |
| Medicare        | \$235.00       | 19.79%