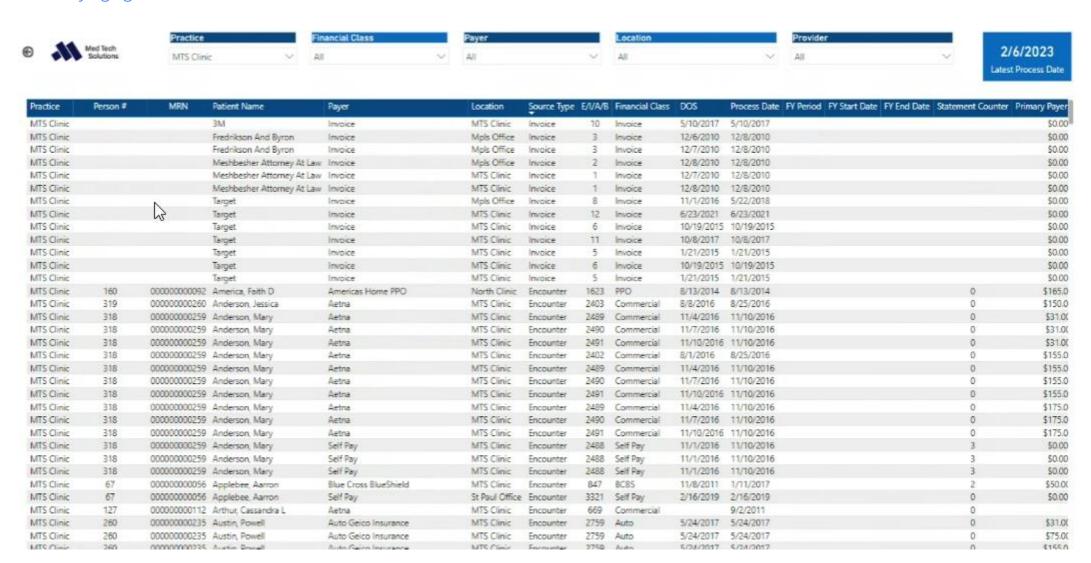

### Appointment Slot Details

| Appt Date  | Appt Time Appt Duratio | n Day of Week | Event         | Location         | Resource          | Provider           | # Scheduled ^     |
|------------|------------------------|---------------|---------------|------------------|-------------------|--------------------|-------------------|
| 4/22/2021  | 09:00                  | 15 Thursday   | Consult       | South Clinic     | Dr.Yang Weekly    | Yang MD, Christina | 7                 |
| 9/22/2021  | 11:45                  | 30 Wednesday  | Office Visit  | St Paul Office   | Dr. Jones         | Jones MD, Tom K    | 5                 |
| 9/20/2011  | 09:10                  | 30 Tuesday    | Office Visit  | MTS Clinic       | Dr. Grey Uro      | Grey MD, Merideth  | 3                 |
| 9/20/2011  | 09:10                  | 30 Tuesday    | Office Visit  | MTS Clinic       | Hollywood RN Test |                    | 3                 |
| 12/27/2013 | 15:00                  | 15 Friday     | Lab           | MTS Clinic       | Hollywood RN Test |                    | 3                 |
| 12/27/2013 | 15:00                  | 15 Friday     | Lab           | MTS Clinic       | Lab               | Grey MD, Merideth  | 3                 |
| 8/17/2011  | 08:30                  | 30 Wednesday  | Office Visit  | Elk River Office | Hollywood RN Test |                    | 2                 |
| 9/19/2011  | 09:15                  | 30 Monday     | Diabetic Exam | Mpls Office      | Dr.Yang Weekly    | Yang MD, Christina | 2                 |
| 9/19/2011  | 11:00                  | 15 Monday     | INR Lab Draw  | MTS Clinic       | Lab               | Grey MD, Merideth  | 2                 |
| 9/20/2011  | 08:00                  | 10 Tuesday    | Allergy Shot  | MTS Clinic       | Dr. Grey Uro      | Grey MD, Merideth  | 2                 |
| 9/20/2011  | 09:45                  | 15 Tuesday    | INR Lab Draw  | MTS Clinic       | Lab               | Grey MD, Merideth  | 2                 |
| Total      |                        |               |               |                  |                   |                    | 2702 <sup>~</sup> |
| <          |                        |               |               |                  |                   |                    | >                 |

### **Appointment Totals**

| # Scheduled | # Kept | % Kept  | # Cancelled | % Cancelled | # No Show | % No Show | # Pending | % Pending | # Expected | % Expected |
|-------------|--------|---------|-------------|-------------|-----------|-----------|-----------|-----------|------------|------------|
| 2702        | 601    | 22.24 % | 146         | 5.40 %      | 1953      | 72.28 %   | 2         | 0.07 %    |            |            |