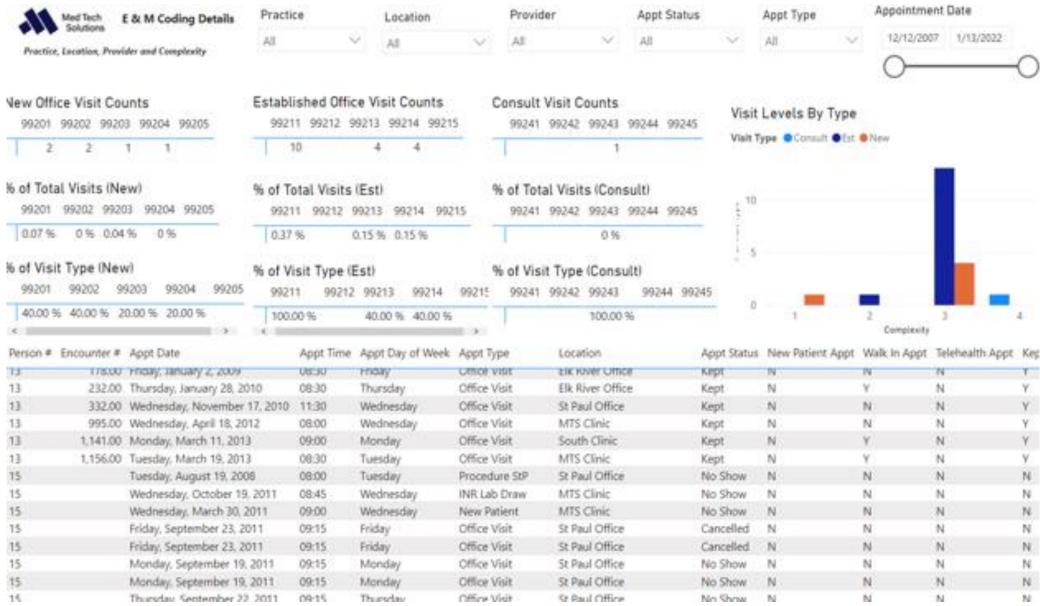

# **Appointment Slot Productivity**

### # Kept, # Cancelled, # No Show, # Pending and # Expected

Provides opened, booked appointment slot information and totals for kept, cancel and noshow.

### **Appointment Totals**

| # Scheduled | # Kept | % Kept  | # Cancelled | % Cancelled | # No Show | % No Show | # Pending | % Pending | # Expected | % Expected |
|-------------|--------|---------|-------------|-------------|-----------|-----------|-----------|-----------|------------|------------|
| 2702        | 601    | 22.24 % | 146         | 5.40 %      | 1953      | 72.28 %   | 2         | 0.07 %    |            |            |

### 1: Appointment Totals Overview

### 2: Appointment Totals Details

### 3: Appointment Totals Analysis