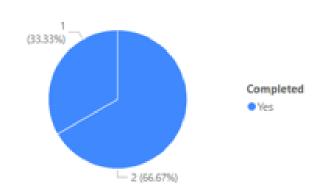

### **Appointment Totals**

| # Scheduled | # Kept | % Kept  | # Cancelled | % Cancelled | # No Show | % No Show | # Pending | % Pending | # Expected | % Expected |
|-------------|--------|---------|-------------|-------------|-----------|-----------|-----------|-----------|------------|------------|
| 2702        | 601    | 22.24 % | 146         | 5.40 %      | 1953      | 72.28 %   | 2         | 0.07 %    |            |            |