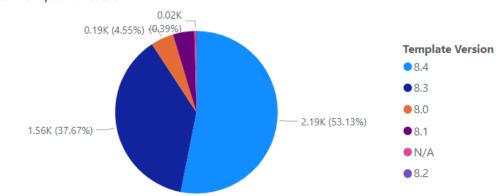

-08-04      | 1               |   |
| bh_aims                  | Wednesday, November 6, 2019 | 2019-11-06      | 1               |   |
| bh_brief_assessment      | Thursday, January 9, 2020   | 2020-01-09      | 1               |   |
| bh_contract_safety       | Monday, October 2, 2017     | 2014-09-12      | 2               |   |
| bh_crisis_treatment_plan | Tuesday, October 1, 2013    | 2013-10-01      | 1               |   |
| bh_group_ther_progress   | Friday, September 29, 2017  | 2017-09-29      | 1               |   |
| bh_iap                   | Friday, April 29, 2016      | 2016-04-29      | 1               | _ |
| bh_master                | Friday, September 29, 2017  | 2017-09-29      | 1               |   |

Used as an assistant for Gap Analysis needed during NG upgrades.







#### Document Name by Year





### Offline Document Processor Details

Used to gain insight into frequency of use of the EMR doc proc.exe application in NextGen.



#### 1: Interface Overview



Page is designed for users to be able to build dashboards for specific interfaces such as immunization registries.

#### 2: Dashboard



Page is designed to show overview of totals by specific categories. Shows percentage of failed and sent.

#### 3: Interface Totals





4: Interface Raw Data

Page is the raw data pulled from the intrf\_queue table. Includes a column for missing home phone messages on immunization registry interfaces. Also includes drill through feature from totals page.



1: Gap Dashboard





2: Template Sets



3: Template Usage

Template usage overview page that shows the