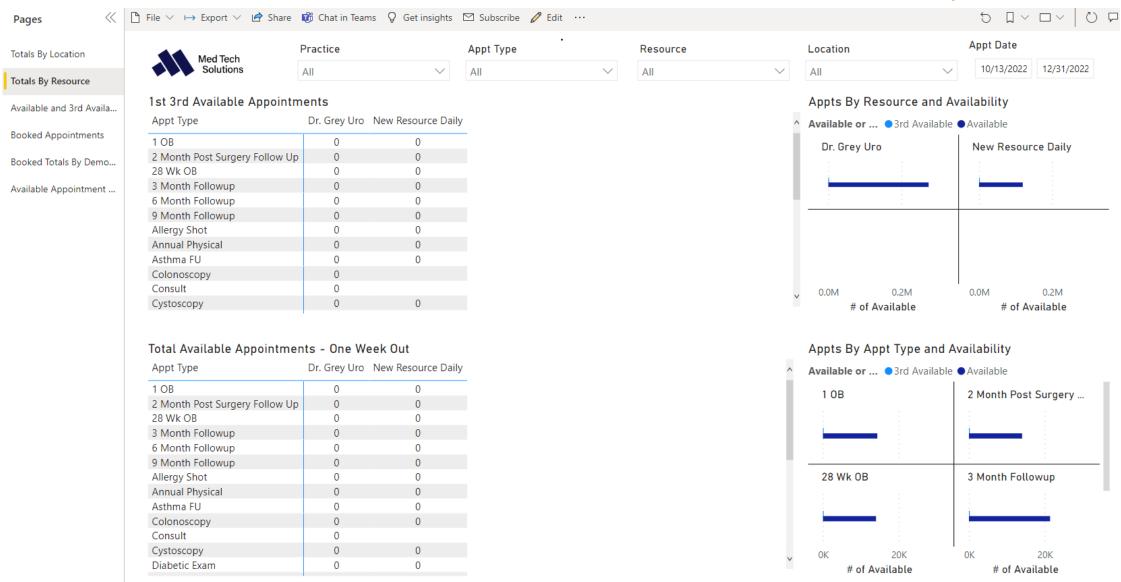

Displays a breakdown of the total available appointments by resource. Displays first 3rd available totals as well. Same as 1st. Do we need to update?

3: All available & 3rd Available Appt.

4: Booked Appointments