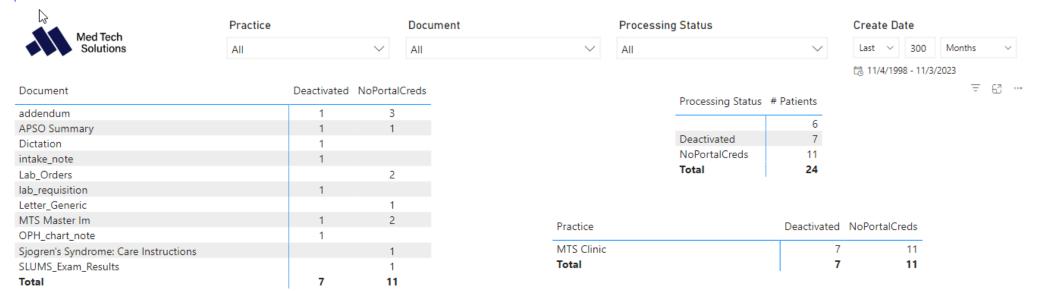

### **Care Guidelines**

View guidelines on encounters previously documented. Able to select specific guidelines for break downs by choice.

3: Practice Configured Care Guidelines

View all appointments with or with out encounters and see break down of charges, documents, and EM coding missing on visit.