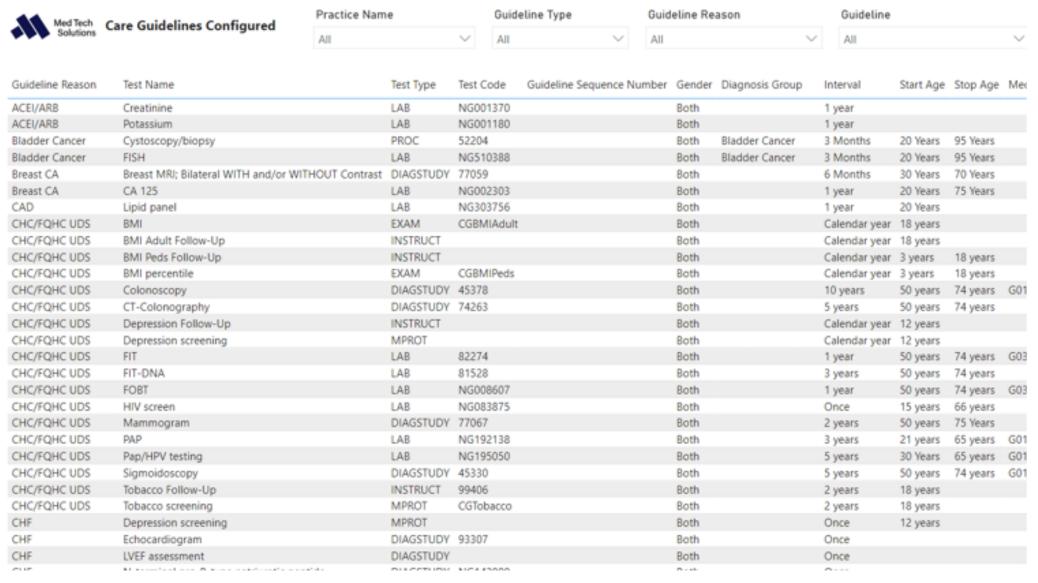

### **Care Guidelines**

View guidelines on encounters previously documented. Able to select specific guidelines for break downs by choice.

3: Practice Configured Care Guidelines

View all appointments with or with out encounters and see break down of charges, documents, and EM coding missing on visit.