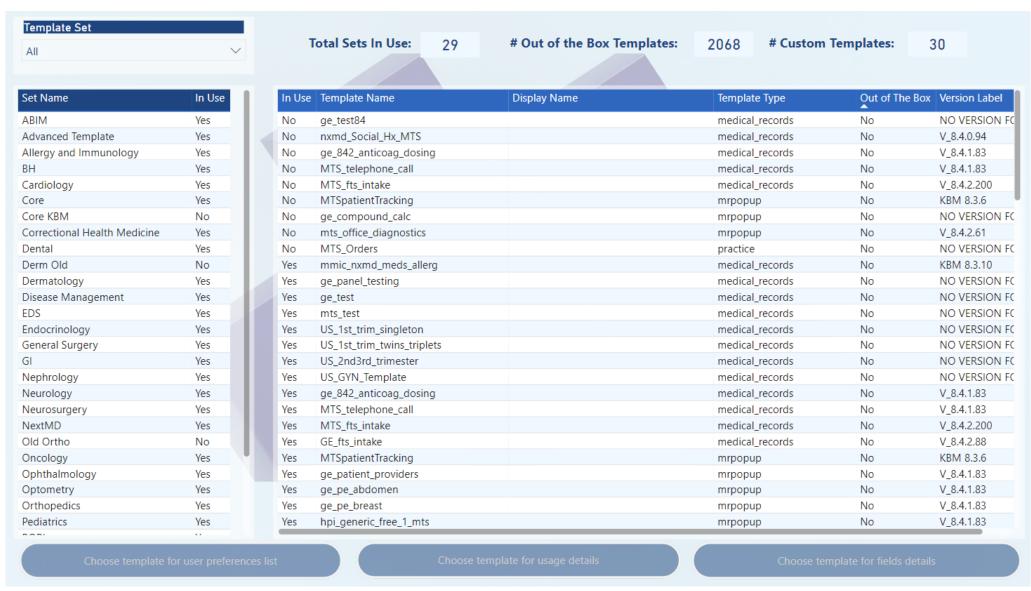

# Practice Data Analytics

45 report packages, 177 unique reports

# NextGen Clinical Reports

18 Report Packages

Confidential and Proprietary 2