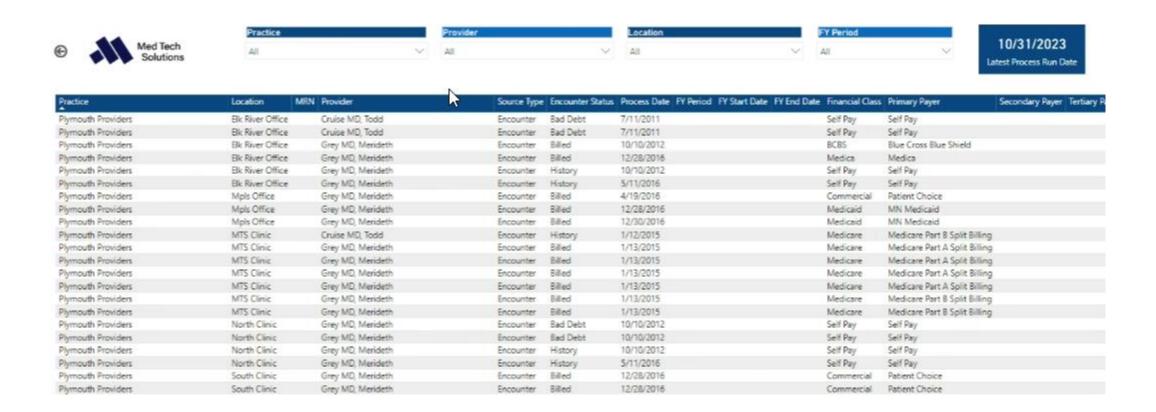

# Practice Data Analytics

45 report packages, 177 unique reports

# NextGen Clinical Reports

18 Report Packages

Confidential and Proprietary 2