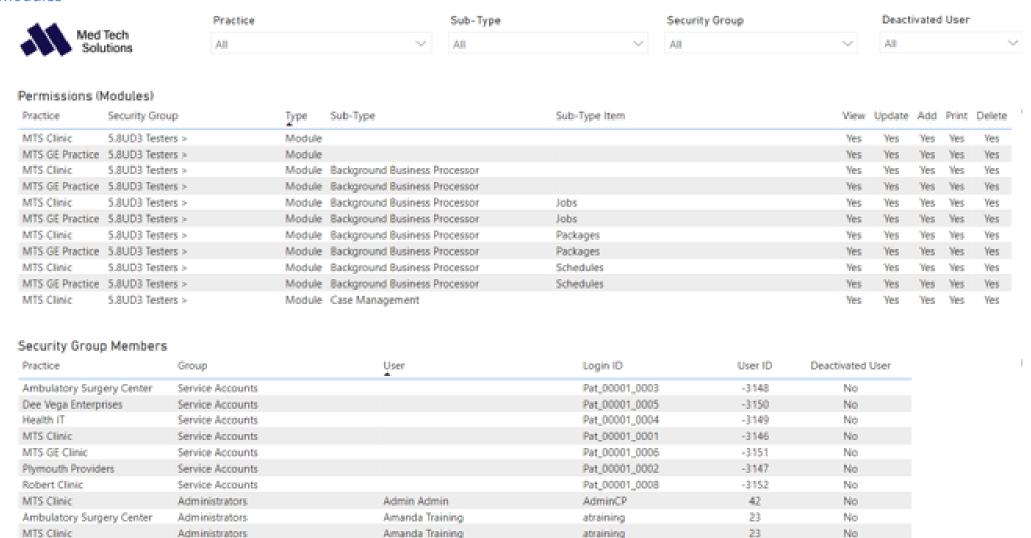

Timothy Toddler    | ttoddler22 | 54 No                    |
| Health IT  | Administrator    | Catherine Figueroa | cfigueroa  | 75 No                    |
| Health IT  | Administrator    | Dean Stoker        | dstoker    | 73 No                    |
| Health IT  | Administrator    | Jason Peterson     | jpeterson  | 72 No                    |
| Health IT  | Administrator    | Julie Klatt        | bosjkk24   | 24 No                    |
| Health IT  | Administrator    | Kathy Zwach        | kathyzwach | 17 No                    |
| Health IT  | Administrator    | Lowell Lazaga      | mtsllazaga | 47 No                    |

System Admin Permissions Report - Operations List of Sub-Types users have access to in NextGen



No.

23

### **Security Group Permissions**

2: Overview of Modules



System Admin Permissions Report - Modules List of Sub-Types and Items users have access to in NextGen and what level of permission

atraining

atraining

Amanda Training

Amanda Training



MITS Clinic

Plymouth Providers

Administrators.

Administrators

### **SQL Job Monitor**

1: Job Level



### **SQL Server Agent Job History: Job Level**

 MTSMN16SQL01
 From 2/28/2024 to 3/13/2024

 Agent Server
 Run Date Interval

 387
 363

 Jobs Executed
 Jobs Succeeded

 Jobs Failed

1.6 29.2
Avg Job Duration Max Job Duration

0.0 0.0
Min Job Duration Median Job Duration



| Job Name                                            | Run Date             | Run Status | Job Duration (Mins) |
|-----------------------------------------------------|----------------------|------------|--------------------