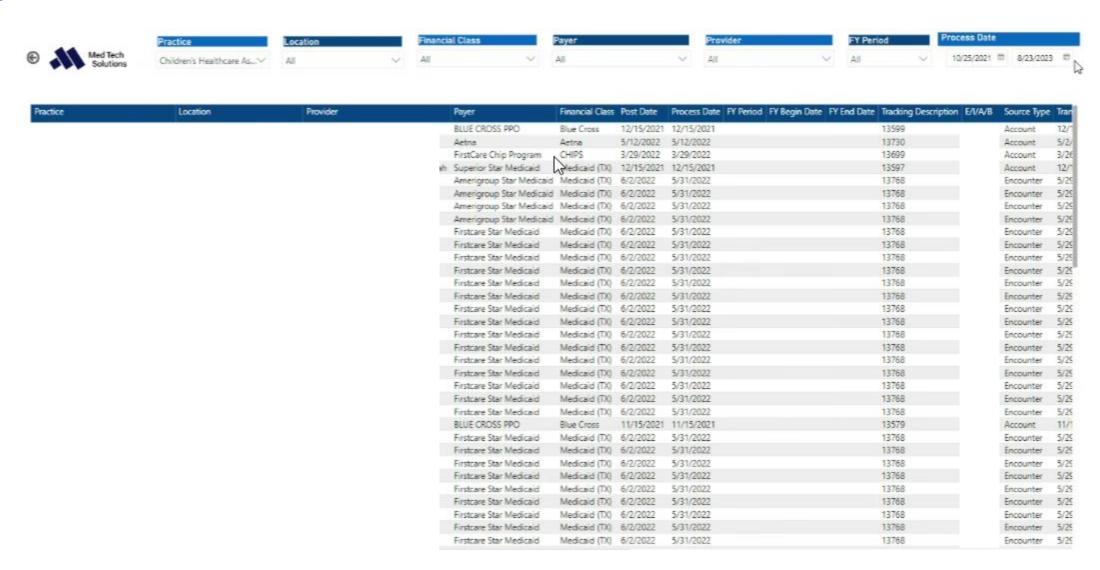

### Appointment Slot Details

| Appt Date  | Appt Time Appt Duratio | n Day of Week | Event         | Location         | Resource          | Provider           | # Scheduled ^     |
|------------|------------------------|---------------|---------------|------------------|-------------------|--------------------|-------------------|
| 4/22/2021  | 09:00                  | 15 Thursday   | Consult       | South Clinic     | Dr.Yang Weekly    | Yang MD, Christina | 7                 |
| 9/22/2021  | 11:45                  | 30 Wednesday  | Office Visit  | St Paul Office   | Dr. Jones         | Jones MD, Tom K    | 5                 |
| 9/20/2011  | 09:10                  | 30 Tuesday    | Office Visit  | MTS Clinic       | Dr. Grey Uro      | Grey MD, Merideth  | 3                 |
| 9/20/2011  | 09:10                  | 30 Tuesday    | Office Visit  | MTS Clinic       | Hollywood RN Test |                    | 3                 |
| 12/27/2013 | 15:00                  | 15 Friday     | Lab           | MTS Clinic       | Hollywood RN Test |                    | 3                 |
| 12/27/2013 | 15:00                  | 15 Friday     | Lab           | MTS Clinic       | Lab               | Grey MD, Merideth  | 3                 |
| 8/17/2011  | 08:30                  | 30 Wednesday  | Office Visit  | Elk River Office | Hollywood RN Test |                    | 2                 |
| 9/19/2011  | 09:15                  | 30 Monday     | Diabetic Exam | Mpls Office      | Dr.Yang Weekly    | Yang MD, Christina | 2                 |
| 9/19/2011  | 11:00                  | 15 Monday     | INR Lab Draw  | MTS Clinic       | Lab               | Grey MD, Merideth  | 2                 |
| 9/20/2011  | 08:00                  | 10 Tuesday    | Allergy Shot  | MTS Clinic       | Dr. Grey Uro      | Grey MD, Merideth  | 2                 |
| 9/20/2011  | 09:45                  | 15 Tuesday    | INR Lab Draw  | MTS Clinic       | Lab               | Grey MD, Merideth  | 2                 |
| Total      |                        |               |               |                  |                   |                    | 2702 <sup>~</sup> |
| <          |                        |               |               |                  |                   |                    | >                 |