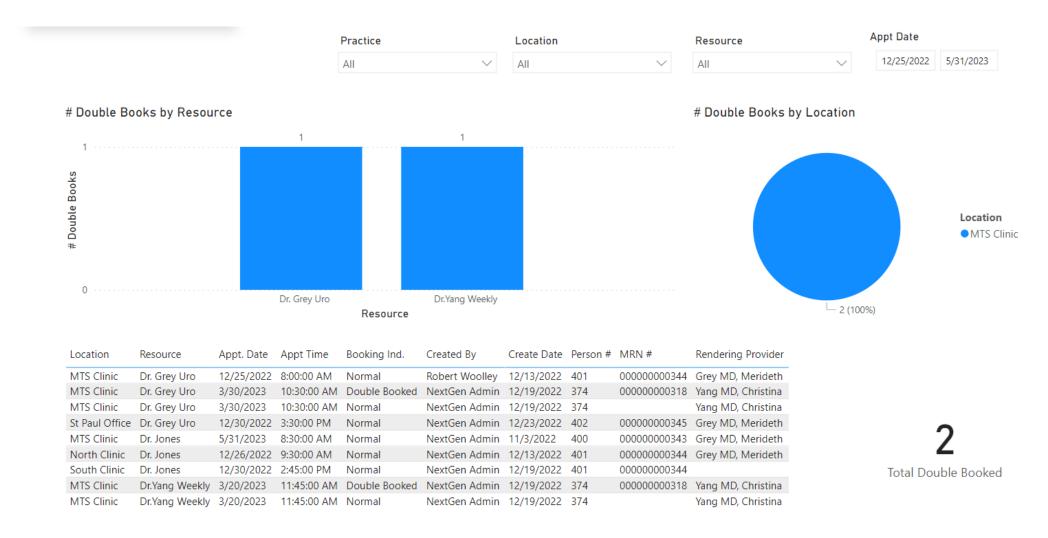

6: Available Appointments by Demographics

Displays all of the currently booked appointments, which easily identifies double booked slots.

7: Double Booked Appointments