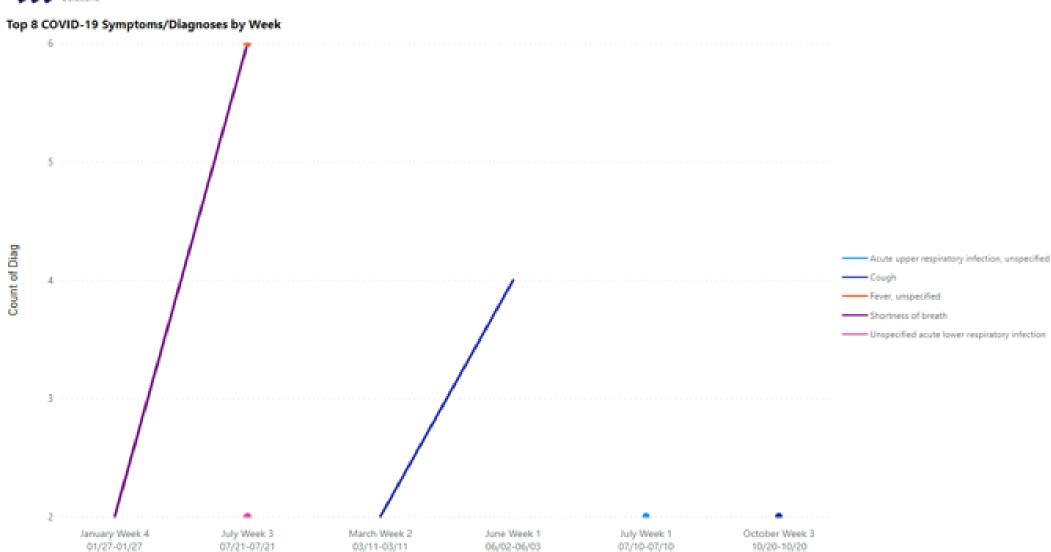

# **COVID Report**

2: Diagnosis Top 8

COVID - 19 Symptoms / Diagnosis Broken Down By Week (Shows documented Diagnosis / Symptoms for Specific COVID - 19 Tests / Encounters)