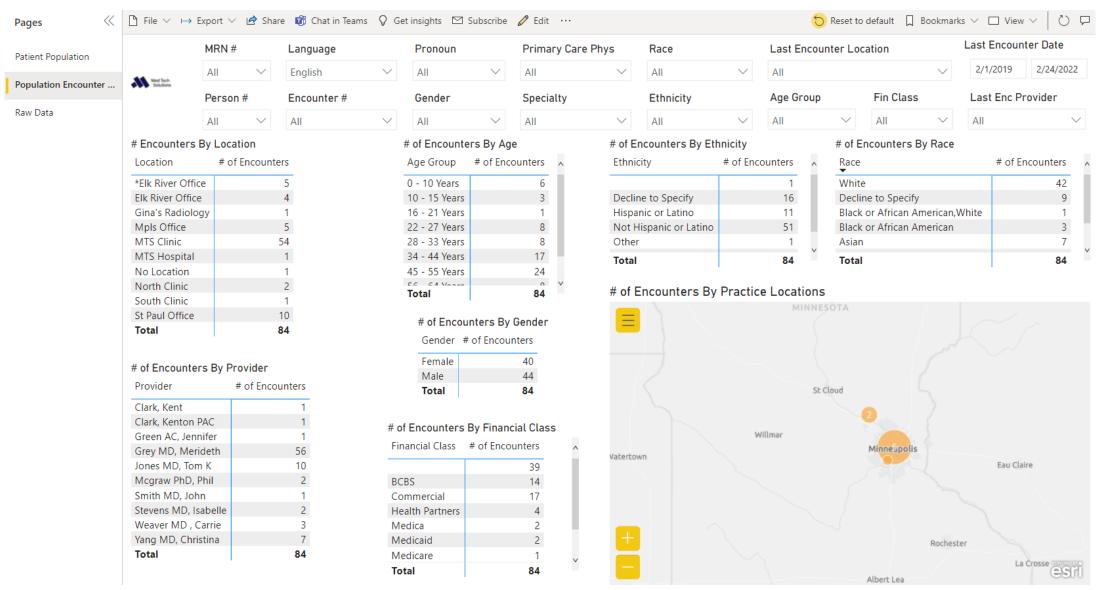

|              |                       |          |
| 350      | 4891        | 1/26/2022 10:18:00 AM | Wednesday   | Grev MD. Merideth  | Flk River Office  | 8:30 AM     | 10:18:00 AM |                   |              |                       |          |
| Total    | 333112      |                       |             |                    |                   |             |             |                   |              | 18                    | · ·      |

# **Patient Population**

Population overview by last encounter date. Displays map with patient city information and UDS details on dots. All blue areas represent 2020 Census data.



## **Patient Population**

Encounter totals with break downs and map view of number of encounters at practice locations.

### 2: Population Encounters



# **Patient Population**

#### 3: Raw Data





Pending PAQ items dashboard.





2: Pending Raw Data

| 0           | MA Inches         |          | Practice      | 33 3        |                | Provider      |                          | Item Type | Dat          | te Assigned            |
|-------------|-------------------|----------|---------------|-------------|----------------|---------------|--------------------------|-----------|--------------|------------------------|
| $\Theta$    | AND Solutions     |          | All           |             | V              | All           | V                        | Alt       | V            | 8/21/2008 [1] 2/1/2023 |
| # of Pen    | ding Items:       | 1566     |               |             |                |               |