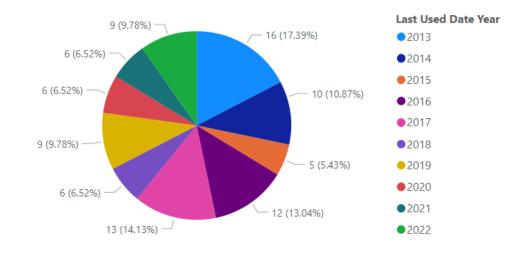

|   |
| bh_aims                  | Wednesday, November 6, 2019 | 2019-11-06      | 1               |   |
| bh_brief_assessment      | Thursday, January 9, 2020   | 2020-01-09      | 1               |   |
| bh_contract_safety       | Monday, October 2, 2017     | 2014-09-12      | 2               |   |
| bh_crisis_treatment_plan | Tuesday, October 1, 2013    | 2013-10-01      | 1               |   |
| bh_group_ther_progress   | Friday, September 29, 2017  | 2017-09-29      | 1               |   |
| bh_iap                   | Friday, April 29, 2016      | 2016-04-29      | 1               | _ |
| bh_master                | Friday, September 29, 2017  | 2017-09-29      | 1               |   |

Used as an assistant for Gap Analysis needed during NG upgrades.







#### Document Name by Year





### Offline Document Processor Details

Used to gain insight into frequency of use of the EMR doc proc.exe application in NextGen.



#### 1: Interface Overview



Page is designed for users to be able to build dashboards for specific interfaces such as immunization registries.

#### 2: Dashboard



Page is designed to show overview of totals by specific categories. Shows percentage of failed and sent.

#### 3: Interface Totals





4: Interface Raw Data

Page is the raw data pulled from the intrf\_queue table. Includes a column for missing home phone messages on immunization registry interfaces. Also includes drill through feature from totals page.



1: Gap Dashboard





2: Template Sets



3: Template Usage

Template usage overview page that shows the most used custom and non-custo