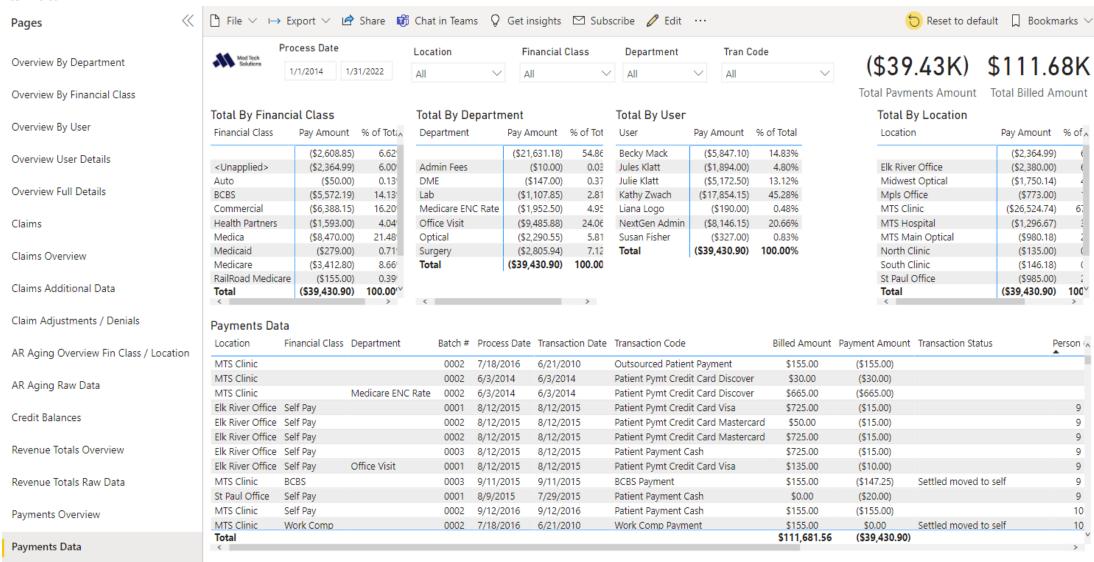

ted on transactions.

2: Raw Data



#### 1: Overview by Department





#### 2: Overview by Financial Class



#### 3: Overview by User



Overview user details breakdown by users who modified charges in PM with average times for billing dates for performance by billing staff.

4: Overview by User Details



#### 5: Overview Full Details



6: Claims



Solutions

Confidential and Proprietary

7: Claims Overview

Claims breakdown with denials in visuals for custom dashboards. Breakdowns by claim type, location and provider.



#### 8: Claims Additional Data





#### 9: Claim Adjustments



10: AR Aging Overview



11: AR Aging Raw Data



#### 12: Credit Balances



#### 13: Revenue Totals Overview



#### 14: Revenue Totals Raw Data





#### 15: Payments Overview



16: Payments Data





#### **Unapplied Amounts**



1: Profit Overview



2: Profit Dashboard







| Period | Charges | Payments | Adjusments | Gross<br>Collection % |
|--------|---------|----------|------------|-----------------------|
|        |         |          |            | Conection &           |

#### Profit Overview 6 Month Averages

| Period   | Charges    | Payments | Adjustment |
|----------|------------|----------|------------|
| Sep-2022 | \$2,217.50 | \$43.33  |            |
| Aug-2022 | (\$16.67)  |          | \$0.00     |
| Jul-2022 | \$13.75    |          |            |
| Jun-2022 | \$1,675.26 |          |            |
| May-2022 | \$390.17   | \$15.83  |            |
| Total    | \$4,280.01 | \$59.17  | \$0.00     |





3: Aging Analysis

| Total  Dec-2021 Jan-2022 Apr-2022 Apr-2022 A