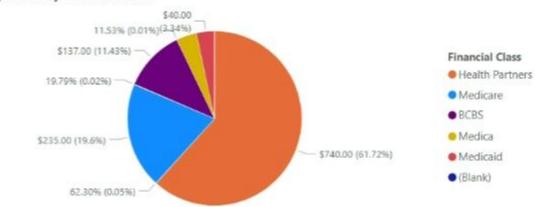

Financial Class

| Financial Class | Total Payments | % of Payments | % of Payments 13 Months Ago |
|-----------------|----------------|---------------|-----------------------------|
|                 | (\$9.27)       | -0.78%        |                             |
| BCBS            | \$137.00       | 11.53%        |                             |
| Health Partners | \$740.00       | 62.30%        |                             |
| Medica          | \$45.00        | 3.79%         |                             |
| Medicaid        | \$40.00        | 3.37%         |                             |
| Medicare        | \$235.00       | 19.79%        | 100.00%                     |
| Total           | \$1,187.73     | 100.00%       | 100.00%                     |

#### Payments by Financial Class





25: AR Analysis Last 13 Months



#### AR Analysis

| Period   | Beginning AR   | Ending AR      | Days In AR | Monthly Charge Amount | Monthly Payment Amount | Monthly Adjustment Amount | Monthly Refund Amount |
|----------|----------------|----------------|------------|-----------------------|------------------------|---------------------------|-----------------------|
| Nov-2023 | \$411,898.38   | \$374,747.77   | 119.78     | \$41,706.58           | (\$30,411.80)          | (\$48,445,39)             | \$0.00                |
| Oct-2023 | \$416,392.27   | \$416,237.12   | 110.47     | \$626,665.64          | (\$267,015.64)         | (\$360,465.53)            | \$660.38              |
| Sep-2023 | \$366,364.83   | \$416,392.27   | 108.97     | \$665,210.51          | (\$249,753.51)