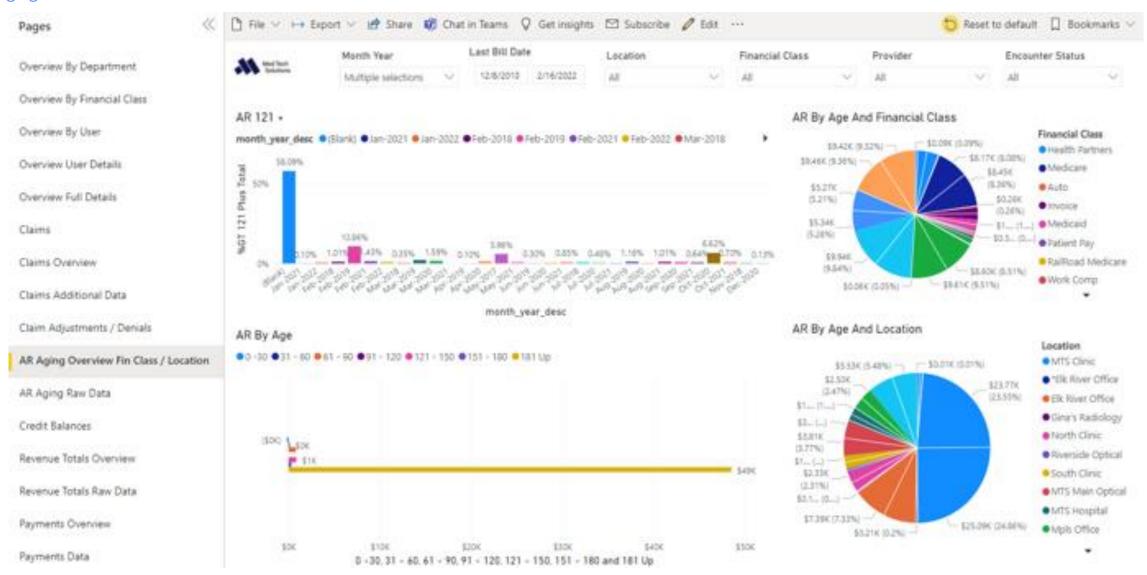

### **Care Guidelines**

View guidelines on encounters previously documented. Able to select specific guidelines for break downs by choice.

3: Practice Configured Care Guidelines

View all appointments with or with out encounters and see break down of charges, documents, and EM coding missing on visit.