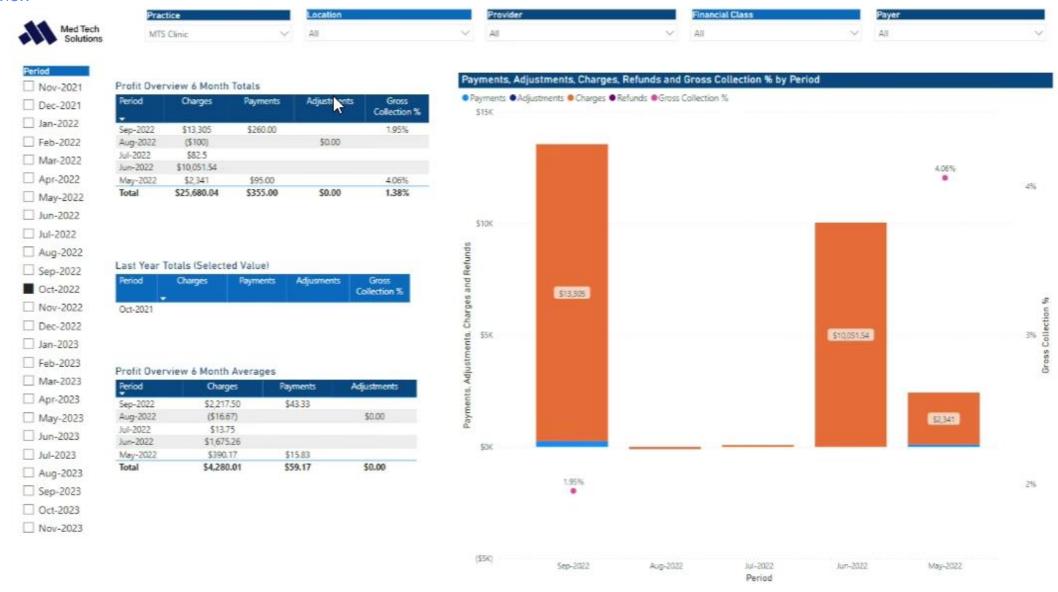

by Department





#### 2: Overview by Financial Class



#### 3: Overview by User



Overview user details breakdown by users who modified charges in PM with average times for billing dates for performance by billing staff.

4: Overview by User Details



#### 5: Overview Full Details



6: Claims



Solutions

Confidential and Proprietary

7: Claims Overview

Claims breakdown with denials in visuals for custom dashboards. Breakdowns by claim type, location and provider.



#### 8: Claims Additional Data





#### 9: Claim Adjustments



10: AR Aging Overview



11: AR Aging Raw Data



#### 12: Credit Balances



#### 13: Revenue Totals Overview



#### 14: Revenue Totals Raw Data





#### 15: Payments Overview



16: Payments Data





#### **Unapplied Amounts**



1: Profit Overview



2: Profit Dashboard







| Period | Charges | Payments | Adjusments | Gross<br>Collection % |
|--------|---------|----------|------------|-----------------------|
|        |         |          |            | Conection &           |

#### Profit Overview 6 Month Averages

| Period   | Charges    | Payments | Adjustment |
|----------|------------|----------|------------|
| Sep-2022 | \$2,217.50 | \$43.33  |            |
| Aug-2022 | (\$16.67)  |          | \$0.00     |
| Jul-2022 | \$13.75    |          |            |
| Jun-2022 | \$1,675.26 |          |            |
| May-2022 | \$390.17   | \$15.83  |            |
| Total    | \$4,280.01 | \$59.17  | \$0.00     |





3: Aging Analysis

| Total  Dec-2021 Jan-2022 Apr-2022 Apr-2022 Apr-2022 Apr-2022 Apr-2022 Apr-2022 Apr-2022 Aug-2022 |