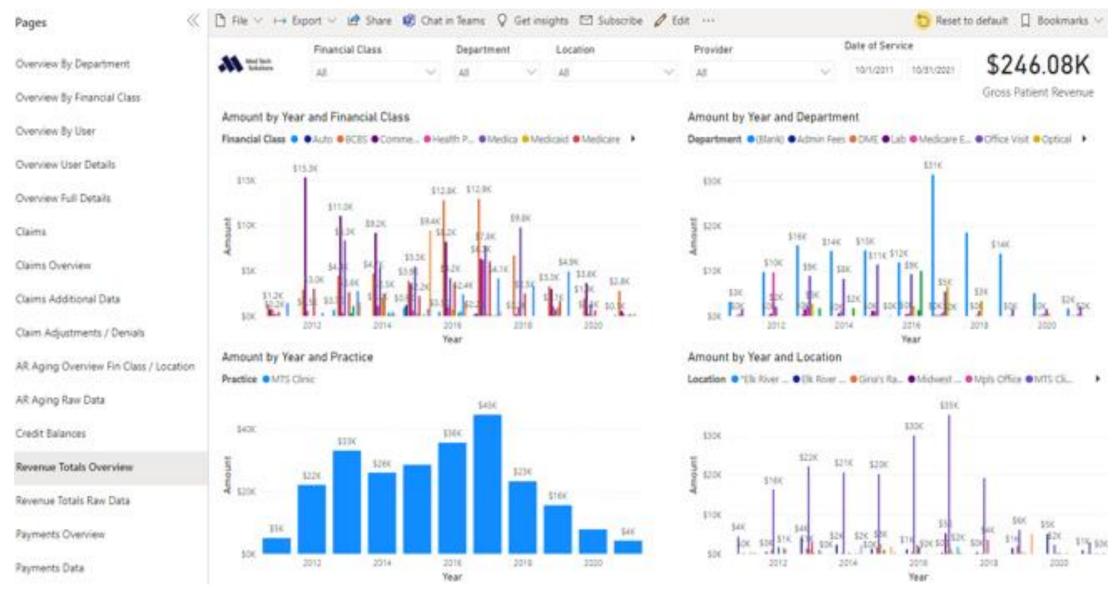

Future Appointments)

Future appointments that have past encounters with reason codes listed on transactions.

2: Raw Data



#### 1: Overview by Department





#### 2: Overview by Financial Class



#### 3: Overview by User



Overview user details breakdown by users who modified charges in PM with average times for billing dates for performance by billing staff.

4: Overview by User Details



#### 5: Overview Full Details



6: Claims



Solutions

Confidential and Proprietary

7: Claims Overview

Claims breakdown with denials in visuals for custom dashboards. Breakdowns by claim type, location and provider.



#### 8: Claims Additional Data





#### 9: Claim Adjustments



10: AR Aging Overview



11: AR Aging Raw Data



#### 12: Credit Balances



#### 13: Revenue Totals Overview



#### 14: Revenue Totals Raw Data





#### 15: Payments Overview



16: Payments Data





#### **Unapplied Amounts**



1: Profit Overview



2: Profit Dashboard







| Period | Charges | Payments | Adjusments | Gross<br>Collection % |
|--------|---------|----------|------------|-----------------------|
|        |         |          |            | Conection &           |

#### Profit Overview 6 Month Averages

| Period   | Charges    | Payments | Adjustment |
|----------|------------|----------|------------|
| Sep-2022 | \$2,217.50 | \$43.33  |            |
| Aug-2022 | (\$16.67)  |          | \$0.00     |
| Jul-2022 | \$13.75    |          |            |
| Jun-2022 | \$1,675.26 |          |            |
| May-2022 | \$390.17   | \$15.83  |            |
| Total    | \$4,280.01 | \$59.