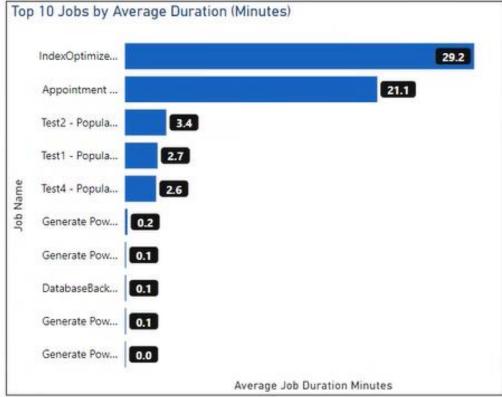

| Appointment Slot Backup For<br>Reporting -excluded- | 3/6/2024 12:00:00 PM | Failed     | 22.2                |
| Appointment Slot Backup For<br>Reporting -excluded- | 3/4/2024 12:00:00 PM | Failed     | 21.7                |
| Appointment Slot Backup For<br>Reporting -excluded- | 3/9/2024 12:00:00 PM | Failed     | 21,6                |
| Appointment Slot Backup For<br>Reporting -excluded- | 3/7/2024 8:00:00 AM  | Failed     | 21,6                |
| Appointment Slot Backup For<br>Reporting -excluded- | 3/7/2024 12:00:00 PM | Failed     | 21.5                |
| Appointment Slot Backup For<br>Reporting -excluded- | 3/8/2024 12:00:00 PM | Failed     | 21,4                |
| Appointment Slot Backup For<br>Reporting -excluded- | 3/7/2024 4:00:00 PM  | Failed     | 21.                 |





### **SQL Job Monitor**

2: Job Step Level



MTSMN16SQL01 From 3/19/2024 to 4/17/2024

Agent Server Run Date Interval

554

Steps Succeeded

29 Steps Failed

0

Steps Retried

Job Step Duration Performance (Minutes)

1.3 31.3

Average Step Duration Max Step Duration

0.0

Min Step Duration Median Step Duration

| Date                    | Job Name   |  |
|-------------------------|------------|--|
| 3/19/2024 📾 4/17/2024 📾 | All        |  |
|                         | Run Status |  |
|                         | 11         |  |

| Job Name                                         | Step Name                                                 | Run Date              | Run Sta |
|--------------------------------------------------|-----------------------------------------------------------|--