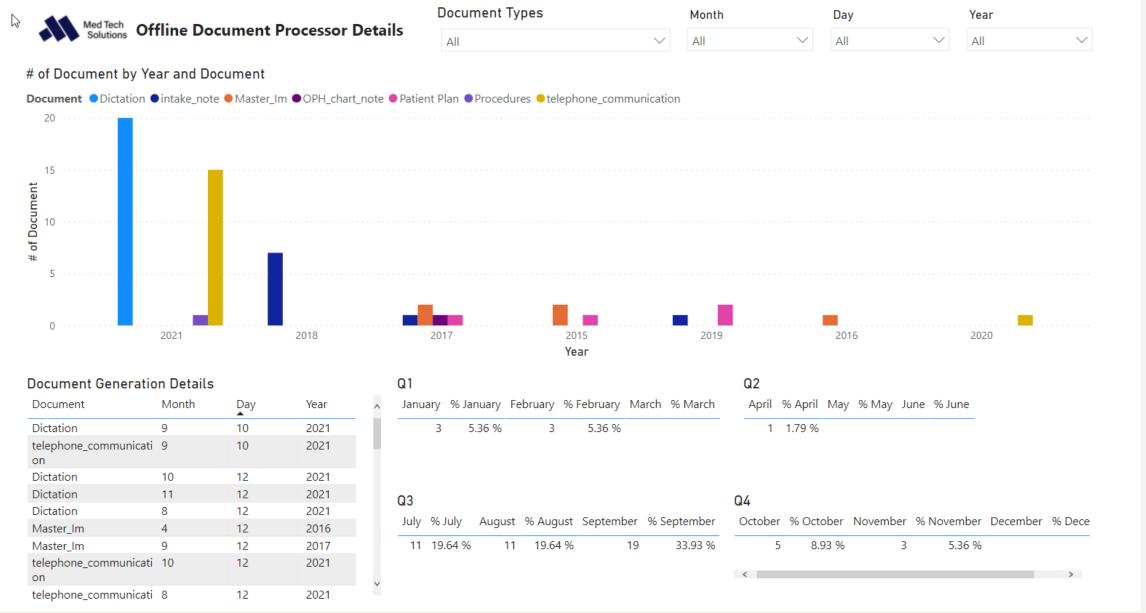

### 4: Appointments Per Hour Overview

Detailed data from overview page with breakdowns of empty slots by resource location and types.

### 5: Appointments Per Hours Details

Customizable calendar for viewing booked, un-booked and total slots available by day of month. Able to customize by selecting resource, location or provider.

6: Appointment Slot Month View