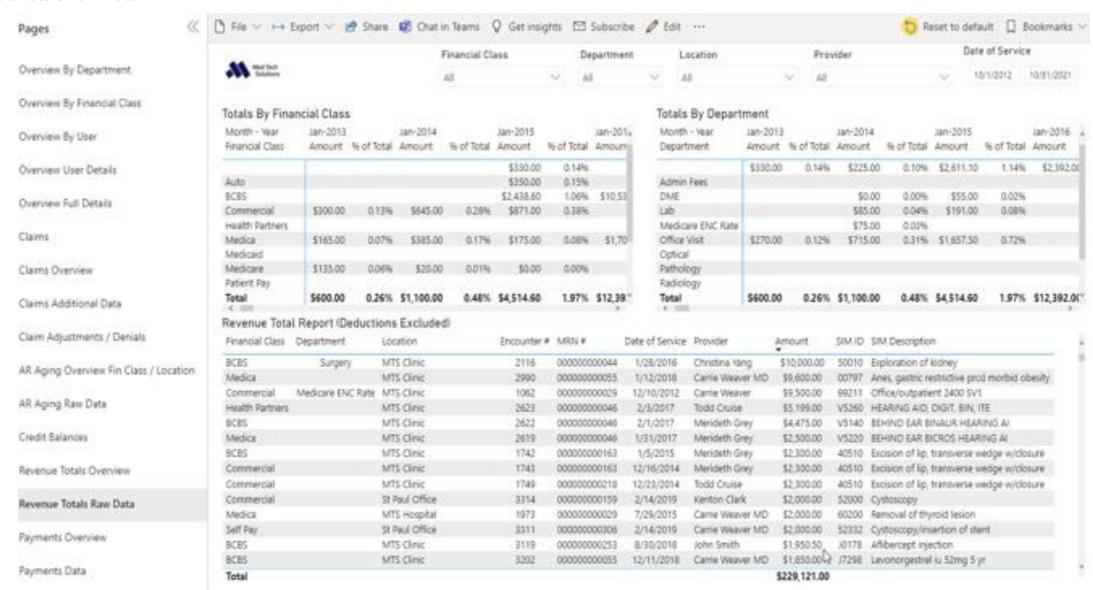

ments that have past encounters with reason codes listed on transactions.

2: Raw Data



#### 1: Overview by Department





#### 2: Overview by Financial Class



#### 3: Overview by User



Overview user details breakdown by users who modified charges in PM with average times for billing dates for performance by billing staff.

4: Overview by User Details



#### 5: Overview Full Details



6: Claims



Solutions

Confidential and Proprietary

7: Claims Overview

Claims breakdown with denials in visuals for custom dashboards. Breakdowns by claim type, location and provider.



#### 8: Claims Additional Data





#### 9: Claim Adjustments



10: AR Aging Overview



11: AR Aging Raw Data



#### 12: Credit Balances



#### 13: Revenue Totals Overview



#### 14: Revenue Totals Raw Data





#### 15: Payments Overview



16: Payments Data





#### **Unapplied Amounts**



1: Profit Overview



2: Profit Dashboard







| Period | Charges | Payments | Adjusments | Gross<br>Collection % |
|--------|---------|----------|------------|-----------------------|
|        |         |          |            | Conection &           |

#### Profit Overview 6 Month Averages

| Period   | Charges    | Payments | Adjustment |
|----------|------------|----------|------------|
| Sep-2022 | \$2,217.50 | \$43.33  |            |
| Aug-2022 | (\$16.67)  |          | \$0.00     |
| Jul-2022 | \$13.75    |          |            |
| Jun-2022 | \$1,675.26 |          |            |
| May-2022 | \$390.17   | \$15.83  |            |
| Total    | \$4,280.01 | \$59.17  | \$0.00     |





3: Aging Ana