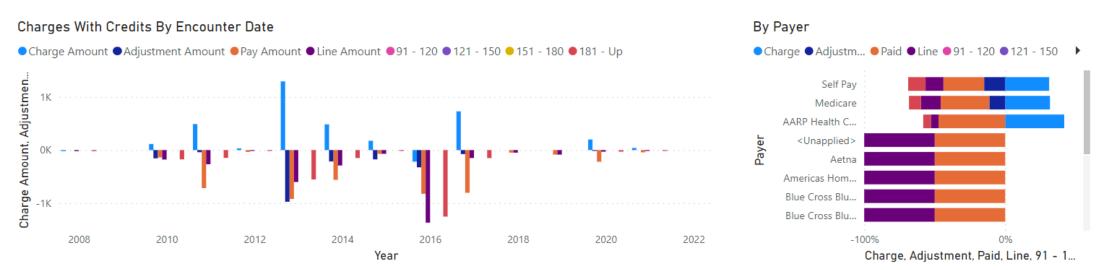

|           |        | Account  |
| Total                 |                |                |             |     |                |                |             |           |        |                         |                                                                           |                 |           |        |          |



S.

### **Charges Details**

1: Dashboard





# **Charges Details**

2: MTD, QTD, YTD Dashboard



Charges details in dashboard style with buttons to allow filtering directly to show month

to date, quarter to date, or year to date charges.



### **Charges Details**

3: Overview





#### **Charges With Credits**

Displays all charges for encounter date range with credit balances. Displays the lineitem amount of the charge as well.





B



| Location            | Provider                | Encounter Number | Payer Name              | Policy Number | Group Number | Date of Service | Sein |
|---------------------|-------------------------|------------------|-------------------------|---------------|--------------|-----------------|------|
|                     |                         |                  |                         | •             |              |                 | Ite  |
| <unknown></unknown> | <unapplied></unapplied> | 0                | <unapplied></unapplied> |               |              |                 |      |
| Mpls Office         | <unapplied></unapplied> | 1409             | Self Pay                |               |              |                 |      |
| St Paul Office      | <unapplied></unappl