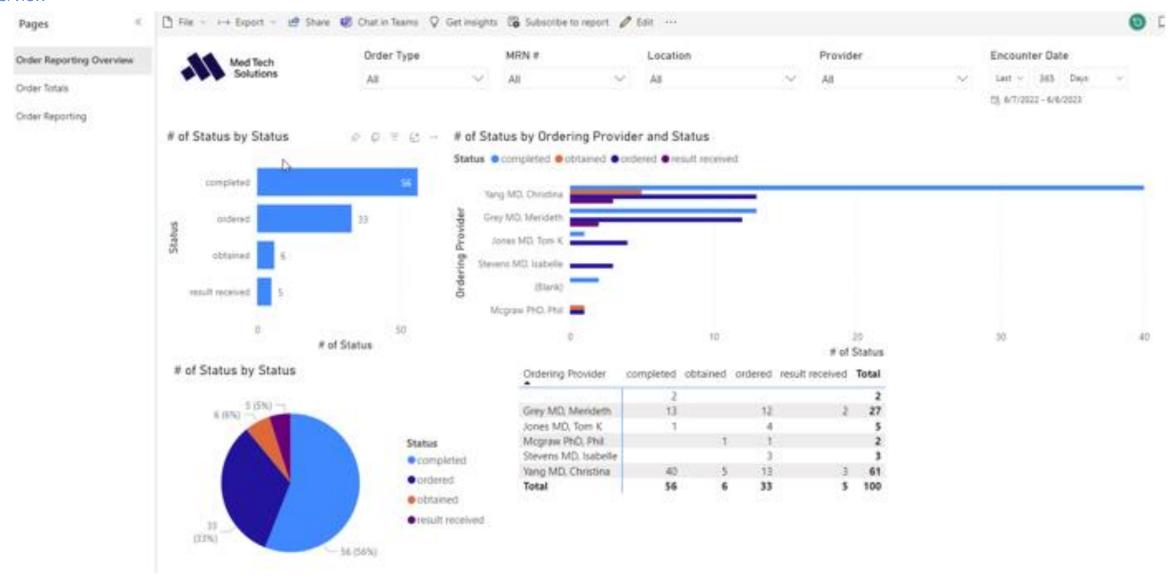

/21/2021      | Under 15     | F      | White                            | Not Hispanic or Latino | English             |
| 344      | 000000000286 | South Clinic      | Jones MD, Tom K    | Jones MD, Tom K    | 2/7/2022       | 45 and older | F      | Greek                            | Declined to specify    | Arabic              |
| 374      |              | *Elk River Office | Grey MD, Merideth  | Grey MD, Merideth  | 7/8/2021       | 30 - 34      | М      | White                            |                        | English             |
|          |              |                   |                    |                    |                |              |        |                                  |                        |                     |

## Order Reporting

#### 1: Overview





# **Order Reporting**

2: Order Totals













t§ 6/7/2022 - 6/6/2023

### Total Orders by Order

| Order                                                                     | # Order |
|---------------------------------------------------------------------------|---------|
| Referrals: Allergy and Immunology. John<br>Andrews MD. Evaluate and treat | 1       |
| Referrals: Cardiac Surgery. Assume care                                   | 1       |
| Referrals: Infectious Disease. Gina Ehni<br>MD. Assume care               | 1       |
| Referrals: Nephrology. Kent Clark 2.<br>Consult                           | 3       |
| Referrals: Neurology, Gina Ehni MD.<br>Evaluate and treat                 | 1       |
| Referrals: Oncology. James Simmons.<br>Consult                            |