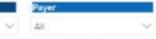

### # Kept, # Cancelled, # No Show, # Pending and # Expected

Provides opened, booked appointment slot information and totals for kept, cancel and noshow.

### **Appointment Totals**

| # Scheduled | # Kept | % Kept  | # Cancelled | % Cancelled | # No Show | % No Show | # Pending | % Pending | # Expected | % Expected |
|-------------|--------|---------|-------------|-------------|-----------|-----------|-----------|-----------|------------|------------|
| 2702        | 601    | 22.24 % | 146         | 5.40 %      | 1953      | 72.28 %   | 2         | 0.07 %    |            |            |

### 1: Appointment Totals Overview

### 2: Appointment Totals Details

### 3: Appointment Totals Analysis