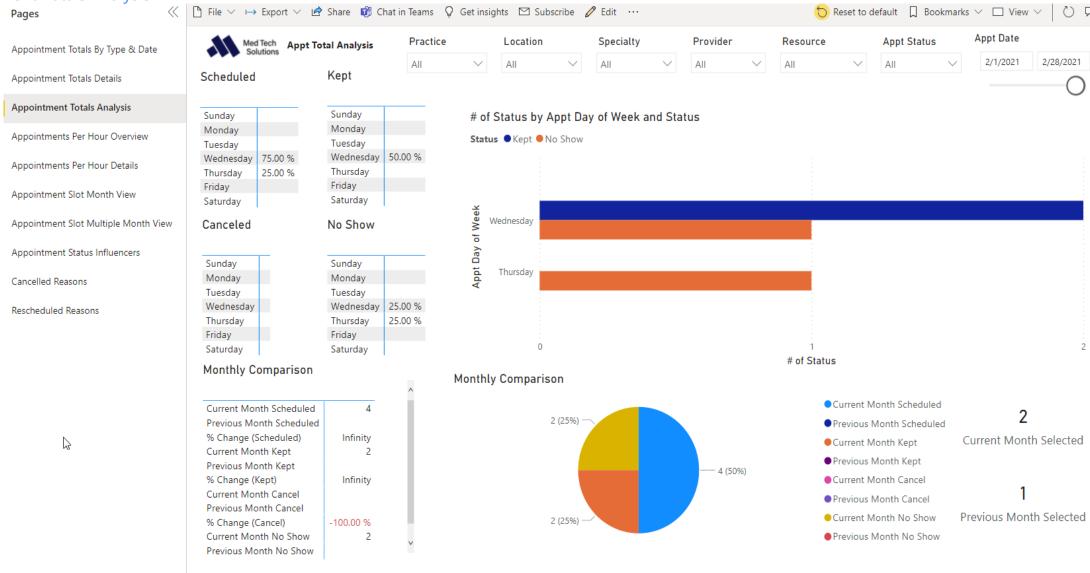

|                  |                   |                    | 2702 <sup>~</sup> |
| <          |                        |               |               |                  |                   |                    | >                 |

### **Appointment Totals**

| # Scheduled | # Kept | % Kept  | # Cancelled | % Cancelled | # No Show | % No Show | # Pending | % Pending | # Expected | % Expected |
|-------------|--------|---------|-------------|-------------|-----------|-----------|-----------|-----------|------------|------------|
| 2702        | 601    | 22.24 % | 146         | 5.40 %      | 1953      | 72.28 %   | 2         | 0.07 %    |            |            |



### 1: Appointment Totals Overview





### 2: Appointment Totals Details





### 3: Appointment Totals Analysis





### 4: Appointments Per Hour Overview



Detailed data from overview page with breakdowns of empty slots by resource location and types.

### 5: Appointments Per Hours Details



Customizable calendar for viewing booked, un-booked and total slots available by day of month. Able to customize by selecting resource, location or provider.

6: Appointment Slot Month View





### 7: Appointment Slot Multiple Month View

Customizable calendar for viewing booked, un-booked and total slots available by day of month. Able to customize by selecting resource, location or provider. Same comment as one before. Need to update?



Appointment status influencers allows key influencers breakdown. Currently breakdown set for appointment status by resource for trends.

### 8: Appointment Status Influence