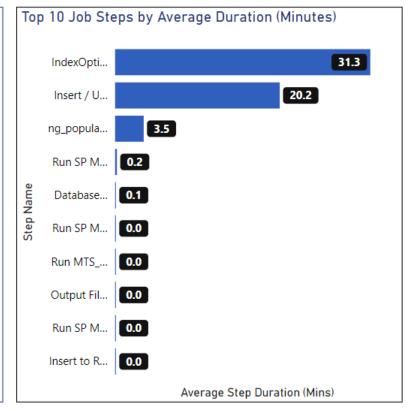

| 4/17/2024 5:00:00 AM  | Succeed |
| Test2 - Populate Search Tables                   | ng_populate_search_tables                                 | 4/17/2024 5:00:00 AM  | Succeed |
| Test4 - Populate Search Tables                   | ng_populate_search_tables                                 | 4/17/2024 5:00:00 AM  | Succeed |
| Generate Power Bi ME Snapshot Data               | Run MTS_Powerbi_ME_Comp_complete_ar_6mos                  | 4/17/2024 4:45:03 AM  | Succeed |
| Generate Power Bi ME Snapshot Data               | Run<br>MTS_Powerbi_ME_Comp_complete_ar_6mos_no<br>baddebt | 4/17/2024 4:45:03 AM  | Succeed |
| Generate Power Bi ME Snapshot Data               | Run<br>MTS_Powerbi_ME_Comp_total_chg_by_fin_class         | 4/17/2024 4:45:03 AM  | Succeed |





### **SQL Job Monitor**

3: Failure Message



### **SQL Server Agent Job History: Job Step Level**

MTSMN16SQL01 From 3/19/2024 to 4/17/2024

Agent Server Run Date Interval

554

Steps Succeeded

29

Steps Failed

Job Step Duration Performance (Minutes)

1.3 31.3

Average Step Duration Max Step Duration

0.0

Min Step Duration Median Step Duration

| Date                    | Job Name   |   |
|-------------------------|------------|---|
| 3/19/2024 📾 4/17/2024 📾 | All        | ~ |
|                         |            |   |
|                         | Run Status |   |
|                         | I I All    |   |

| Job Name                                         | Step Name                                                 | Run Date              | Run Sta |
|-------------------------