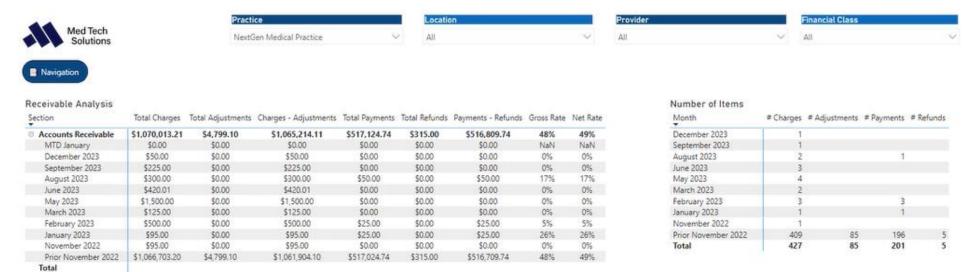

---------|--------------|--------------|--------------|
| Oct-2023 | \$108,414.45 | \$46,682.47  | \$62,415.62  |
| Sep-2023 | \$110,868.42 | \$42,002.49  | \$60,984,27  |
| Aug-2023 | \$116,721.62 | \$53,462,35  | \$63,916.31  |
| Jul-2023 | \$99,601.71  | \$41,717.47  | \$47,775.60  |
| Jun-2023 | \$100,737.76 | \$40,557.56  | \$55,643.00  |
| May-2023 | \$108,247.96 | \$52,826.86  | \$67,990.67  |
| Total    | \$644,591.92 | \$277,249.18 | \$358,725.47 |

All

#### Last Year Totals (Selected Value)

| Period   | Charges        | Payments       | Adjusments     | Gross<br>Collection % |
|----------|----------------|----------------|----------------|-----------------------|
| Oct-2022 | \$4,876,324.21 | \$2,341,555.21 | \$2,629,505.35 | 48.02%                |



26: Receivable Analysis







27: Receivable Analysis Raw Data



■ Navigation

Total Payments by Date of Service and Transaction Post Date

| Practice                 |   |
|--------------------------|---|
| NextGen Medical Practice | ~ |



| Transac | tion F | Post Date | e                |   |
|---------|--------|-----------|------------------|---|
| Last    | ~      | 15        | Years (Calendar) | ~ |

□ 1/1/2009 - 12/31/2023

| 귾 | 1/1/2009 | 9 - 12 | /31/2023 |  |
|---|----------|--------|----------|--|
|---|----------|--------|----------|--|

| DOS      |            |              |           |          |           |            |          |           |            |           | Transacti | on Post Date | •          |            |           |              |            |          |            |            |