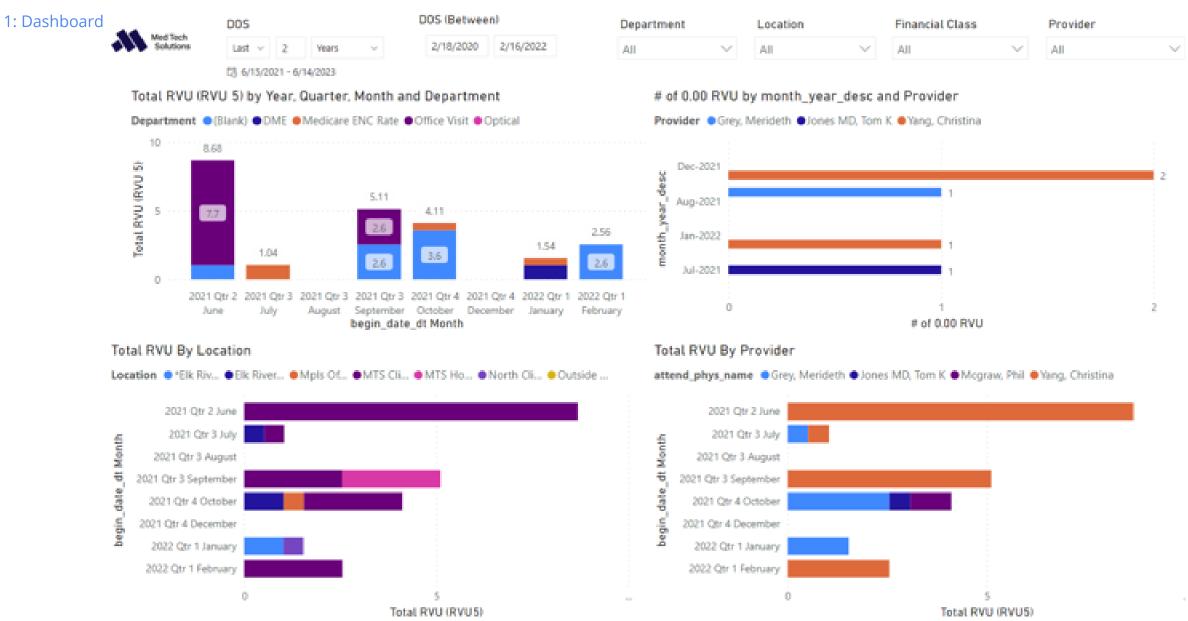

### 4: Appointments Per Hour Overview

Detailed data from overview page with breakdowns of empty slots by resource location and types.

### 5: Appointments Per Hours Details

Customizable calendar for viewing booked, un-booked and total slots available by day of month. Able to customize by selecting resource, location or provider.

6: Appointment Slot Month View