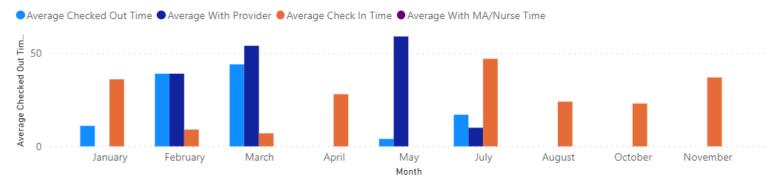

| Average With Provider (Minutes) | 10 |
|                                                                                                                                                                                             | Longest MA/Nurse Time (Minutes) | 9  |
| Longest Appt Time (Minutes) 28                                                                                                                                                              | Longest Provider Time (Minutes) | 11 |
|                                                                                                                                                                                             | Longest Appt Time (Minutes)     | 28 |

### Äverage Times By Appt Date



| Person # | Encounter # | Encounter Date        | Day of Week | Provider           | Location          | Booked Time | Kept Time   | Waiting For Nurse | With Nursing | Total Time With Nurse | Waiting^ |
|----------|-------------|-----------------------|-------------|--------------------|-------------------|-------------|-------------|-------------------|--------------|-----------------------|----------|
| 385      | 4951        | 3/3/2022 6:19:00 AM   | Thursday    | Yang MD, Christina | *Elk River Office | 8:30 AM     |             |                   |              |                       |          |
| 374      | 4950        | 3/3/2022 6:18:00 AM   | Thursday    | Grey MD, Merideth  | Mpls Office       | 9:10 AM     | 6:18:00 AM  |                   |              |