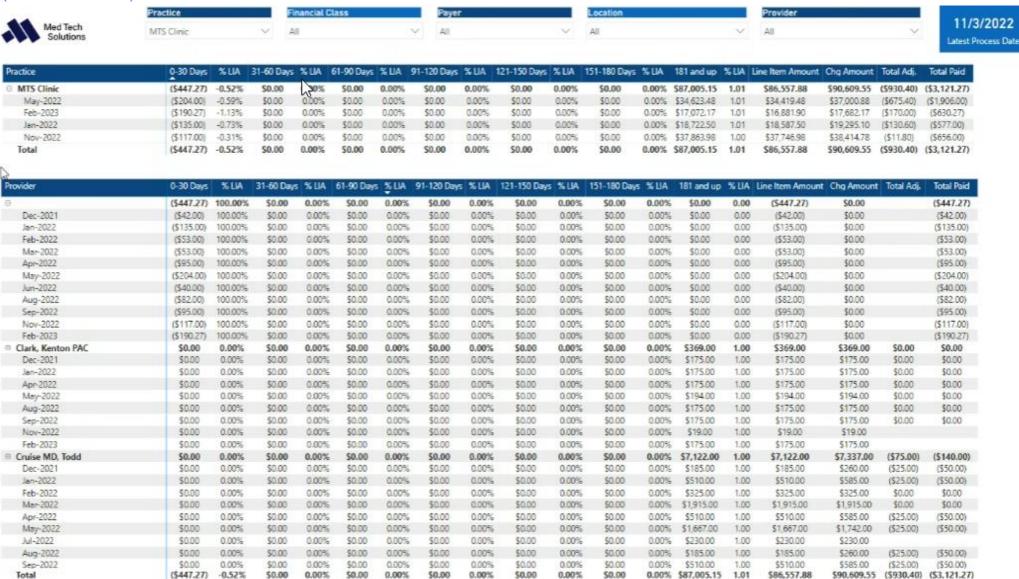

|                                                                                                                                           | 8 (\$7,170.61)                                                                                        |                                                                                                                                                                                 |



4: Aging Analysis (Insurance Totals)



5: Aging Analysis (Self Pay Totals)





6: Insurance & Self Pay Aging Raw Data





7: Aging Analysis (Bad Debt Totals)



| Provider             | Primary Payer<br>Amount | Secondary<br>Payer Amount | Tertiary Payer<br>Amount | Patient<br>Amount | Bad Debt<br>Amount | Charge<br>Amount | Adjustment<br>Amount | Pay Amount   | Count  | 0-30   | % UA  | 31-60  | % ЦА  | 61-90  | % LIA | 91-120 | % LIA | 121-150 | % ЦА  | 151-180 | % ЦА  | 18    |
|----------------------|-------------------------|---------------------------|--------------------------|-------------------|--------------------|------------------|----------------------|--------------|--------|--------|-------|--------|-------|--------|-------|--------|-------|---------|-------|---------|-------|-------|
| Jones MD, Tom K      |