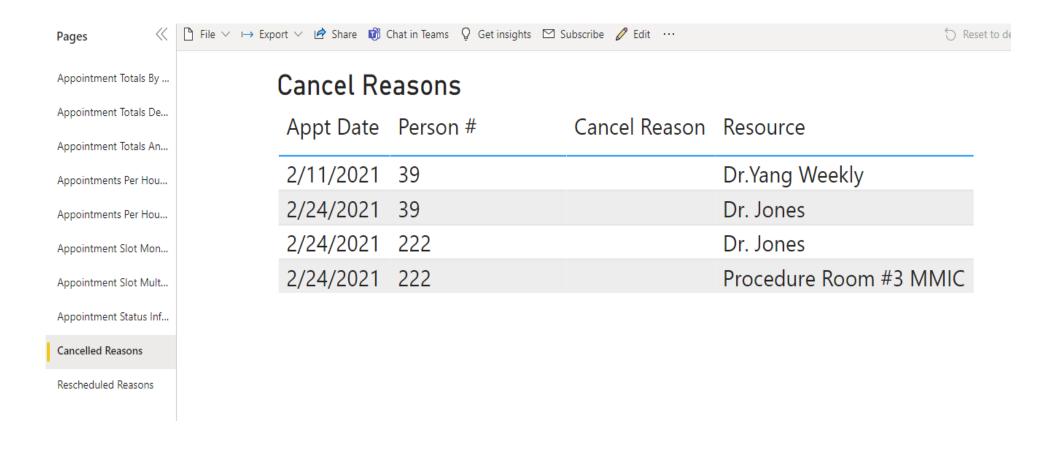

### 9: Cancelled Reasons

10: Rescheduled Reasons

Displays a breakdown of the total available appointments by location. Displays first 3rd available totals as well..

1: Total Available Appts By Location

2: Total Available Appts By Resource