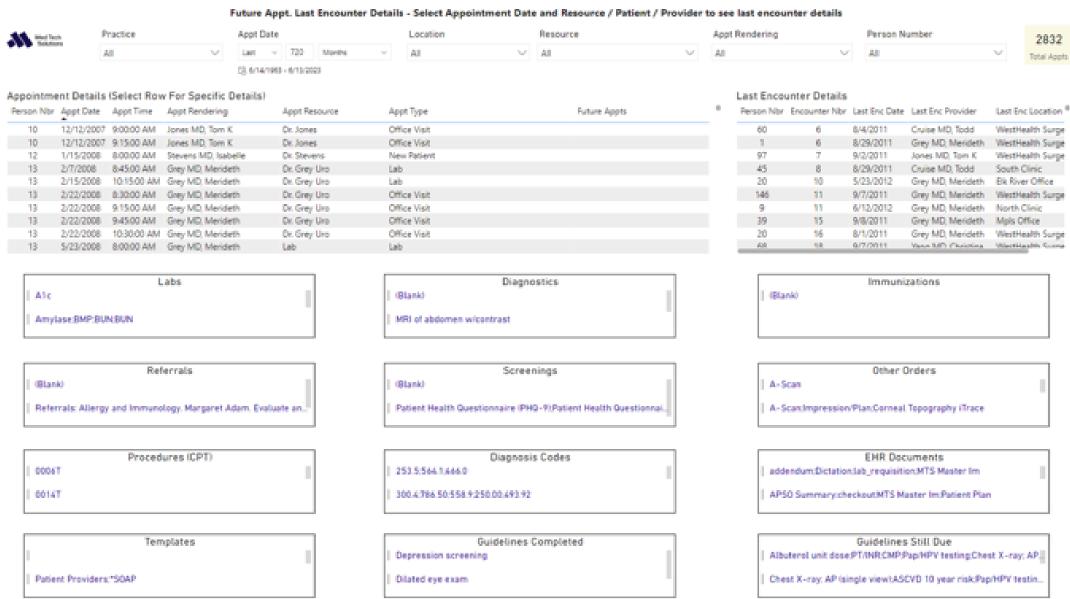

# **Appointment Last Encounter Detail**

1: Overview

# **Appointment Last Encounter Detail**

2: Raw Data

### Future Appt. Last Encounter Details - Select Appointment Date and Resource / Patient / Provider to see last encounter details

### Last Encounter Details

| Person I | Nbr Encounter Nbr | Last Enc Date | Last Enc Provider  | Last Enc Location | Labs on Last Enc | Diag on Last Enc | Imm on Last Enc Ref | erral on L <sup>®</sup> |
|----------|-------------------|---------------|--------------------|-------------------|------------------|------------------|---------------------|-------------------------|
| 157      | 5016              | 5/9/2022      | Yang MD, Christina | MTS Clinic        |                  |                  |                     |                         |
| 264      | 5094              | 10/3/2022     | Grey MD, Merideth  | MTS Clinic        |                  |                  |                     |                         |
| 361      | 3341              | 2/16/2019     | Grey MD, Merideth  | St Paul Office    |                  |                  |                     |                         |
| 308      | 4996              | 4/28/2022     | Mcgraw PhD, Phil   | MTS Clinic        |                  |                  |                     |                         |
| 217      | 5017              | 5/9/2022      | Mcgraw PhD, Phil   | MTS Clinic        |                  |                  |                     |                         |