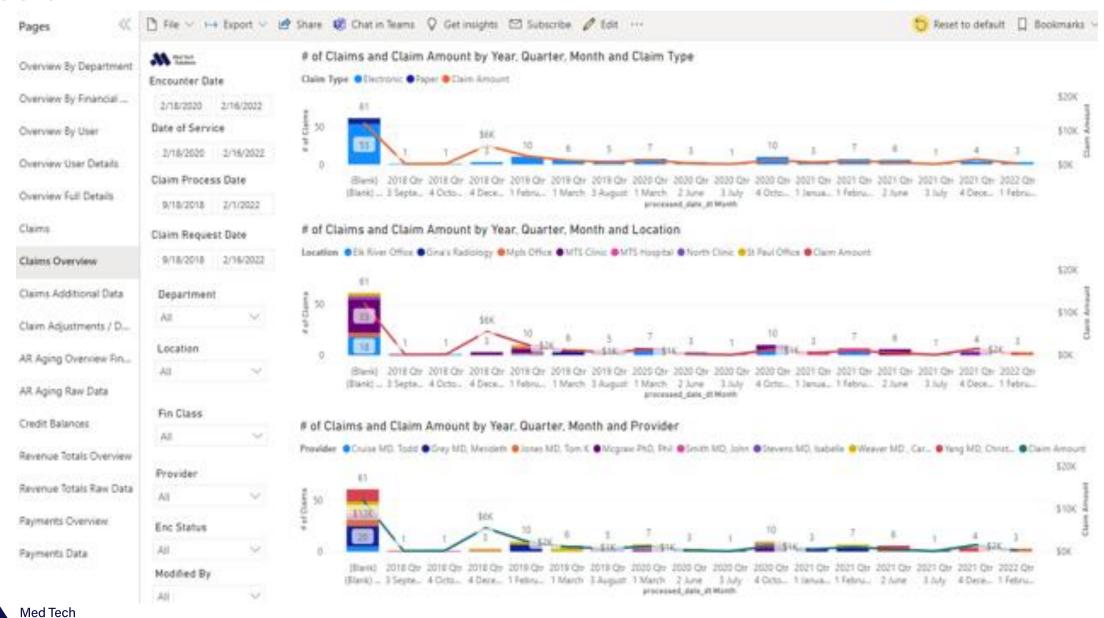

# **Appointment Slot Productivity**

### # Kept, # Cancelled, # No Show, # Pending and # Expected

Provides opened, booked appointment slot information and totals for kept, cancel and noshow.