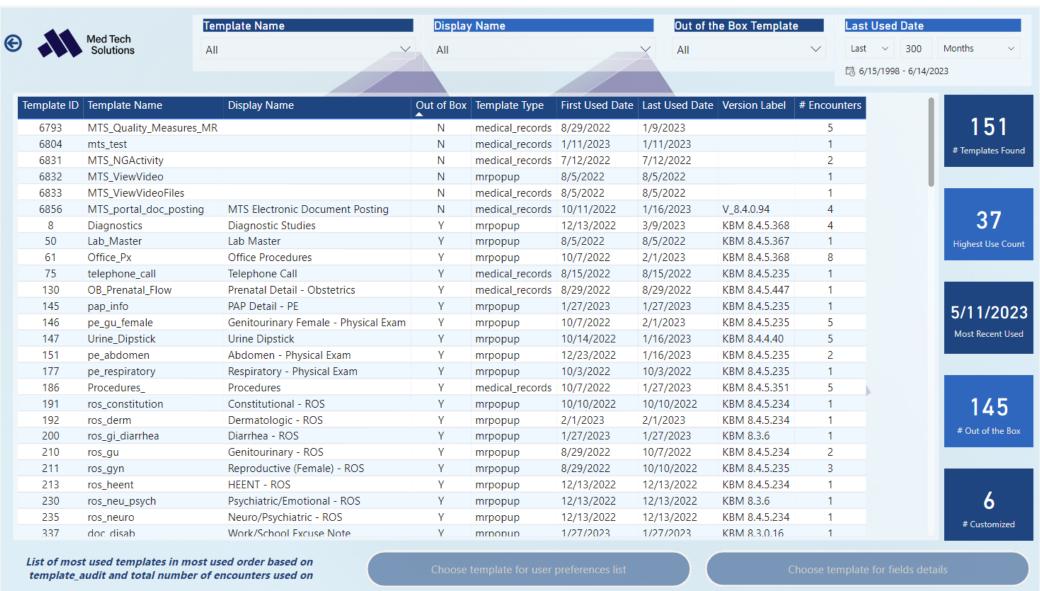

# Practice Data Analytics

45 report packages, 177 unique reports

# NextGen Clinical Reports

18 Report Packages

Confidential and Proprietary 2