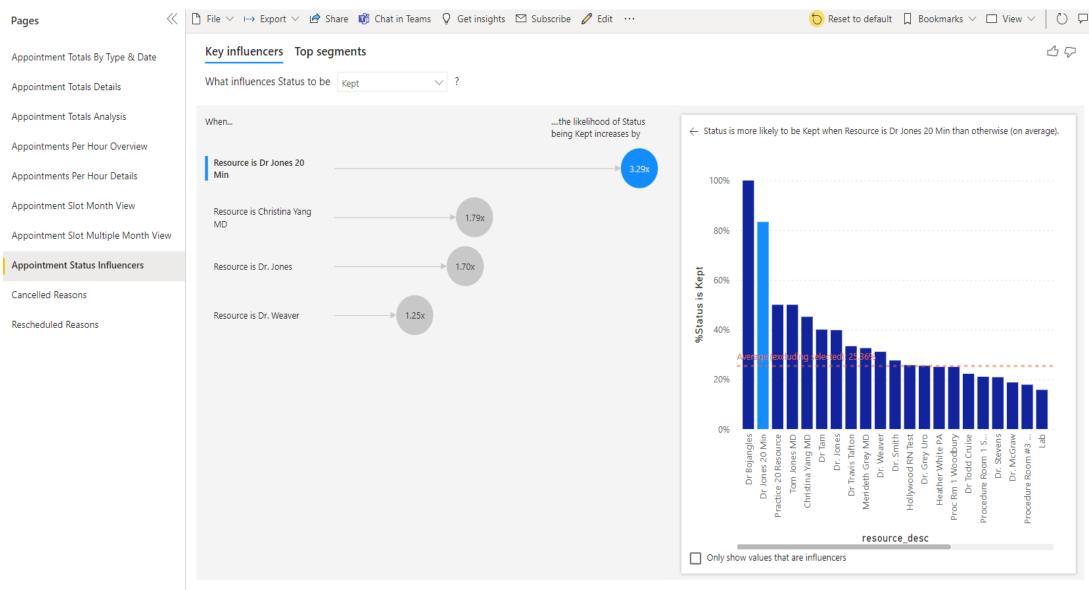

Appointment status influencers allows key influencers breakdown. Currently breakdown set for appointment status by resource for trends.

### 8: Appointment Status Influencers