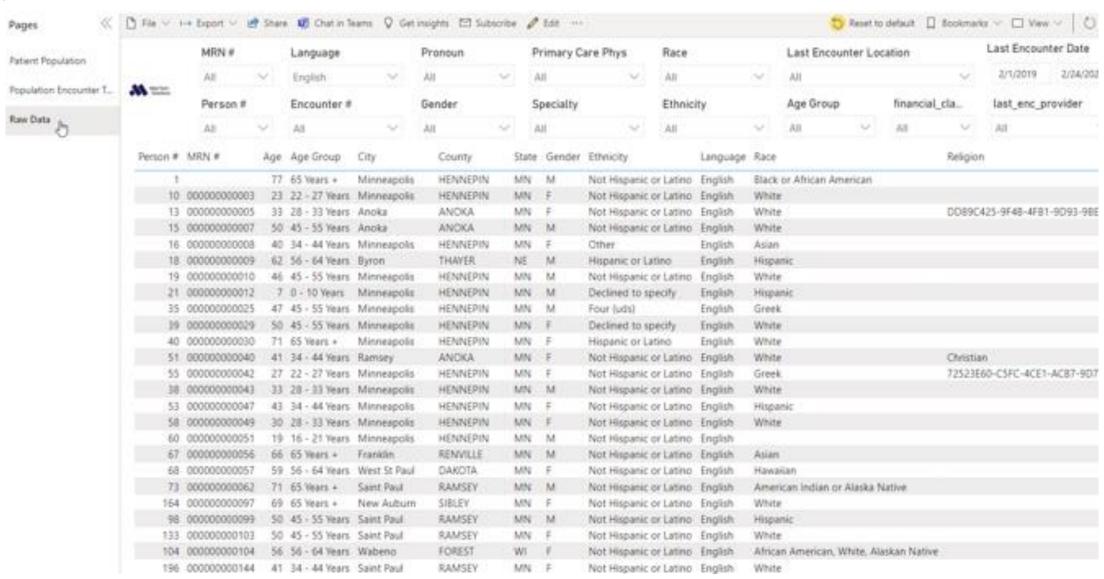

|
| 350      | 4891        | 1/26/2022 10:18:00 AM | Wednesday   | Grev MD. Merideth  | Flk River Office  | 8:30 AM     | 10:18:00 AM |                   |              |                       |          |
| Total    | 333112      |                       |             |                    |                   |             |             |                   |              | 18                    | · ·      |

# **Patient Population**

Population overview by last encounter date. Displays map with patient city information and UDS details on dots. All blue areas represent 2020 Census data.



## **Patient Population**

Encounter totals with break downs and map view of number of encounters at practice locations.

### 2: Population Encounters



# **Patient Population**

#### 3: Raw Data





Pending PAQ items dashboard.





2: Pending Raw Data

| 0           | MA Inches         |          | Practice      | 33 3        |                | Provider      |                          | Item Type | Dat          | te Assigned            |
|-------------|-------------------|----------|---------------|-------------|----------------|---------------|--------------------------|-----------|--------------|------------------------|
| $\Theta$    | AND Solutions     |          | All           |             | V              | All           | V                        | Alt       | V            | 8/21/2008 [1] 2/1/2023 |
| # of Pen    | ding Items:       | 1566     |               |             |                |               |                          |           |              |