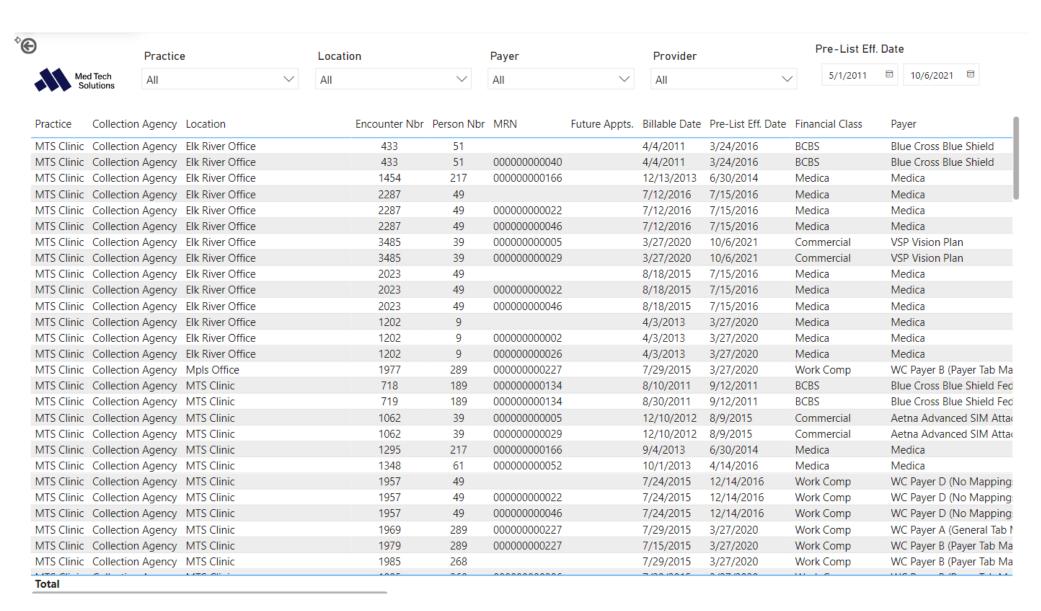

212        | Office/outpatient visit, est, prob foc | 99212  | Office, |
| 4850        | 000000000046 | 49              | 10/19/2021 | Mcgraw, Phil    | Elk River Office | BCBS            |              | 99212        | Office/outpatient visit, est, prob foc | 99212  | Office, |
| Total       |              |                 |            |                 |                  |                 |              |              |                                        |        |         |



#### Reason Code Encounters (Future Appointments)

Future appointments that have past encounters with reason codes listed on transactions.

1: Overview





#### Reason Code Encounters (Future Appointments)

Future appointments that have past encounters with reason codes listed on transactions.

2: Raw Data



#### 1: Overview by Department





#### 2: Overview by Financial Class



#### 3: Overview by User



Overview user details breakdown by users who modified charges in PM with average times for billing dates for performance by billing staff.

4: Overview by User Details



#### 5: Overview Full Details



6: Claims



Solutions

Confidential and Proprietary

7: Claims Overview

Claims breakdown with denials in visuals for custom dashboards. Breakdowns by claim type, location and provider.



#### 8: Claims Additional Data





#### 9: Claim Adjustments



10: AR Aging Overview



11: AR Aging Raw Data



#### 12: Credit Balances



#### 13: Revenue Totals Overview



#### 14: Revenue Totals Raw Data





#### 15: Payments Overview



16: Payments Data





#### **Unapplied Amounts**



1