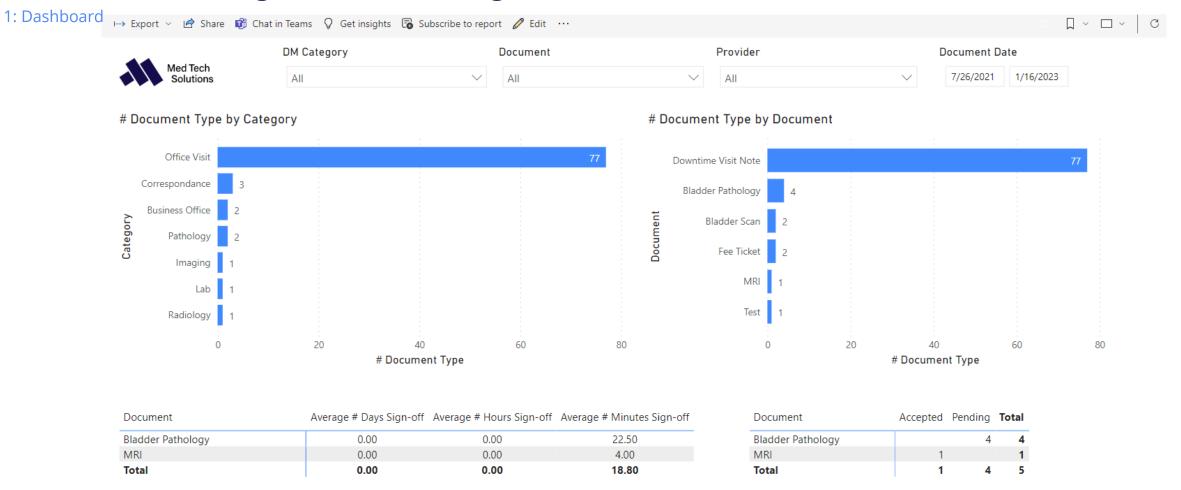

| ic   |                |          |       |        |



### Review of scanned images with sign off times.

# **Document Management Tracking**



# **Document Management Tracking**

2: Raw Data

| 44                 | DM                 | Category | D   | 1.5         | E Docu         | ment           |                     | Provider          |                 | Do        | cument Da          | ste           |       |
|--------------------|--------------------|----------|-----|-------------|----------------|----------------|---------------------|-------------------|-----------------|-----------|--------------------|---------------|-------|
| Med Ter<br>Solutio | ch<br>ens Al       |          |     |             | ✓ All          |                | V                   | All ~             |                 |           | 7/26/2021 1/16/202 |               |       |
| Location           | Provider           | Person # | MRN | Encounter