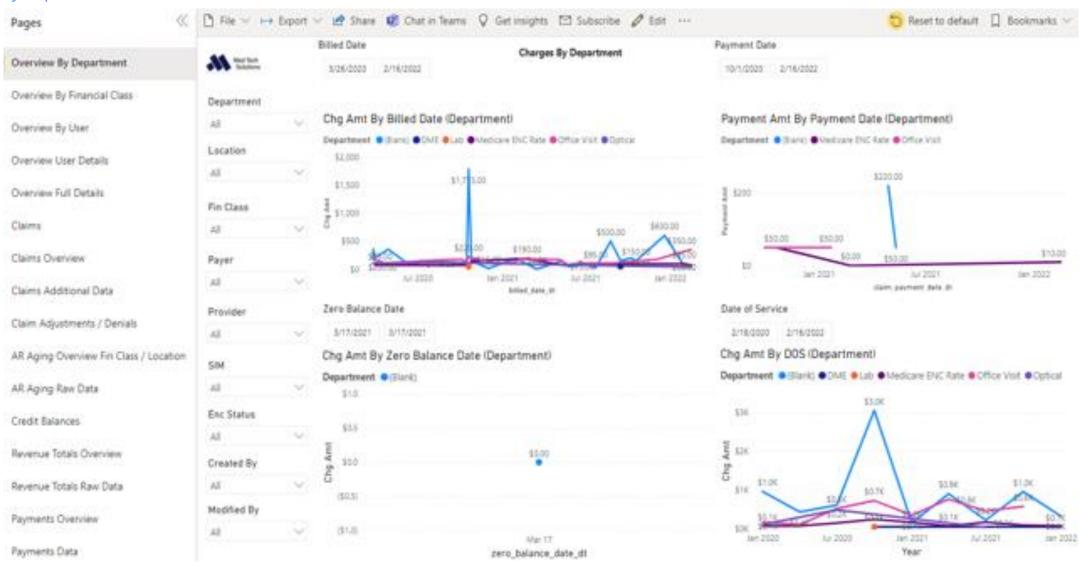

it, est, prob foc | 99212  | Office, |
| 4850        | 000000000046 | 49              | 10/19/2021 | Mcgraw, Phil    | Elk River Office | BCBS            |              | 99212        | Office/outpatient visit, est, prob foc | 99212  | Office, |
| Total       |              |                 |            |                 |                  |                 |              |              |                                        |        |         |



#### Reason Code Encounters (Future Appointments)

Future appointments that have past encounters with reason codes listed on transactions.

1: Overview





#### Reason Code Encounters (Future Appointments)

Future appointments that have past encounters with reason codes listed on transactions.

2: Raw Data



#### 1: Overview by Department





#### 2: Overview by Financial Class



#### 3: Overview by User



Overview user details breakdown by users who modified charges in PM with average times for billing dates for performance by billing staff.

4: Overview by User Details



#### 5: Overview Full Details



6: Claims



Solutions

Confidential and Proprietary

7: Claims Overview

Claims breakdown with denials in visuals for custom dashboards. Breakdowns by claim type, location and provider.



#### 8: Claims Additional Data





#### 9: Claim Adjustments



10: AR Aging Overview



11: AR Aging Raw Data



#### 12: Credit Balances



#### 13: Revenue Totals Overview



#### 14: Revenue Totals Raw Data





#### 15: Payments Overview



16: Payments Data





#### **Unapplied Amounts**



1: Profit Overview



2: Profit Das