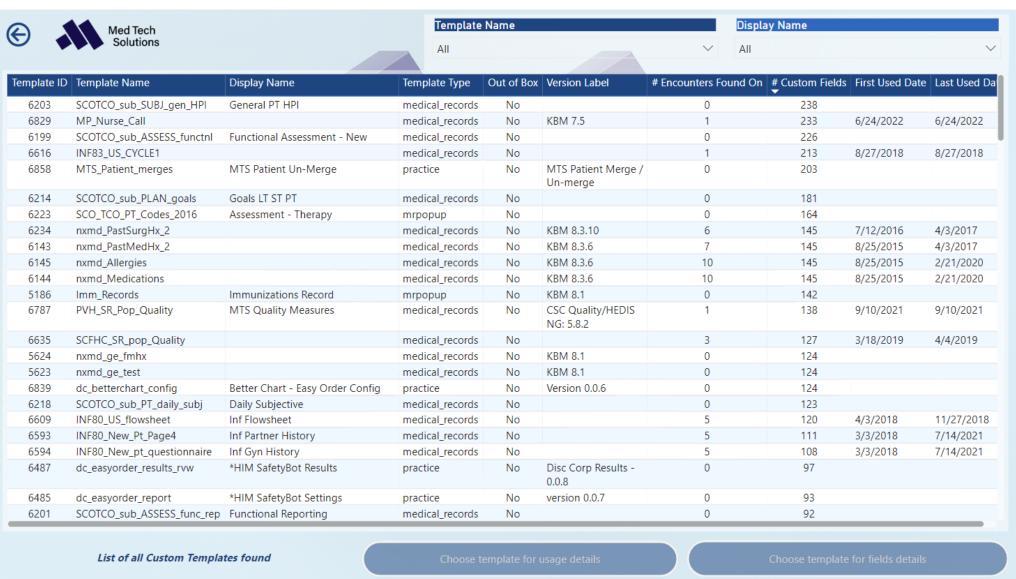

o be able to build dashboards for specific interfaces such as immunization registries.

#### 2: Dashboard



Page is designed to show overview of totals by specific categories. Shows percentage of failed and sent.

#### 3: Interface Totals





4: Interface Raw Data

Page is the raw data pulled from the intrf\_queue table. Includes a column for missing home phone messages on immunization registry interfaces. Also includes drill through feature from totals page.



1: Gap Dashboard





2: Template Sets



3: Template Usage

Template usage overview page that shows the most used custom and non-customized templates.



4: Template Usage Raw Data

Template usage raw details. See last used date and number of encounters templates used on.



5: User Preferred Templates





6: Custom Templates





### 7: Custom Fields on Custom Templates

| Current            | Selected Template:  | Select a Template      | 6108 # Custom Fields | 2644<br># Hidden Field |        | 1176<br># Checkbox Fields | 349<br># Active Text Field | 88<br># Radio But |             | <b>4</b> # Note Fields |
|--------------------|---------------------|------------------------|----------------------|------------------------|--------|---------------------------|----------------------------|-------------------|-------------|------------------------|
| emplate Name       | DB Table            | Field Name             | Field Type           | Data Type              | Length | Default Value             | Hidden                     | Created By        | Create Date | Comment                |
| cra_091813_popup   | ac