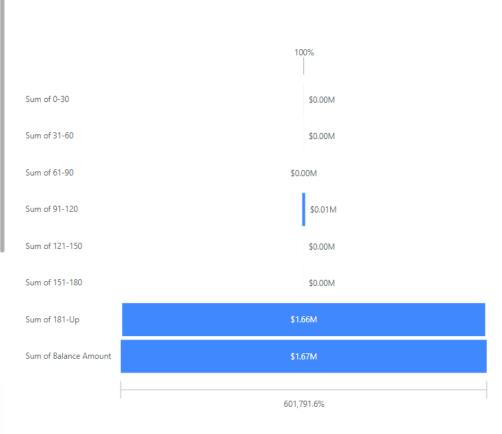

| \$0.00        | \$0.00         | \$0.00         | \$325        |
| Medicare Part A2 Testing<br>MPSO 2 | \$0.00       | \$0.00       | \$0.00       | \$0.00        | \$0.00         | \$0.00         | \$175        |
| Medicare Part B Split<br>Billing   | \$0.00       | \$0.00       | \$0.00       | \$0.00        | \$0.00         | \$0.00         | \$1,854      |
| MN Medicaid                        | \$0.00       | \$0.00       | \$0.00       | \$0.00        | \$0.00         | \$0.00         | \$5,581      |
| Total                              | \$278.00     | \$157.00     | \$0.00       | \$13,305.00   | \$50.00        | \$82.50        | \$1,659,108. |



Sum of 0-30, Sum of 31-60, Sum of 61-90, Sum of 91-120, Sum of 121-150, Sum of 151-180, Sum of 181-Up and Sum of Balance Amount





#### 3: Location Totals Overview



Sum of 0-30, Sum of 31-60, Sum of 61-90, Sum of 91-120, Sum of 121-150, Sum of 151-180 and Sum of 181-Up by center

Midwest Optical

Mpls Office

MTS Main Optical

North Clinic

center

Riverside Optical

● Sum of 0-30 ● Sum of 31-60 ● Sum of 61-90 ● Sum of 91-120 ● Sum of 121-150 ● Sum of 151-180 ● Sum of 181-Up





Elk River Office Gina's Radiology



#### 4: Provider Totals Overview



Sum of 0-30, Sum of 31-60, Sum of 61-90, Sum of 91-120, Sum of 121-150, Sum of 151-180 and Sum of 181-Up by Provider

Sum of 0-30 ● Sum of 31-60 ● Sum of 61-90 ● Sum of 91-120 ● Sum of 121-150 ● Sum of 151-180 ● Sum of 181-Up





5: Raw Data

| Practice              |                |                | Location    |     |                | Provider F     |