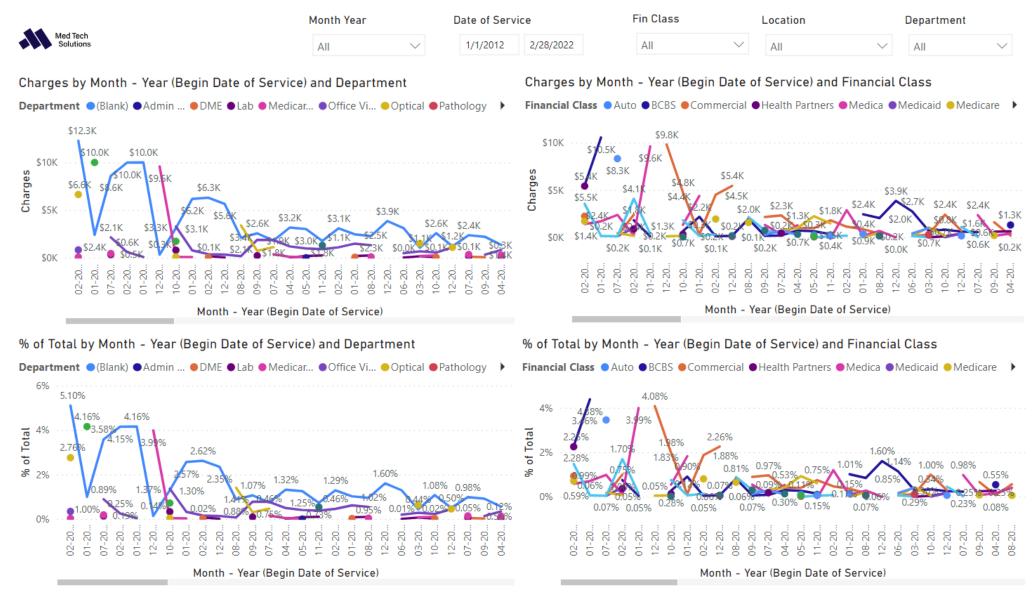

<unapplied></unapplied> | <unap< td=""><td>plied&gt;</td><td></td><td></td><td>Account</td></unap<> | plied>          |           |        | Account  |
| MTS Clinic            |                |                |             |     |                |                | 141         |           |        | <unapplied></unapplied> | <unap< td=""><td></td><td></td><td></td><td>Account</td></unap<>          |                 |           |        | Account  |
| Total                 |                |                |             |     |                |                |             |           |        |                         |                                                                           |                 |           |        |          |



S.

### **Charges Details**

1: Dashboard





# **Charges Details**

2: MTD, QTD, YTD Dashboard



Charges details in dashboard style with buttons to allow filtering directly to show month

to date, quarter to date, or year to date charges.



### **Charges Details**

3: Overview





#### **Charges With Credits**

Displays all charges for encounter date range with credit balances. Displays the lineitem amount of the charge as well.





B



| Location            | Provider                | Encounter Number | Payer Name              | Policy Number | Group Number | Date of Service | Sein |
|---------------------|-------------------------|------------------|-------------------------|---------------|--------------|-----------------|------|
|                     |                         |                  |