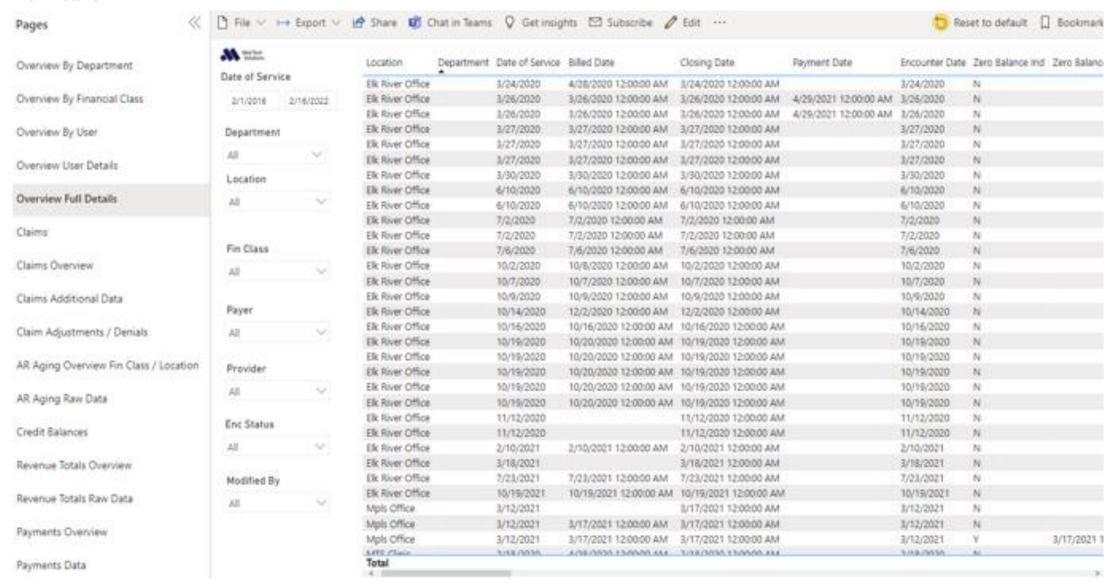

### 1: Appointment Summary

2: Raw Data

|     | Med Tech     |                       | Location         |          | Provider         |             | Cne     | eated By   |             | C    | Chief Complaint             | Encounter Date |             |          |                     |
|-----|--------------|-----------------------|------------------|----------|------------------|-------------|---------|------------|-------------|------|-----------------------------|----------------|-------------|----------|---------------------|
|     | <b>922</b> , | sed sech<br>Solutions | All              | ~        | All              | `           | / All   |            | V           |      | All Y                       | 1/1/20         | 22 1        | /31/2022 |                     |
|     |              |                       |                  |          |                  |             |         |            |             |      |                             |                |             |          | * D V E             |
| 2.7 | Appt Date    | Appt Time             | Appt Type        | Duration | Appt Day of Week | Appt Status | Walk In | Telehealth | New Patient | Docu | ument Found (Visit Summary) | Documen        | nt (Visit S | ummary)  | Document Create Dat |
|     | 1/12/2022    | 08:15                 | Office Visit     | 30       | Wednesday        | Kept        | Yes     | N          | Yes         |      | No                          |                |             |          |                     |
|     | /26/2022     | 08:30                 | 3 Month Followup | 30       | Wednesday        | Kept        | Yes     | N          | No          |      | No                          |                |             |          |                     |
|     | 1/19/2022    | 08:30                 | 3 Month Followup | 30       | Wednesday        | Kept        | Yes     | N          | No          |      | No                          |                |             |          |                     |
|     | /25/2022     | 09:00                 | 3 Month Followup | 30       | Tuesday          | Kept        | Yes     | N          | No          |      | No                          |                |             |          |                     |
|     | 1/25/2022    | 08:40                 | 3 Month Followup | 30       | Tuesday          | Kept        | Yes     | N          | No          |      | No                          |                |             |          |                     |
|     | 1/19/2022    | 09:00                 | 3 Month Followup | 30       | Wednesday        | Kept        | Yes     | N          | No          |      | No                          |                |             |          |                     |
|     | /19/2022     | 09:40                 | 3 Month Followup | 30       | Wednesday        | Kept        | Yes     | N          | No          |      | No                          |                |             |          |                     |