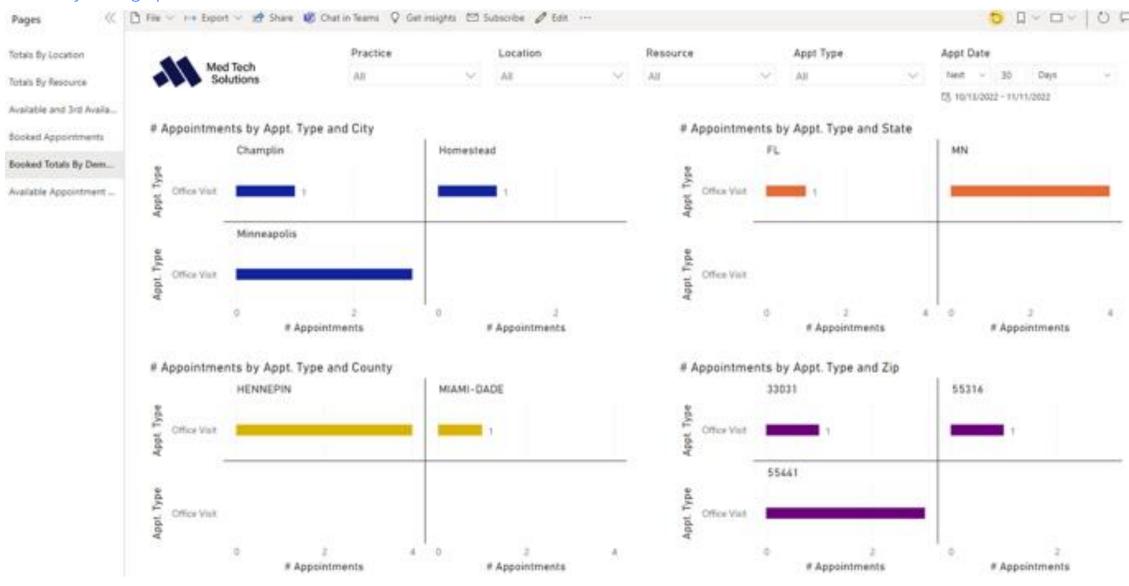

Displays the totals of booked appointment types by the patient demographic data such as city, state, and zip.

5: Booked Totals By Demographics

Displays a totals breakdown of the total number of available appointments by the location scheduled demographics. Such as the location city, the location state, etc.