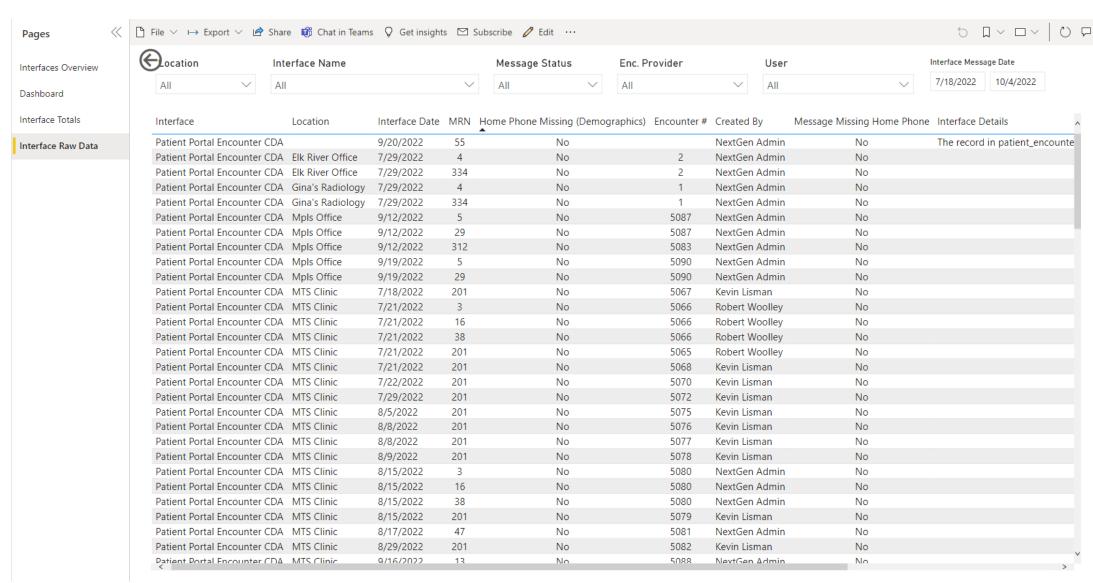

# **Appointment Last Encounter Detail**

1: Overview

# **Appointment Last Encounter Detail**

2: Raw Data

### Future Appt. Last Encounter Details - Select Appointment Date and Resource / Patient / Provider to see last encounter details

### Last Encounter Details

| Person I | Nbr Encounter Nbr | Last Enc Date | Last Enc Provider  | Last Enc Location | Labs on Last Enc | Diag on Last Enc | Imm on Last Enc Ref | erral on L <sup>®</sup> |
|----------|-------------------|---------------|--------------------|-------------------|------------------|------------------|---------------------|-------------------------|
| 157      | 5016              | 5/9/2022      | Yang MD, Christina | MTS Clinic        |                  |                  |                     |                         |
| 264      | 5094              | 10/3/2022     | Grey MD, Merideth  | MTS Clinic        |                  |                  |                     |                         |
| 361      | 3341              | 2/16/2019     | Grey MD, Merideth  | St Paul Office    |                  |                  |                     |                         |
| 308      | 4996              | 4/28/2022     | Mcgraw PhD, Phil   | MTS Clinic        |                  |                  |                     |                         |
| 217      | 5017              | 5/9/2022      | Mcgraw PhD, Phil   | MTS Clinic        |                  |                  |                     |                         |