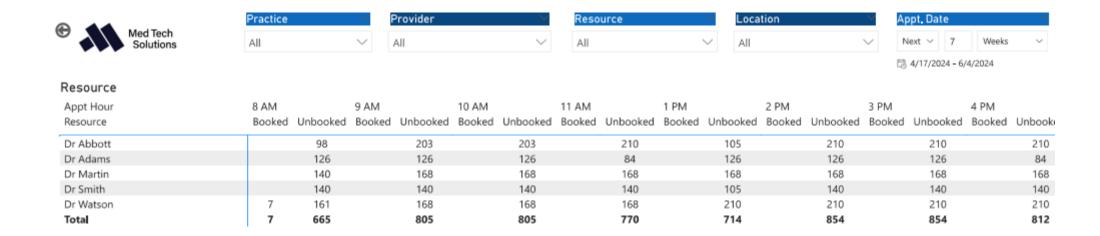

### 5: Appointments Per Hours Details

Customizable calendar for viewing booked, un-booked and total slots available by day of month. Able to customize by selecting resource, location or provider.

6: Appointment Slot Month View