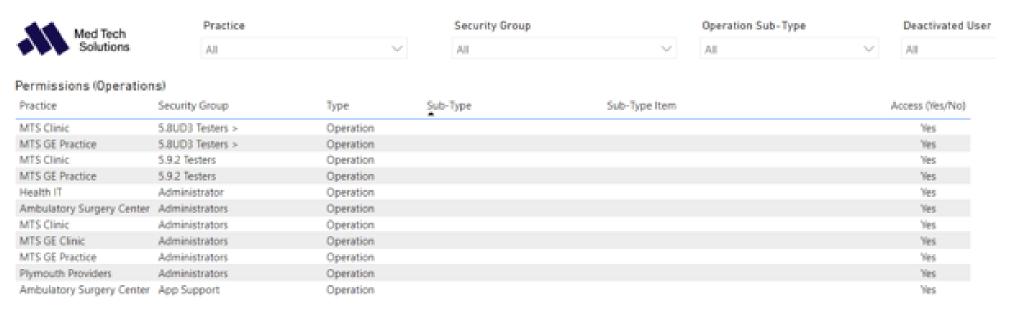

_Tab1_ | txt_pcp_address        |                      | Text                   | 50     |                           | No                         | NextGen Admin     | 9/18/2013   |                        |
|                    | acra_TE091713_Tab1_ | txt_pcp_city           |                      | Text                   | 25     |                           | No                         | NextGen Admin     | 9/18/2013   |                        |
|                    | acra_TE091713_Tab1_ | txt_pcp_fname          |                      | Text                   | 75     |                           | No                         | NextGen Admin     |             |                        |

8: Documents Usage



9: Document Usage



### **Security Group Permissions**

1: Overview of Operations



#### Security Group Members

| Practice   | Group            | User               | Login ID   | User ID Deactivated User |
|------------|------------------|--------------------|------------|--------------------------|
| MTS Clinic | 5.8UD3 Testers > | Bertha Beta        | berthabeta | 44 No                    |
| MTS Clinic | 5.8UD3 Testers > | Carol Helminen     | chelminen  | 25 No                    |
| MTS Clinic | 5.9.2 Testers    | Fay Flower         | fflower22  | 53 No                    |
| MTS Clinic | 5.9.2 Testers    | Michael Manley     | mmanley22  | 5.2 No                   |
| MTS Clinic | 5.9.2 Testers    | Timothy Toddler    | ttoddler22 | 54 No                    |
| Health IT  | Administrator    | Catherine Figueroa | cfigueroa  | 75 No                    |
| Health