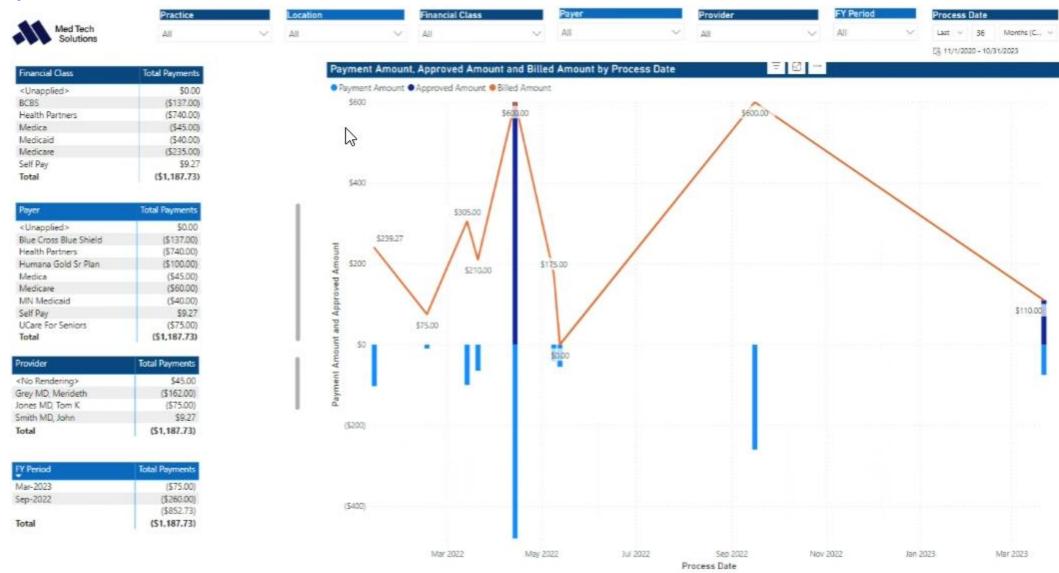

ul-2022  | 7/1/2022      | 7/31/2022     | \$82.5       | 1.00  | 99202    | Office/outpatient visit, new, expanded prob   |                                             | MTS Clinic        | Yang MD, Christina | Yang, Chr. |
| 5081  | 1         | 8/17/2022    | 8/17/2022  | Aug-2022  | 8/1/2022      | 8/31/2022     | \$50         | 1.00  | G0438    | Ppps, initial visit                           |                                             | MTS Clinic        | Grey MD, Merideth  | Grey, Mer  |
| Total | -         |              |            |           |               |               | \$28,905,04  |       |          |                                               |                                             |                   |                    |            |

13: Monthly Payments





14: Monthly Payments Raw Data

















四 11/1/2020 - 10/31/2023

| Practice   | Provider               | Referring Provider | Financial Class         | Payer                   | Location          | Process Date | DOS        | FY Period | FY Begin Date | e FY End Date | E/I/A/B Person | MRN Source Type | Billed Amount | Approved Amount |
|------------|------------------------|--------------------|-------------------------|-------------------------|-------------------|--------------|------------|-----------|---------------|---------------|----------------|-----------------|---------------|-----------------|
| MTS Clinic | <no rendering=""></no> |                    | <unapplied></unapplied> | <unapplied></unapplied> |                   | 3/14/2022    |            |           |